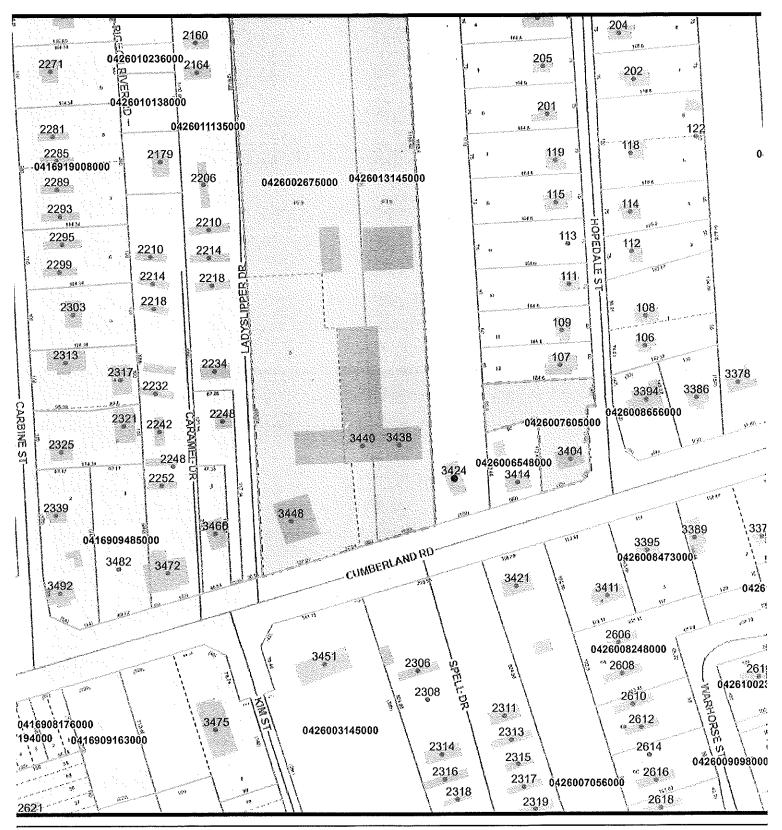

Workflow: Staff Review County: Cumberland

**Project Location** 

Project Address or PIN: 3424 CUMBERLAND RD Zip Code: 28306

(0426015026000)

Is it in Fayetteville? Click this link to the Cumberland County Tax Office GIS system

**GIS Verified Data** 

Business Name: Project Address: 3424 CUMBERLAND RD

Downtown Historic District: Haymount Historic District:

**General Project Information** 

Has the land been the subject of a map amendment

application in the last five years?: No

Previous Amendment Case #:

Acreage to be Rezoned: 2.47

Water Service: Public

A) Please describe all existing uses of the land and existing

structures on the site, if any: