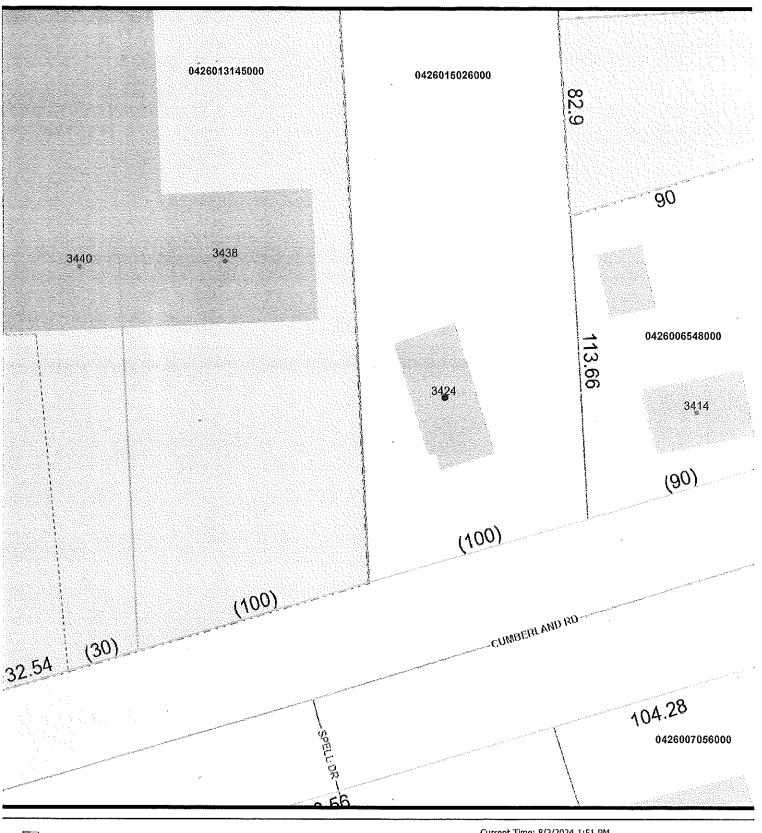

Workflow: Staff Review County: Cumberland

**Project Location** 

Project Address or PIN: 3424 CUMBERLAND RD Zip Code: 28306

(0426015026000)

Is it in Fayetteville? Click this link to the Cumberland County Tax Office GIS system

**GIS Verified Data** 

Business Name: Project Address: 3424 CUMBERLAND RD

Downtown Historic District: Haymount Historic District:

**General Project Information** 

Has the land been the subject of a map amendment

application in the last five years?: No

Previous Amendment Case #:

Acreage to be Rezoned: 2.47

Water Service: Public

A) Please describe all existing uses of the land and existing

structures on the site, if any: