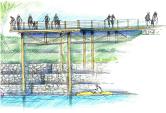

## **Cape Fear River Park**

| No. | Description                                                                                                                | QTY    | UNIT    | 155 | UNIT\$     | , i | TOTAL \$  |
|-----|----------------------------------------------------------------------------------------------------------------------------|--------|---------|-----|------------|-----|-----------|
|     | Site Preparation                                                                                                           |        |         |     |            |     |           |
| 1   | Mobilization/Demobilization                                                                                                | 1      | LS      | \$  | 40,000.00  | \$  | 40,000    |
| 2   | Site Clearing & Grubbing                                                                                                   | 13.1   | AC      | \$  | 11,000.00  | \$  | 144,100   |
| 3   | Site Grading                                                                                                               | 1      | LS      | \$  | 250,000.00 | \$  | 250,000   |
| 4   | Install, Maintain and Remove Temporary Chain-link Fence,<br>(6' height, fence post in-ground mount)                        | 4,278  | LF      | \$  | 6.50       | \$  | 27,807    |
| 5   | Select Granular Material (Screenings, Class II, Type 2 for<br>Select Borrow Fill Material). Estimated 1' increase in fill. | 8,700  | CY      | \$  | 40.00      | \$  | 348,000   |
| 6   | Temporary Silt and Tree Protection Combo Fence                                                                             | 10,000 | LF      | \$  | 3.50       | \$  | 35,000    |
| 7   | Other Demo and Traffic Control (Allowance)                                                                                 | 1      | LS      | \$  | 40,000.00  | \$  | 40,000    |
| 8   | Construction Surveying                                                                                                     | 1      | LS      | \$  | 25,000.00  | \$  | 25,000    |
|     | Subtotal                                                                                                                   |        |         |     |            | \$  | 909,907   |
|     | Access Drive and Parking                                                                                                   |        |         |     |            |     |           |
| 9   | Roadway and Church Parking Lot Resurfacing                                                                                 | 6,696  | SQYD    | \$  | 100.00     | \$  | 669,600   |
| 10  | Roadway and Parking Asphalt Surface Course (2.5")                                                                          | 1,563  | TN      | \$  | 162.00     | \$  | 253,206   |
| 11  | Roadway and Parking ABC (6")                                                                                               | 3,753  | TN      | \$  | 158.40     | \$  | 594,475   |
| 12  | Demo Road with C&G both sides (24' wide by 750' long by 10.5" deep)                                                        | 1,181  | TN      | \$  | 75.00      | \$  | 88,575    |
| 13  | Construct new C&G                                                                                                          | 1,650  | LF      | \$  | 29.00      | \$  | 47,850    |
| 14  | Striping, Marking, and Pavement Patching (Allowance)                                                                       | 1      | LS      | \$  | 20,000.00  | \$  | 20,000    |
|     | Subtotal                                                                                                                   |        |         | 100 |            | \$  | 1,673,706 |
|     | Greenway and Walkways                                                                                                      |        |         | H   |            |     |           |
| 15  | Greenway Asphalt Surface Course (2")                                                                                       | 645    | TN      | \$  | 162.00     | \$  | 104,490   |
| 16  | Greenway ABC (6")                                                                                                          | 2,322  | TN      | \$  | 158.40     | \$  | 367,805   |
| 17  | Gravel Walk ABC (4")                                                                                                       | 293    | TN      | \$  | 158.40     | \$  | 46,411    |
| 18  | Steel Pedestrian Bridge 45' x 10'                                                                                          | 1      | LS      | Ś   | 250,000.00 | Ś   | 250,000   |
|     | Subtotal                                                                                                                   |        | 118/000 |     |            | \$  | 768,706   |
|     | Riverfront Dock and Overlook                                                                                               |        |         |     |            | -   |           |
| 19  | Floating Dock (12' wide by 60' long)                                                                                       | 1      | LS      | \$  | 85,000.00  | \$  | 85,000    |
| 20  | Steek Pipes                                                                                                                | 6      | EA      | S   | 3,000.00   | \$  | 18,000    |
| 21  | Access Gangway (65' long)                                                                                                  | 1      | LS      | 5   | 55,000.00  | \$  | 55,000    |
| 22  | River Rock Edge and Shoreline Stabilization                                                                                | 660    | LF      | \$  | 600.00     | \$  | 396,000   |
| 23  | Timber Overlook (20' wide by 60' long)                                                                                     | 1,200  | SOFT    | \$  | 85.00      | \$  | 102,000   |
| 24  | Debris Deflector for Patrol Boat (wreak)                                                                                   | 1      | LS      | 7   | 250,000.00 | Ś   | 250,000   |
| 47  | Subtotal                                                                                                                   |        |         | 19  | 250,000.00 | \$  | 250,000   |