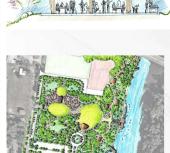

## **Cape Fear River Park**

| No. | Description                                                                                                                | QTY    | UNIT    | 155 | UNIT\$     | , i | TOTAL \$  |
|-----|----------------------------------------------------------------------------------------------------------------------------|--------|---------|-----|------------|-----|-----------|
|     | Site Preparation                                                                                                           |        |         |     |            |     |           |
| 1   | Mobilization/Demobilization                                                                                                | 1      | LS      | \$  | 40,000.00  | \$  | 40,000    |
| 2   | Site Clearing & Grubbing                                                                                                   | 13.1   | AC      | \$  | 11,000.00  | \$  | 144,100   |
| 3   | Site Grading                                                                                                               | 1      | LS      | \$  | 250,000.00 | \$  | 250,000   |
| 4   | Install, Maintain and Remove Temporary Chain-link Fence,<br>(6' height, fence post in-ground mount)                        | 4,278  | LF      | \$  | 6.50       | \$  | 27,807    |
| 5   | Select Granular Material (Screenings, Class II, Type 2 for<br>Select Borrow Fill Material). Estimated 1' increase in fill. | 8,700  | CY      | \$  | 40.00      | \$  | 348,000   |
| 6   | Temporary Silt and Tree Protection Combo Fence                                                                             | 10,000 | LF      | \$  | 3.50       | \$  | 35,000    |
| 7   | Other Demo and Traffic Control (Allowance)                                                                                 | 1      | LS      | \$  | 40,000.00  | \$  | 40,000    |
| 8   | Construction Surveying                                                                                                     | 1      | LS      | \$  | 25,000.00  | \$  | 25,000    |
|     | Subtotal                                                                                                                   |        |         |     |            | \$  | 909,907   |
|     | Access Drive and Parking                                                                                                   |        |         |     |            |     |           |
| 9   | Roadway and Church Parking Lot Resurfacing                                                                                 | 6,696  | SQYD    | \$  | 100.00     | \$  | 669,600   |
| 10  | Roadway and Parking Asphalt Surface Course (2.5")                                                                          | 1,563  | TN      | \$  | 162.00     | \$  | 253,206   |
| 11  | Roadway and Parking ABC (6")                                                                                               | 3,753  | TN      | \$  | 158.40     | \$  | 594,475   |
| 12  | Demo Road with C&G both sides (24' wide by 750' long by 10.5" deep)                                                        | 1,181  | TN      | \$  | 75.00      | \$  | 88,575    |
| 13  | Construct new C&G                                                                                                          | 1,650  | LF      | \$  | 29.00      | \$  | 47,850    |
| 14  | Striping, Marking, and Pavement Patching (Allowance)                                                                       | 1      | LS      | \$  | 20,000.00  | \$  | 20,000    |
|     | Subtotal                                                                                                                   |        |         | 100 |            | \$  | 1,673,706 |
|     | Greenway and Walkways                                                                                                      |        |         | H   |            |     |           |
| 15  | Greenway Asphalt Surface Course (2")                                                                                       | 645    | TN      | \$  | 162.00     | \$  | 104,490   |
| 16  | Greenway ABC (6")                                                                                                          | 2,322  | TN      | \$  | 158.40     | \$  | 367,805   |
| 17  | Gravel Walk ABC (4")                                                                                                       | 293    | TN      | \$  | 158.40     | \$  | 46,411    |
| 18  | Steel Pedestrian Bridge 45' x 10'                                                                                          | 1      | LS      | Ś   | 250,000.00 | Ś   | 250,000   |
|     | Subtotal                                                                                                                   |        | 118/000 |     |            | \$  | 768,706   |
|     | Riverfront Dock and Overlook                                                                                               |        |         |     |            | -   |           |
| 19  | Floating Dock (12' wide by 60' long)                                                                                       | 1      | LS      | \$  | 85,000.00  | \$  | 85,000    |
| 20  | Steek Pipes                                                                                                                | 6      | EA      | S   | 3,000.00   | \$  | 18,000    |
| 21  | Access Gangway (65' long)                                                                                                  | 1      | LS      | 5   | 55,000.00  | \$  | 55,000    |
| 22  | River Rock Edge and Shoreline Stabilization                                                                                | 660    | LF      | \$  | 600.00     | \$  | 396,000   |
| 23  | Timber Overlook (20' wide by 60' long)                                                                                     | 1,200  | SOFT    | \$  | 85.00      | \$  | 102,000   |
| 24  | Debris Deflector for Patrol Boat (wreak)                                                                                   | 1      | LS      | 7   | 250,000.00 | Ś   | 250,000   |
| 47  | Subtotal                                                                                                                   |        |         | 19  | 250,000.00 | \$  | 250,000   |