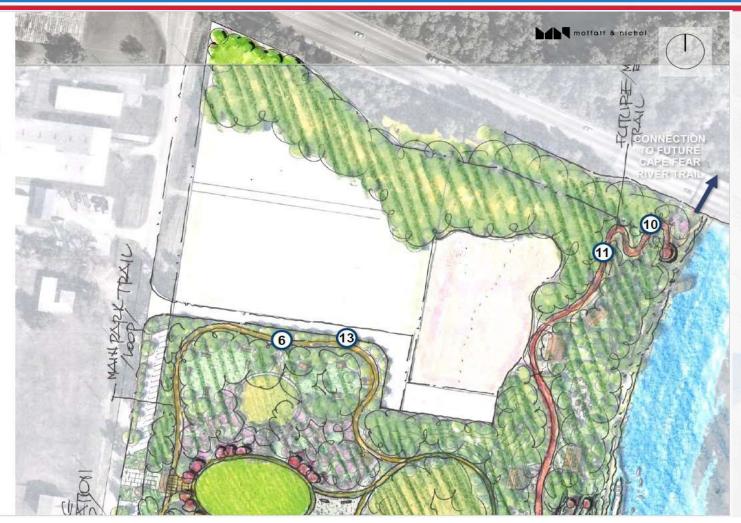

## **Cape Fear River Park**

| No. | Description                                                                                                                | QTY    | UNIT    | 155 | UNIT\$     | , i | TOTAL \$  |
|-----|----------------------------------------------------------------------------------------------------------------------------|--------|---------|-----|------------|-----|-----------|
|     | Site Preparation                                                                                                           |        |         |     |            |     |           |
| 1   | Mobilization/Demobilization                                                                                                | 1      | LS      | \$  | 40,000.00  | \$  | 40,000    |
| 2   | Site Clearing & Grubbing                                                                                                   | 13.1   | AC      | \$  | 11,000.00  | \$  | 144,100   |
| 3   | Site Grading                                                                                                               | 1      | LS      | \$  | 250,000.00 | \$  | 250,000   |
| 4   | Install, Maintain and Remove Temporary Chain-link Fence,<br>(6' height, fence post in-ground mount)                        | 4,278  | LF      | \$  | 6.50       | \$  | 27,807    |
| 5   | Select Granular Material (Screenings, Class II, Type 2 for<br>Select Borrow Fill Material). Estimated 1' increase in fill. | 8,700  | CY      | \$  | 40.00      | \$  | 348,000   |
| 6   | Temporary Silt and Tree Protection Combo Fence                                                                             | 10,000 | LF      | \$  | 3.50       | \$  | 35,000    |
| 7   | Other Demo and Traffic Control (Allowance)                                                                                 | 1      | LS      | \$  | 40,000.00  | \$  | 40,000    |
| 8   | Construction Surveying                                                                                                     | 1      | LS      | \$  | 25,000.00  | \$  | 25,000    |
|     | Subtotal                                                                                                                   |        |         |     |            | \$  | 909,907   |
|     | Access Drive and Parking                                                                                                   |        |         |     |            |     |           |
| 9   | Roadway and Church Parking Lot Resurfacing                                                                                 | 6,696  | SQYD    | \$  | 100.00     | \$  | 669,600   |
| 10  | Roadway and Parking Asphalt Surface Course (2.5")                                                                          | 1,563  | TN      | \$  | 162.00     | \$  | 253,206   |
| 11  | Roadway and Parking ABC (6")                                                                                               | 3,753  | TN      | \$  | 158.40     | \$  | 594,475   |
| 12  | Demo Road with C&G both sides (24' wide by 750' long by 10.5" deep)                                                        | 1,181  | TN      | \$  | 75.00      | \$  | 88,575    |
| 13  | Construct new C&G                                                                                                          | 1,650  | LF      | \$  | 29.00      | \$  | 47,850    |
| 14  | Striping, Marking, and Pavement Patching (Allowance)                                                                       | 1      | LS      | \$  | 20,000.00  | \$  | 20,000    |
|     | Subtotal                                                                                                                   |        |         | 100 |            | \$  | 1,673,706 |
|     | Greenway and Walkways                                                                                                      |        |         | H   |            |     |           |
| 15  | Greenway Asphalt Surface Course (2")                                                                                       | 645    | TN      | \$  | 162.00     | \$  | 104,490   |
| 16  | Greenway ABC (6")                                                                                                          | 2,322  | TN      | \$  | 158.40     | \$  | 367,805   |
| 17  | Gravel Walk ABC (4")                                                                                                       | 293    | TN      | \$  | 158.40     | \$  | 46,411    |
| 18  | Steel Pedestrian Bridge 45' x 10'                                                                                          | 1      | LS      | Ś   | 250,000.00 | Ś   | 250,000   |
|     | Subtotal                                                                                                                   |        | 118/000 |     |            | \$  | 768,706   |
|     | Riverfront Dock and Overlook                                                                                               |        |         |     |            | -   |           |
| 19  | Floating Dock (12' wide by 60' long)                                                                                       | 1      | LS      | \$  | 85,000.00  | \$  | 85,000    |
| 20  | Steek Pipes                                                                                                                | 6      | EA      | S   | 3,000.00   | \$  | 18,000    |
| 21  | Access Gangway (65' long)                                                                                                  | 1      | LS      | 5   | 55,000.00  | \$  | 55,000    |
| 22  | River Rock Edge and Shoreline Stabilization                                                                                | 660    | LF      | \$  | 600.00     | \$  | 396,000   |
| 23  | Timber Overlook (20' wide by 60' long)                                                                                     | 1,200  | SOFT    | \$  | 85.00      | \$  | 102,000   |
| 24  | Debris Deflector for Patrol Boat (wreak)                                                                                   | 1      | LS      | 7   | 250,000.00 | Ś   | 250,000   |
| 47  | Subtotal                                                                                                                   |        |         | 19  | 250,000.00 | \$  | 250,000   |