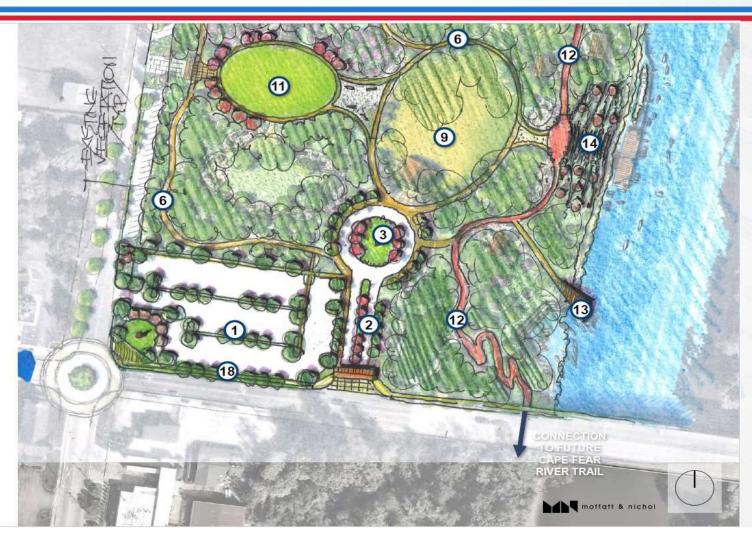

## **Cape Fear River Park**

| No. | Description                                                                                                                | QTY    | UNIT    | 155 | UNIT\$     | , i | TOTAL \$  |
|-----|----------------------------------------------------------------------------------------------------------------------------|--------|---------|-----|------------|-----|-----------|
|     | Site Preparation                                                                                                           |        |         |     |            |     |           |
| 1   | Mobilization/Demobilization                                                                                                | 1      | LS      | \$  | 40,000.00  | \$  | 40,000    |
| 2   | Site Clearing & Grubbing                                                                                                   | 13.1   | AC      | \$  | 11,000.00  | \$  | 144,100   |
| 3   | Site Grading                                                                                                               | 1      | LS      | \$  | 250,000.00 | \$  | 250,000   |
| 4   | Install, Maintain and Remove Temporary Chain-link Fence,<br>(6' height, fence post in-ground mount)                        | 4,278  | LF      | \$  | 6.50       | \$  | 27,807    |
| 5   | Select Granular Material (Screenings, Class II, Type 2 for<br>Select Borrow Fill Material). Estimated 1' increase in fill. | 8,700  | CY      | \$  | 40.00      | \$  | 348,000   |
| 6   | Temporary Silt and Tree Protection Combo Fence                                                                             | 10,000 | LF      | \$  | 3.50       | \$  | 35,000    |
| 7   | Other Demo and Traffic Control (Allowance)                                                                                 | 1      | LS      | \$  | 40,000.00  | \$  | 40,000    |
| 8   | Construction Surveying                                                                                                     | 1      | LS      | \$  | 25,000.00  | \$  | 25,000    |
|     | Subtotal                                                                                                                   |        |         |     |            | \$  | 909,907   |
|     | Access Drive and Parking                                                                                                   |        |         |     |            |     |           |
| 9   | Roadway and Church Parking Lot Resurfacing                                                                                 | 6,696  | SQYD    | \$  | 100.00     | \$  | 669,600   |
| 10  | Roadway and Parking Asphalt Surface Course (2.5")                                                                          | 1,563  | TN      | \$  | 162.00     | \$  | 253,206   |
| 11  | Roadway and Parking ABC (6")                                                                                               | 3,753  | TN      | \$  | 158.40     | \$  | 594,475   |
| 12  | Demo Road with C&G both sides (24' wide by 750' long by 10.5" deep)                                                        | 1,181  | TN      | \$  | 75.00      | \$  | 88,575    |
| 13  | Construct new C&G                                                                                                          | 1,650  | LF      | \$  | 29.00      | \$  | 47,850    |
| 14  | Striping, Marking, and Pavement Patching (Allowance)                                                                       | 1      | LS      | \$  | 20,000.00  | \$  | 20,000    |
|     | Subtotal                                                                                                                   |        |         | 100 |            | \$  | 1,673,706 |
|     | Greenway and Walkways                                                                                                      |        |         | H   |            |     |           |
| 15  | Greenway Asphalt Surface Course (2")                                                                                       | 645    | TN      | \$  | 162.00     | \$  | 104,490   |
| 16  | Greenway ABC (6")                                                                                                          | 2,322  | TN      | \$  | 158.40     | \$  | 367,805   |
| 17  | Gravel Walk ABC (4")                                                                                                       | 293    | TN      | \$  | 158.40     | \$  | 46,411    |
| 18  | Steel Pedestrian Bridge 45' x 10'                                                                                          | 1      | LS      | Ś   | 250,000.00 | Ś   | 250,000   |
|     | Subtotal                                                                                                                   |        | 118/000 |     |            | \$  | 768,706   |
|     | Riverfront Dock and Overlook                                                                                               |        |         |     |            | -   |           |
| 19  | Floating Dock (12' wide by 60' long)                                                                                       | 1      | LS      | \$  | 85,000.00  | \$  | 85,000    |
| 20  | Steek Pipes                                                                                                                | 6      | EA      | S   | 3,000.00   | \$  | 18,000    |
| 21  | Access Gangway (65' long)                                                                                                  | 1      | LS      | 5   | 55,000.00  | \$  | 55,000    |
| 22  | River Rock Edge and Shoreline Stabilization                                                                                | 660    | LF      | \$  | 600.00     | \$  | 396,000   |
| 23  | Timber Overlook (20' wide by 60' long)                                                                                     | 1,200  | SOFT    | \$  | 85.00      | \$  | 102,000   |
| 24  | Debris Deflector for Patrol Boat (wreak)                                                                                   | 1      | LS      | 7   | 250,000.00 | Ś   | 250,000   |
| 47  | Subtotal                                                                                                                   |        |         | 19  | 250,000.00 | \$  | 250,000   |