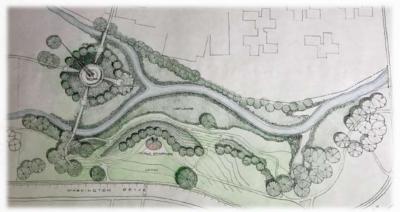

## **Cape Fear River Park**

| No. | Description                                                                                                                | QTY    | UNIT    | 155 | UNIT\$     | , i | TOTAL \$  |
|-----|----------------------------------------------------------------------------------------------------------------------------|--------|---------|-----|------------|-----|-----------|
|     | Site Preparation                                                                                                           |        |         |     |            |     |           |
| 1   | Mobilization/Demobilization                                                                                                | 1      | LS      | \$  | 40,000.00  | \$  | 40,000    |
| 2   | Site Clearing & Grubbing                                                                                                   | 13.1   | AC      | \$  | 11,000.00  | \$  | 144,100   |
| 3   | Site Grading                                                                                                               | 1      | LS      | \$  | 250,000.00 | \$  | 250,000   |
| 4   | Install, Maintain and Remove Temporary Chain-link Fence,<br>(6' height, fence post in-ground mount)                        | 4,278  | LF      | \$  | 6.50       | \$  | 27,807    |
| 5   | Select Granular Material (Screenings, Class II, Type 2 for<br>Select Borrow Fill Material). Estimated 1' increase in fill. | 8,700  | CY      | \$  | 40.00      | \$  | 348,000   |
| 6   | Temporary Silt and Tree Protection Combo Fence                                                                             | 10,000 | LF      | \$  | 3.50       | \$  | 35,000    |
| 7   | Other Demo and Traffic Control (Allowance)                                                                                 | 1      | LS      | \$  | 40,000.00  | \$  | 40,000    |
| 8   | Construction Surveying                                                                                                     | 1      | LS      | \$  | 25,000.00  | \$  | 25,000    |
|     | Subtotal                                                                                                                   |        |         |     |            | \$  | 909,907   |
|     | Access Drive and Parking                                                                                                   |        |         |     |            |     |           |
| 9   | Roadway and Church Parking Lot Resurfacing                                                                                 | 6,696  | SQYD    | \$  | 100.00     | \$  | 669,600   |
| 10  | Roadway and Parking Asphalt Surface Course (2.5")                                                                          | 1,563  | TN      | \$  | 162.00     | \$  | 253,206   |
| 11  | Roadway and Parking ABC (6")                                                                                               | 3,753  | TN      | \$  | 158.40     | \$  | 594,475   |
| 12  | Demo Road with C&G both sides (24' wide by 750' long by 10.5" deep)                                                        | 1,181  | TN      | \$  | 75.00      | \$  | 88,575    |
| 13  | Construct new C&G                                                                                                          | 1,650  | LF      | \$  | 29.00      | \$  | 47,850    |
| 14  | Striping, Marking, and Pavement Patching (Allowance)                                                                       | 1      | LS      | \$  | 20,000.00  | \$  | 20,000    |
|     | Subtotal                                                                                                                   |        |         | 100 |            | \$  | 1,673,706 |
|     | Greenway and Walkways                                                                                                      |        |         | H   |            |     |           |
| 15  | Greenway Asphalt Surface Course (2")                                                                                       | 645    | TN      | \$  | 162.00     | \$  | 104,490   |
| 16  | Greenway ABC (6")                                                                                                          | 2,322  | TN      | \$  | 158.40     | \$  | 367,805   |
| 17  | Gravel Walk ABC (4")                                                                                                       | 293    | TN      | \$  | 158.40     | \$  | 46,411    |
| 18  | Steel Pedestrian Bridge 45' x 10'                                                                                          | 1      | LS      | Ś   | 250,000.00 | Ś   | 250,000   |
|     | Subtotal                                                                                                                   |        | 118/000 |     |            | \$  | 768,706   |
|     | Riverfront Dock and Overlook                                                                                               |        |         |     |            | -   |           |
| 19  | Floating Dock (12' wide by 60' long)                                                                                       | 1      | LS      | \$  | 85,000.00  | \$  | 85,000    |
| 20  | Steek Pipes                                                                                                                | 6      | EA      | S   | 3,000.00   | \$  | 18,000    |
| 21  | Access Gangway (65' long)                                                                                                  | 1      | LS      | 5   | 55,000.00  | \$  | 55,000    |
| 22  | River Rock Edge and Shoreline Stabilization                                                                                | 660    | LF      | \$  | 600.00     | \$  | 396,000   |
| 23  | Timber Overlook (20' wide by 60' long)                                                                                     | 1,200  | SOFT    | \$  | 85.00      | \$  | 102,000   |
| 24  | Debris Deflector for Patrol Boat (wreak)                                                                                   | 1      | LS      | 7   | 250,000.00 | Ś   | 250,000   |
| 47  | Subtotal                                                                                                                   |        |         | 19  | 250,000.00 | \$  | 250,000   |