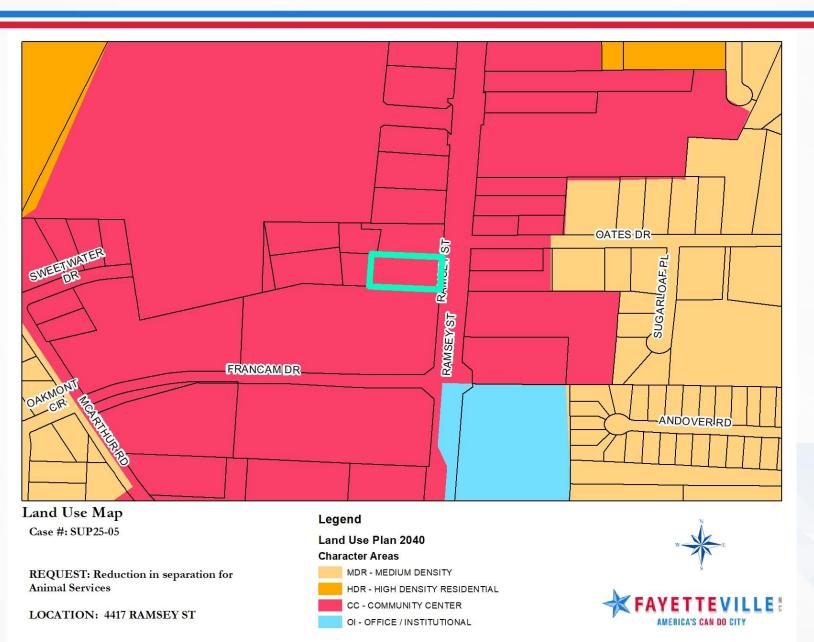

## **Land Use Map**

### Surrounding Area:

The surrounding area primarily consists of a mix of commercial uses on the West side of Ramsey Street and Single Family Detached housing on the East side.

The proposed Animal Care use is permitted in the CC district. This SUP is needed only to reduce the required 75-foot separation requirement.