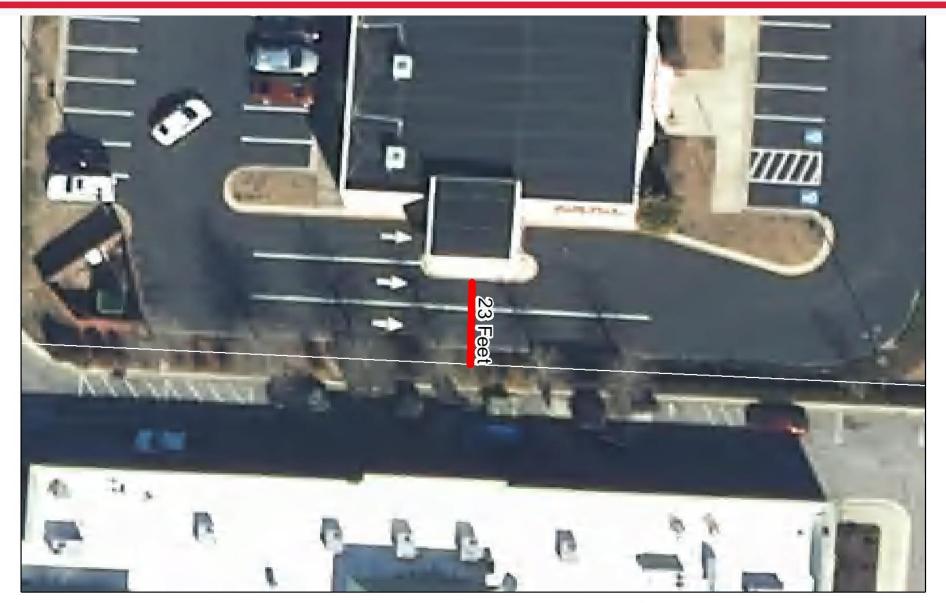

# **Requested Separation**

### Special Use Permit Request:

The owner is requesting a reduction in the 75-foot separation standards between an Animal Care use and an adjoining lot line. The applicant's request would reduce the separation down to approximately 23 feet.