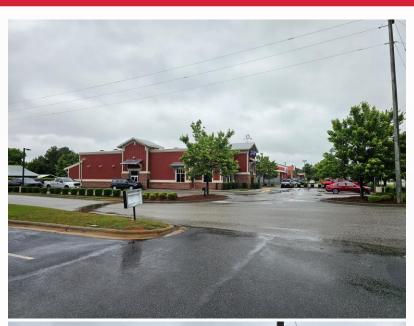

## **Surrounding Properties**

### Surrounding Area:

The surrounding area primarily consists of a mix of commercial uses on the West side of Ramsey Street and Single Family Detached housing on the East side.

The proposed Animal Care use is permitted in the CC district. This SUP is needed only to reduce the required 75-foot separation requirement.