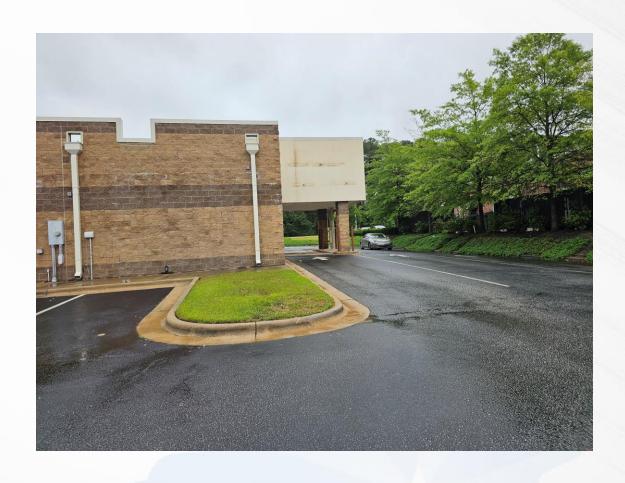

# **Requested Separation**

### Special Use Permit Request:

The owner is requesting a reduction in the 75-foot separation standards between an Animal Care use and an adjoining lot line. The applicant's request would reduce the separation down to approximately 23 feet.