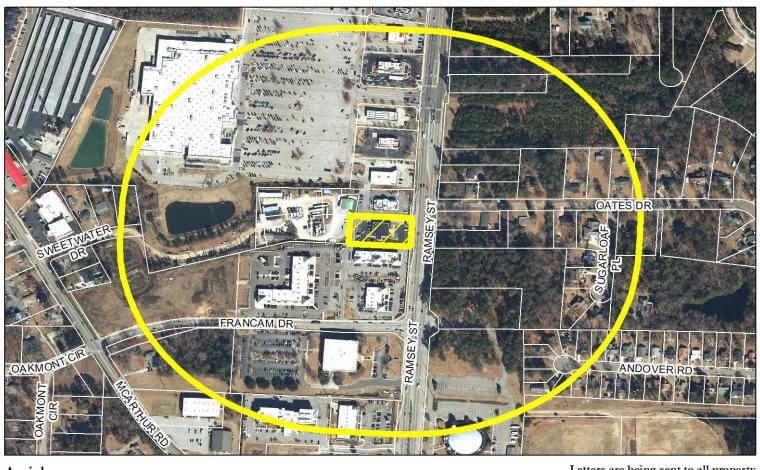

## **Subject Property**

Aerial Case #: SUP25-05

REQUEST: Reduction in separation for Animal Services

LOCATION: 4417 RAMSEY ST

1,000 Foot Notification Area

Letters are being sent to all property owners within the 1,000' buffer. Subject property is shown in the hatched pattern.