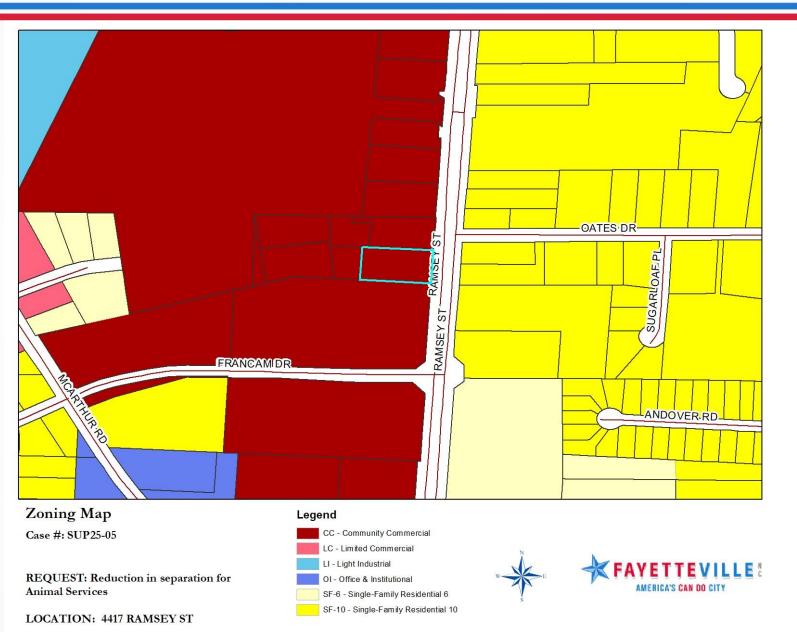

# **Zoning Map**

### Surrounding Area:

The surrounding area primarily consists of a mix of commercial uses on the West side of Ramsey Street and Single Family Detached housing on the East side.

The proposed Animal Care use is permitted in the CC district. This SUP is needed only to reduce the required 75-foot separation requirement.

### Special Use Permit Request:

The owner is requesting a reduction in the 75-foot separation standards between an Animal Care use and an adjoining lot line. The applicant's request would reduce the separation down to approximately 23 feet.