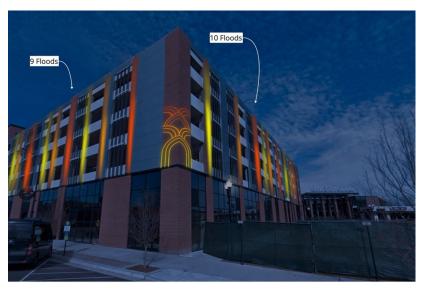

Cool Spring Downtown District presented the project, Lunasee, to the Corridor Revitalization Committee, where it received support to move forward. With the support of the City, Arts Council, and CSDD's general fund, this project will move forward in two phases. Phase One added19 floodlights to the façade of the Hay Street deck which have been installed in December (pictured right). Phase Two, once funded, will add an "art-deco" style splatter to the corner of the deck (pictured left).