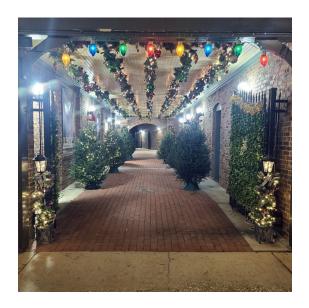

#### 2. ART AND DESIGN ENHANCEMENTS

In addition to the expanding the holiday decor, we updated the alley into the "Holiday Alley." The Cool Spring Downtown District received a donation of ten(10) spruce trees from the Fayetteville Woodpeckers to enhance our alley and cross promote Segra Stadium's annual Holiday Lights event. The Holiday Alley serves to bring joy and photo activation to Downtown Fayetteville. Families can enjoy the Holiday Alley, with the decorations, trees, and Santa Mailbox. This December, the Cool Spring Downtown District, with help from the Downtown Alliance and our friends at the North Pole, penned sixty "Letters from Santa" to children in Cumberland County.