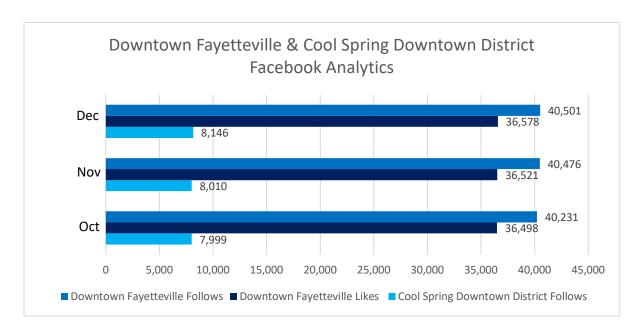

#### 3. MARKETING AND EVENTS

Number of monthly social media followers and likes (Facebook, Twitter, and Instagram) at the end of the quarter December 31, 2024.

#### Facebook:

- Downtown Fayetteville
  - o Like: 36,578, an increase of .40% from 36,431 last quarter
  - o Followers: 40,501, an increase. 1.02% from 40,089, last quarter
- Cool Spring Downtown District
  - o Likes: N/A
  - o Followers: 8,146, an increase of 2.68% from 7,933 last quarter