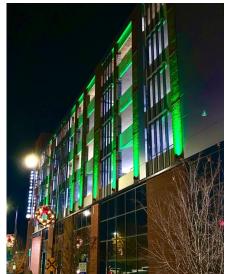

Cool Spring Downtown District presented the project, Lunasee, to the Corridor Revitalization Committee, where it received support to move forward. With the support of the City, Arts Council, and CSDD's general fund, this project will move forward in two phases. Phase One added19 floodlights to the façade of the Hay Street deck which have been installed in December (pictured right). Phase Two, once funded, will add an "art-deco" style splatter to the corner of the deck (pictured left).