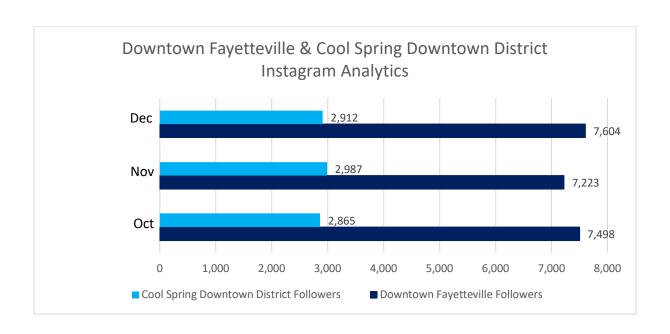

#### 3. MARKETING AND EVENTS

Number of monthly social media followers and likes (Facebook, Twitter, and Instagram) at the end of the quarter December 31, 2024.

#### Instagram:

- Downtown Fayetteville
  - o Followers: 7,604, an increase of 2.45% from 7,422 last quarter
- Cool Spring Downtown District
  - o Followers: 2,912, an increase of 3.74% from 2,807 last quarter