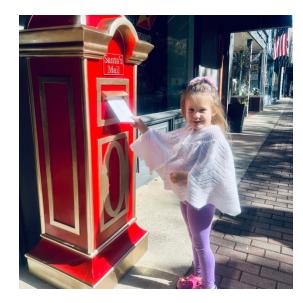

#### 2. ART AND DESIGN ENHANCEMENTS

In addition to the expanding the holiday decor, we updated the alley into the "Holiday Alley." The Cool Spring Downtown District received a donation of ten(10) spruce trees from the Fayetteville Woodpeckers to enhance our alley and cross promote Segra Stadium's annual Holiday Lights event. The Holiday Alley serves to bring joy and photo activation to Downtown Fayetteville. Families can enjoy the Holiday Alley, with the decorations, trees, and Santa Mailbox. This December, the Cool Spring Downtown District, with help from the Downtown Alliance and our friends at the North Pole, penned sixty "Letters from Santa" to children in Cumberland County.