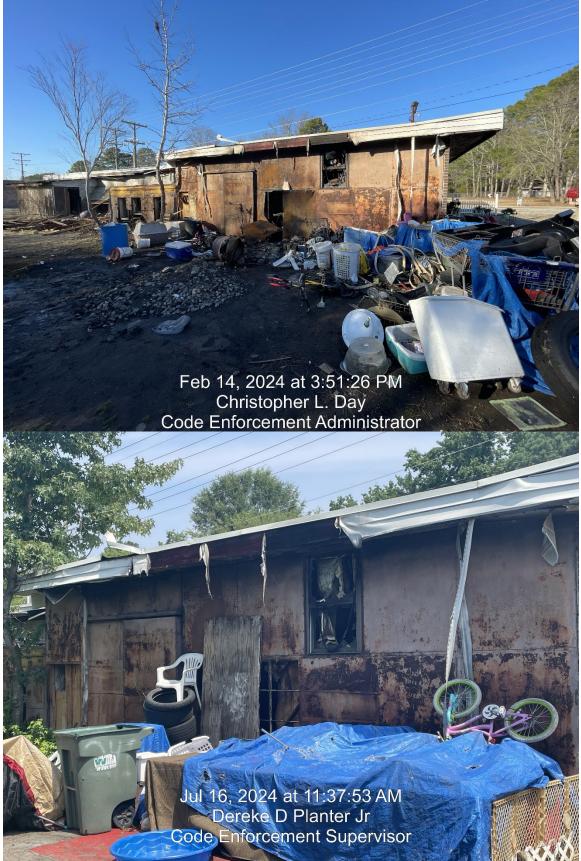

## 1700 Clinton Road

(All exterior finish shall be weathertight without excessive holes, cracks or rotted boards which permit air or water to penetrate rooms; Windows shall be reasonably weathertight with no broken glass.)