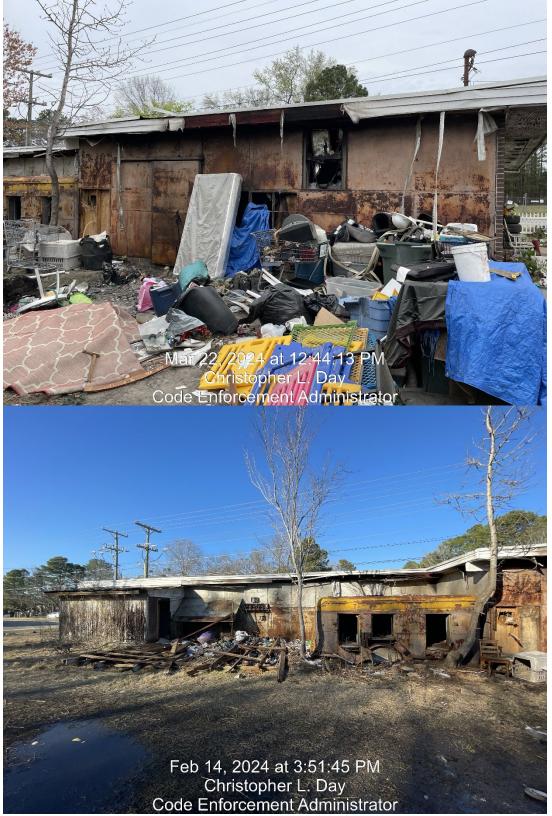

## 1700 Clinton Road

(All exterior finish shall be weathertight without excessive holes, cracks or rotted boards which permit air or water to penetrate rooms, sagging excessively or having improperly supported ends)