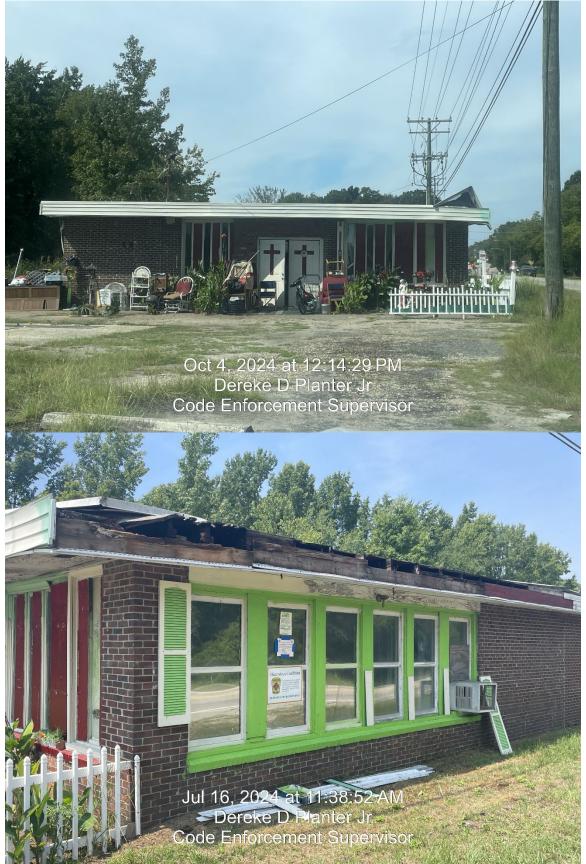

## 1700 Clinton Road

(No rafters shall be rotted, broken, sagging excessively; All exterior finish shall be weathertight without excessive holes, cracks or rotted boards which permit air or water to penetrate rooms)

## 1700 Clinton Road

(All exterior finish shall be weathertight without excessive holes, cracks or rotted boards which permit air or water to penetrate rooms; Windows shall be reasonably weathertight with no broken glass.)