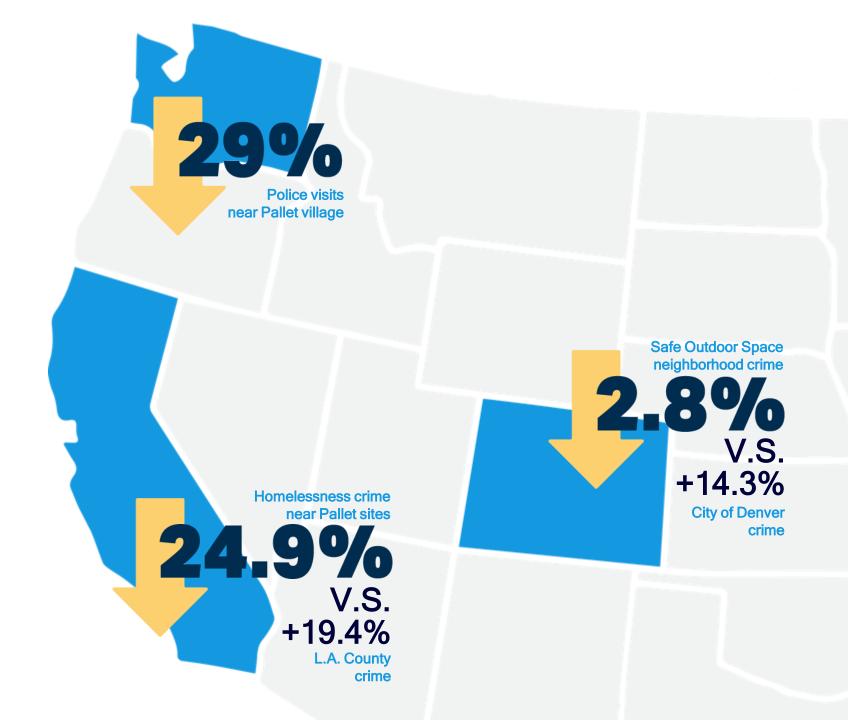

## COMMUNITIES ARE SAFER WHEN PEOPLE ARE HOUSED

#### **VANCOUVER**

The City of Vancouver opened its first Pallet Safe Stay Community in 2021. The following year, the number of police visits within a 500 ft radius of the village dropped nearly 30%.

#### **DENVER**

The number of crimes reported in the city of Denver rose from 2020-2021. Yet, in the six Safe Outdoor Space neighborhoods that hosted temporary homes for unhoused people, crime went down.

### **LOS ANGELES**

While the crime rate rose significantly. in L.A. County from 2020-2021, the areas within a quarter mile of 10 Pallet villages saw on average a nearly 25% decrease in crime.