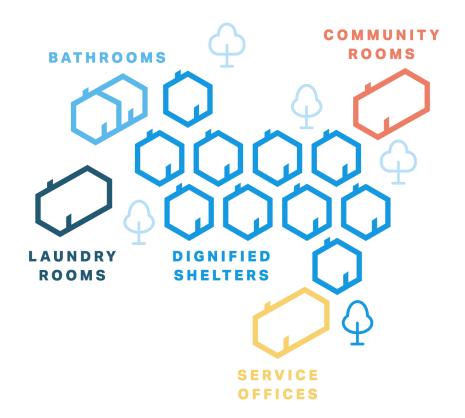

### VILLAGE MODEL



#### INHERENT AND ABSOLUTE DIGNITY



# ANNUAL NUMBER OF RESIDENTS WITH POSITIVE HOUSING TRANSTITIONS

| WEST OAKLAND  3rd & Peralta Tiny Home Community | 40 Shelters | 84  |
|-------------------------------------------------|-------------|-----|
| EAST OAKLAND  3rd & Peralta Tiny Home Community | 70 Shelters | 60  |
| REDONDO BEACH The Redondo Beach Pallet Shelter  | 21 Shelters | 156 |
| BALDWIN PARK<br>Esperanza Village               | 28 Shelters | 360 |
| TORRANCE 3290 Temporary Housing Village         | 44 Shelters | 45  |
| MONTEBELLO Operation Stay Safe                  | 35 Shelters | 73  |



## COMMUNITIES ARE SAFER WHEN PEOPLE ARE HOUSED

#### **VANCOUVER**

The City of Vancouver opened its first Pallet Safe Stay Community in 2021. The following year, the number of police vis