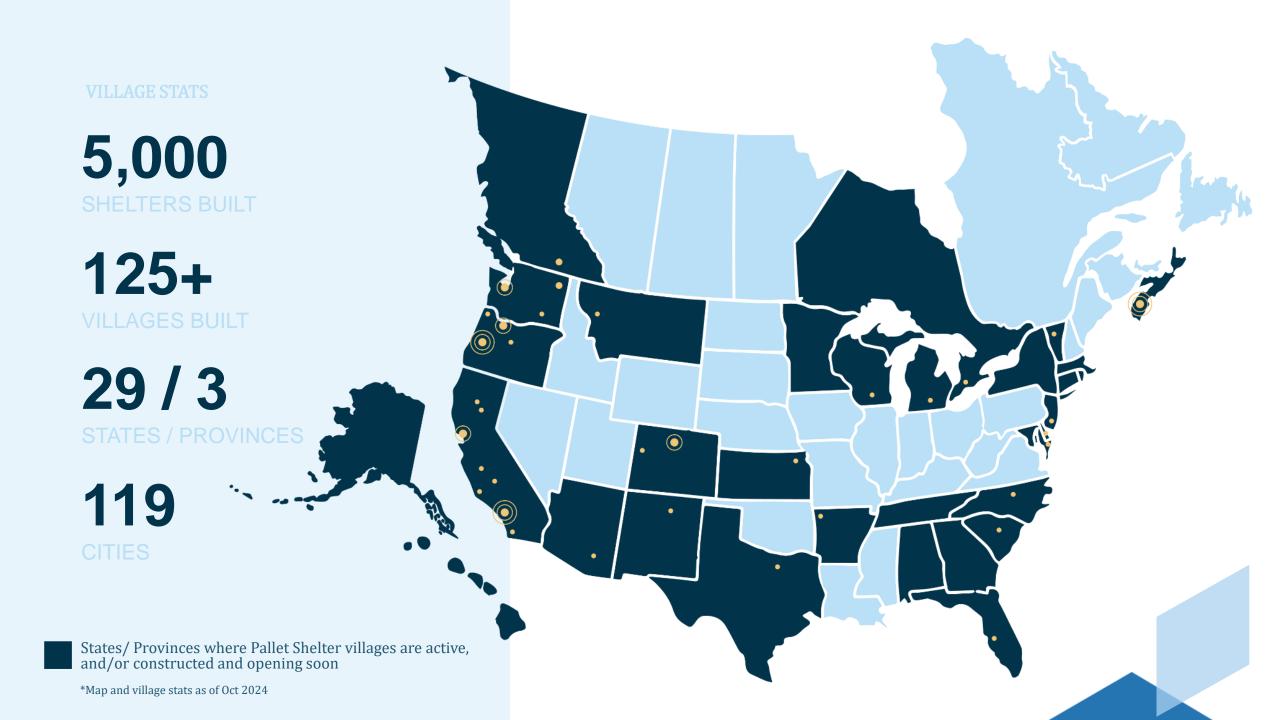

TORRANCE 3290 Temporary Housing Village         | 44 Shelters | 45  |
| MONTEBELLO Operation Stay Safe                  | 35 Shelters | 73  |



## COMMUNITIES ARE SAFER WHEN PEOPLE ARE HOUSED

#### **VANCOUVER**

The City of Vancouver opened its first Pallet Safe Stay Community in 2021. The following year, the number of police visits within a 500 ft radius of the village dropped nearly 30%.

#### **DENVER**

The number of crimes reported in the city of Denver rose from 2020-2021. Yet, in the six Safe Outdoor Space neighborhoods that hosted temporary homes for unhoused people, crime went down.

### **LOS ANGELES**

While the crime rate rose significantly. in L.A. County from 2020-2021, the areas within a quarter mile of 10 Pallet villages saw on average a nearly 25% decrease in crime.





# We Believe People's Futures Should Be Defined by Their Potential, Not Their Past.

At Pallet, the success and well-being of our team members drive everything we do. Our Purpose-Led Workforce Model consists of two main components: giving people a fair chance at employment—no matter their background—and preparing them for a rewarding career in the trades. Through a paid pre-apprenticeship program and comprehensive on-the-job support and resources, our team is equipped to become the skilled workforce of the future.































### S2 SLEEPER 70





## S2 SLEEPER 120



## **S2 ENSUITE**



# STANDARD TWO-STALL BATHROOM



# ACCESSIBLE BATHROOM



### **LAUNDRY UNIT**