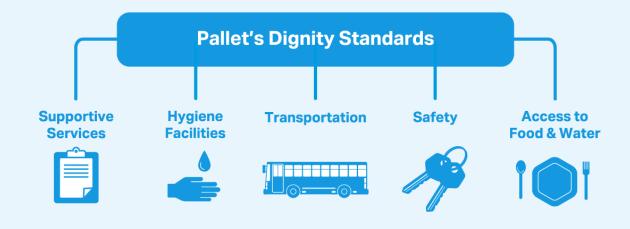

### VILLAGE MODEL



#### INHERENT AND ABSOLUTE DIGNITY



# ANNUAL NUMBER OF RESIDENTS WITH POSITIVE HOUSING TRANSTITIONS

| WEST OAKLAND  3rd & Peralta Tiny Home Community | 40 Shelters | 84  |
|-------------------------------------------------|-------------|-----|
| EAST OAKLAND  3rd & Peralta Tiny Home Community | 70 Shelters | 60  |
| REDONDO BEACH The Redondo Beach Pallet Shelter  | 21 Shelters | 156 |
| BALDWIN PARK<br>Esperanza Village               | 28 Shelters | 360 |
| TORRANCE 3290 Temporary Housing Village         | 44 Shelters | 45  |
| MONTEBELLO Operation Stay Safe                  | 35 Shelters | 73  |



## COMMUNITIES ARE SAFER WHEN PEOPLE ARE HOUSED

#### **VANCOUVER**

The City of Vancouver opened its first Pallet Safe Stay Community in 2021. The following year, the number of police visits within a 500 ft radius of the vill