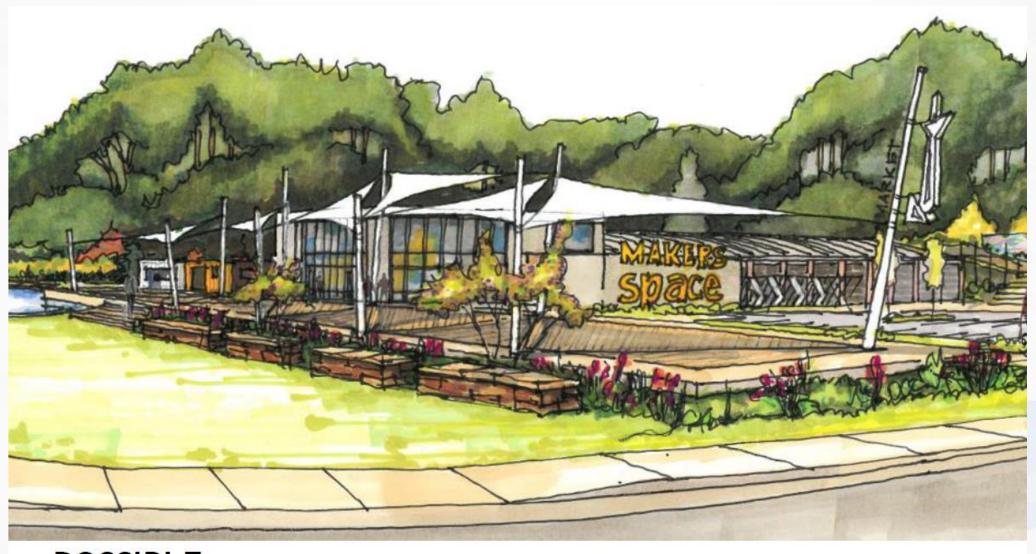

#### **Makerspace Exterior Concept**

POSSIBLE: Shaded Makers, Farmers, Food Truck Court