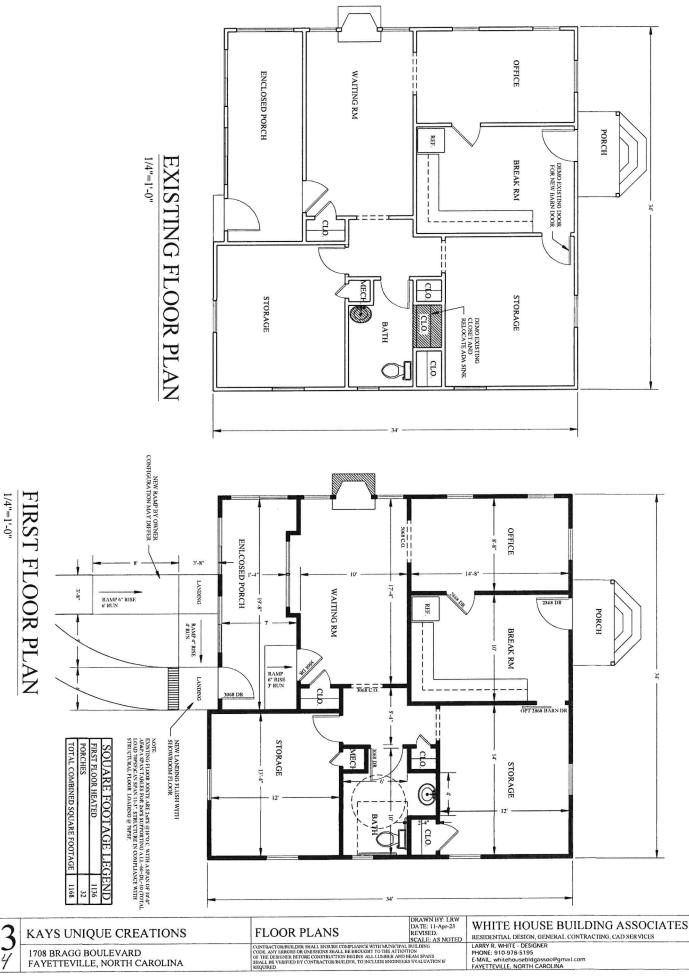

A) Describe the proposed use of the rezoned land, including the proposed types of site improvements, buildings, uses, proposed activities, hours of operation, and operating characteristics.:

Office space to meet with clients for event planning. No actual events to occur at site.

B) Describe the proposed conditions that should be applied.:

Conditions allowing for the use of the property as office use for business. Conditions as identified in site plan to include, but not limited to: 12 ft. driveway, 1 handicap parking space; handicap accessibility to bathroom; handicap entrance ramp and parking

Site Improvements: Handicap accessible entry to the property, handicap accessible parking and handicap accessible bathroom.

Hours of operation: 12 noon - 7 p.m.

Structure will retain its residential character and appearance.

C) Please describe the zoning district designation and existing uses of lands adjacent to and across the street from the subject site.:

Existing properties adjacent to and across the street from the site are SF6 and appear to be residential. Notwithstanding, there are a number of commercial properties zoned O&I in close proximity.