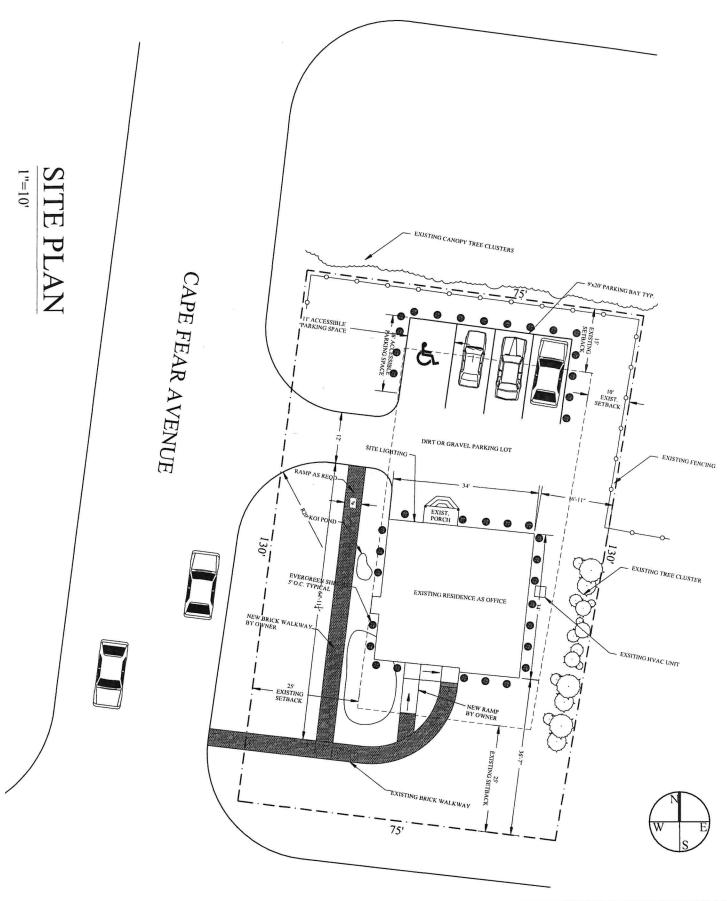

A) Describe the proposed use of the rezoned land, including the proposed types of site improvements, buildings, uses, proposed activities, hours of operation, and operating characteristics.:

Office space to meet with clients for event planning. No actual events to occur at site.

B) Describe the proposed conditions that should be applied.:

Conditions allowing for the use of the property as office use for business. Conditions as identified in site plan to include, but not limited to: 12 ft. driveway, 1 handicap parking space; handicap accessibility to bathroom; handicap entrance ramp and parking

Site Improvements: Handicap accessible entry to the property, handicap accessible parking and handicap accessible bathroom.

Hours of operation: 12 noon - 7 p.m.

Structure will retain its residential character and appearance.

BEGINNING at the northeastern intersection of Fort Bragg Boulevard and Cape Fear Avenue, and running thence with the latter North 9 degrees 15 minutes East 130 feet; thence South 81 degrees 45 minutes East 75 feet; thence South 9 degrees 15 minutes West 130 feet to Fort Bragg Boulevard; thence with it North 81 degrees 45 minutes West 75 feet to the POINT OF BEGINNING.