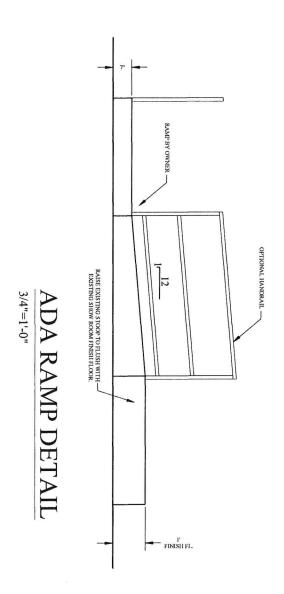

B) Describe the proposed conditions that should be applied.:

Conditions allowing for the use of the property as office use for business. Conditions as identified in site plan to include, but not limited to: 12 ft. driveway, 1 handicap parking space; handicap accessibility to bathroom; handicap entrance ramp and parking

Site Improvements: Handicap accessible entry to the property, handicap accessible parking and handicap accessible bathroom.

Hours of operation: 12 noon - 7 p.m.

Structure will retain its residential character and appearance.