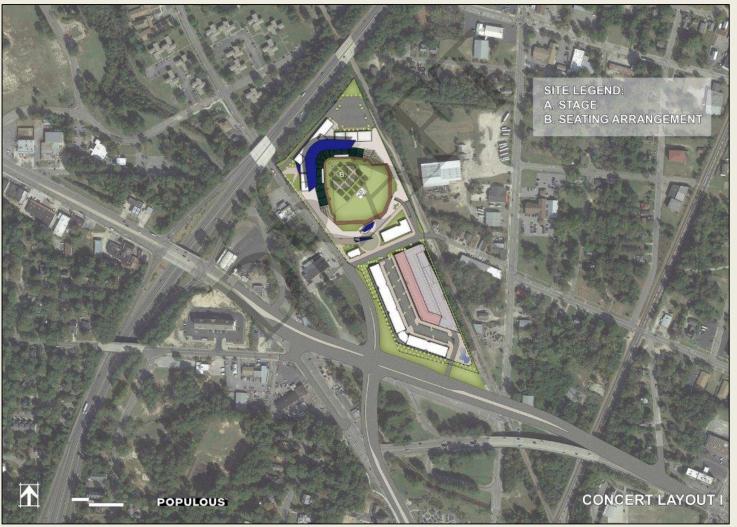

#### Introduction

- The Consulting Team is pleased to present our preliminary findings in connection with the proposed baseball stadium project to be located at the Catalyst Site 1 (CAT 1). The Consulting Team consists of the following firms
  - Barrett Sports Group (BSG)
  - Populous
  - Hunt Construction Group
- The City of Fayetteville, North Carolina (City) retained the Consulting Team to provide advisory services in connection with evaluating the feasibility of a new minor league baseball stadium and team in Fayetteville
- The Consulting Team has completed a comprehensive evaluation of the potential feasibility and demand for a new stadium that would host an affiliated minor league baseball team and other athletic events, concerts, family shows, and other community events

#### **Summary of Tasks Completed**

- Analyzed demographics of local and comparable market areas
- Analyzed facility characteristics of competitive facilities
- Evaluated facilities in comparable markets
- Prepared preliminary program for a new stadium
- Refined preliminary program with market surveys
- Interviewed minor league baseball executives and team officials
- Developed stadium renderings for two potential sites
- Prepared preliminary construction cost estimates for two potential sites
- Developed cash flow models to estimate operating revenues and expenses for two potential sites
- Performed economic and fiscal impact analysis
- Evaluated potential funding options (to be further refined)