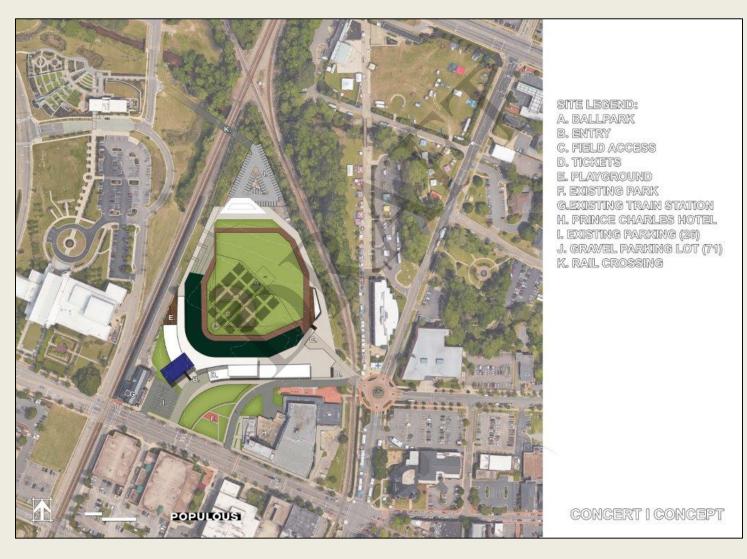

#### Introduction

- The Consulting Team is pleased to present our preliminary findings in connection with the proposed baseball stadium project to be located at the Catalyst Site 1 (CAT 1). The Consulting Team consists of the following firms
  - Barrett Sports Group (BSG)
  - Populous
  - Hunt Construction Group
- The City of Fayetteville, North Carolina (City) retained the Consulting Team to provide advisory services in connection with evaluating the feasibility of a new minor league baseball stadium and team in Fayetteville
- The Consulting Team has completed a comprehensive evaluation of the potential feasibility and demand for a new stadium that would host an affiliated minor league baseball team and other athletic events, concerts, family shows, and other community events

#### **Summary of Tasks Completed**

- Analyzed demographics of local and comparable market areas
- Analyzed facility characteristics of competitive facilities
- Evaluated facilities in comparable markets
- Prepared preliminary program for a new stadium
- Refined preliminary program with market surveys
- Interviewed minor league baseball executives and team officials
- Developed stadium renderings for two potential sites
- Prepared preliminary construction cost estimates for two potential sites
- Developed cash flow models to estimate operating revenues and expenses for two potential sites
- Performed economic and fiscal impact analysis
- Evaluated potential funding options (to be further refined)