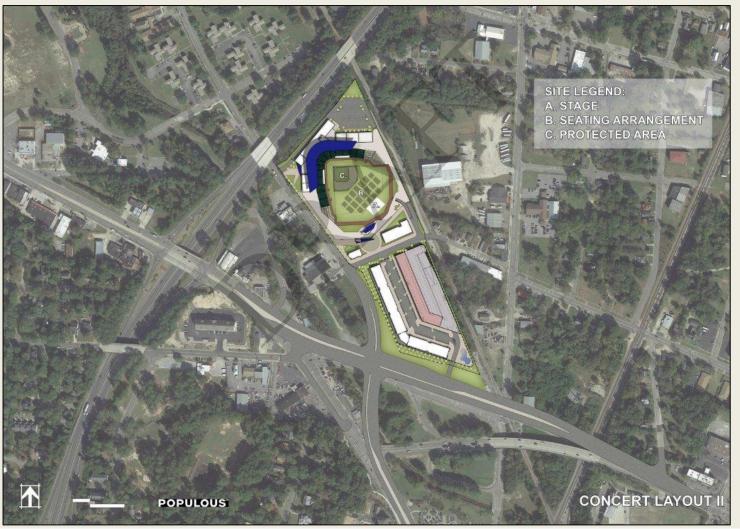

#### Median Market Comparison Stadium/Arena/Other Seat Inventory

- Consideration given to stadiums, arenas, theaters, auditoriums, amphitheaters, etc. with a minimum of 3,000 seats (based on a review of limited available public information)
- Inventory located within the Fayetteville CBSA market
  - Crown Coliseum
  - Crown Arena
  - J.P. Riddle Stadium (2,500 seats included for illustrative purposes)
  - Felton J. Capel Arena
  - Luther "Nick" Jeralds Stadium
- Reviewed, but did not include the following facilities located within the Fayetteville CBSA market
  - Crown Theatre
  - Cape Fear Regional Theatre
  - Gilbert Theater
  - Methodist University's March F. Riddle Center, Monarch Stadium, Armstrong-Shelley Baseball Field, and other university facilities

#### Median Market Comparison Population per Seat

- For illustrative purposes, this chart assumes a new baseball stadium in Fayetteville with 5,000 seats
- Fayetteville is currently below the average of the median comparable markets in terms of population per seat
- We have included scenarios that include and exclude J.P. Riddle Stadium