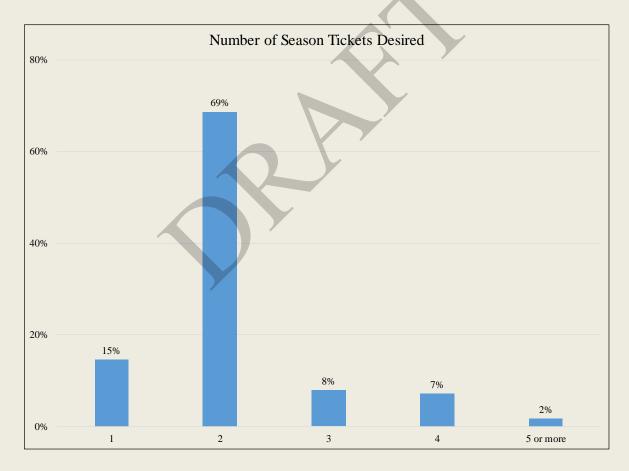

event at J.P. Riddle Stadium



#### **Summary of Findings**

• 49% of those that took the survey had attended a minor league baseball game in the past year



#### **Summary of Findings**

• The most popular team among survey takers was the Durham Bulls (Triple-A)





#### **Summary of Findings**

88% of survey takers indicated they would likely attend a game at the new ballpark



Preliminary Draft - Subject to Revision

#### **Summary of Findings**

74% of survey takers indicated they would consider buying season tickets



#### **Summary of Findings**

Potential interest in season tickets increases significantly at lower price points studied



#### **Summary of Findings**

Potential season ticket buyers indicated that they would be most likely to buy two season tickets each season



Preliminary Draft - Subject to Revision

#### **Summary of Findings**

94% of survey takers indicated they would consider buying single game tickets



#### **Summary of Findings**

 A very high percentage of all survey takers indicated that they would buy single game tickets at any of the price points studied (provided they indicated initial interest)



#### **Summary of Findings**

Illustrated below are the average number of tickets individuals indicated they would purchase per season



#### **Summary of Findings**

Other than baseball, the most popular other events desired by survey takers were concerts, community events, and football games



- 5 Extremely likely
  4 Somewhat likely
  3 Neither likely nor unlikely
  - 2 Somewhat unlikely
  - 1 Extremely unlikely

#### **Summary of