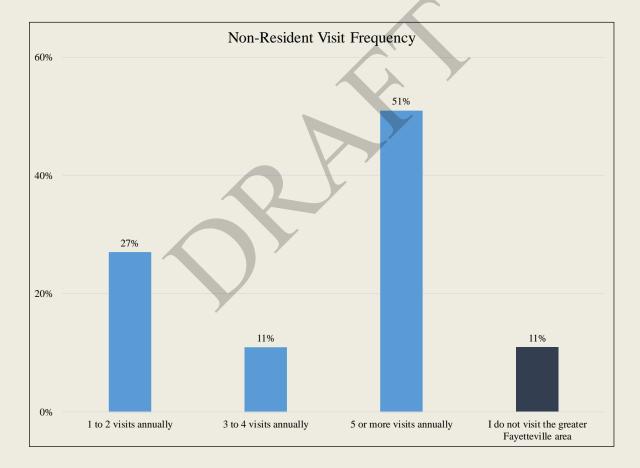

f the probability of the probabilit

(2) Have openly attempted to relocate. Source: MiLB.

#### Overview

- Over 60,000 web-based surveys distributed 1,348 completed
  - Crown Coliseum Complex (57,000)
  - Chamber of Commerce (4,600)
  - Social Media (City)
- Given the nature of the surveys and distribution methods, the research does not focus on development of a specific probability percentage or margin of error, but utilizes results as a guide and comparative tool
- Results included herein are provided for illustrative purposes

#### **Summary of Findings**

• 97% of respondents live or work in the greater Fayetteville region



Preliminary Draft - Subject to Revision

#### **Summary of Findings**

11% of non-resident respondents do not visit Greater Fayetteville – removed from results



#### **Summary of Findings**

Baseball had the highest average interest rating among those surveyed



5 – Very interested
3 – Neither interested nor not interested
1 – Not interested

#### **Summary of Findings**

In the last year, Crown Coliseum had attracted the most visits from those surveyed



| 3-5 or more events |  |
|--------------------|--|
| 2-3 to 4 events    |  |
| 1 - 1 to 2 events  |  |
| 0 - 0 events       |  |

#### **Summary of Findings**

• 59% of those surveyed had attended an event at J.P. Riddle Stadium in the past year



#### **Summary of Findings**

• A lack of both interest in the events and spare time were the primary reasons why individuals did not attend and event at J.P. Riddle Stadium



#### **Summary of Findings**

• 49% of those that took the survey had