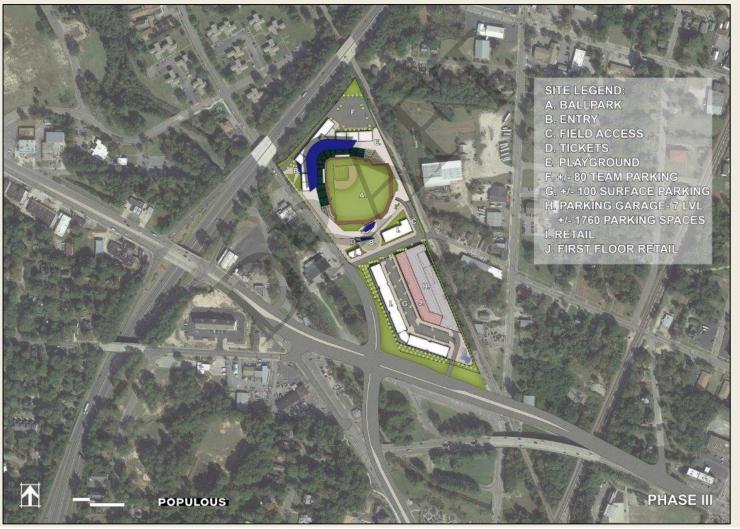

|
| Canton-Massillon, OH             | 40.7    | 26   | 40.8   | 27   |
| Hickory-Lenoir-Morganton, NC     | 40.8    | 27   | 41.5   | 28   |
| Huntington-Ashland, WV-KY-OH     | 40.9    | 28   | 40.7   | 26   |
| Myrtle Beach-Conway et al, SC-NC | 42.6    | 29   | 43.3   | 29   |
| Ocala, FL                        | 44.7    | 30   | 46.4   |      |
| Naples-Immokalee et al, FL       | 48.9    | 31   | 52.9   | 31   |
| Average (Ex. Fayetteville)       | 38.7    |      | 37.7   |      |

# APPENDIX B: SHADE CANOPY ALTERNATIVE

### **Catalyst Site 1 with Shade Canopy**

**Overhead View – Phase 1** 



Preliminary Draft - Subject to Revision

#### **Catalyst Site 1 with Shade Canopy**

**Overhead View – Phase 2** 



#### **Catalyst Site 1 with Shade Canopy**

**Overhead View – Phase 3** 



Preliminary Draft - Subject to Revision

#### **Catalyst Site 1 with Shade Canopy**

**Overhead View – Football** 



#### **Catalyst Site 1 with Shade Canopy**

**Overhead View – Soccer** 



Preliminary Draft – Subject to Revision

### Catalyst Site 1 with Shade Canopy Overhead View – Football and Soccer



### Catalyst Site 1 with Shade Canopy

**Overhead View – Concert Layout 1** 



### Catalyst Site 1 with Shade Canopy

**Overhead View – Concert Layout 2** 



Preliminary Draft - Subject to Revision

Confidential

### Catalyst Site 1 with Shade Canopy Aerial View – Right Field



### Catalyst Site 1 with Shade Canopy Aerial View – First Base Line



### Catalyst Site 1 with Shade Canopy Aerial View – Ballpark and Development



### **Catalyst Site 1 with Shade Canopy Aerial View –