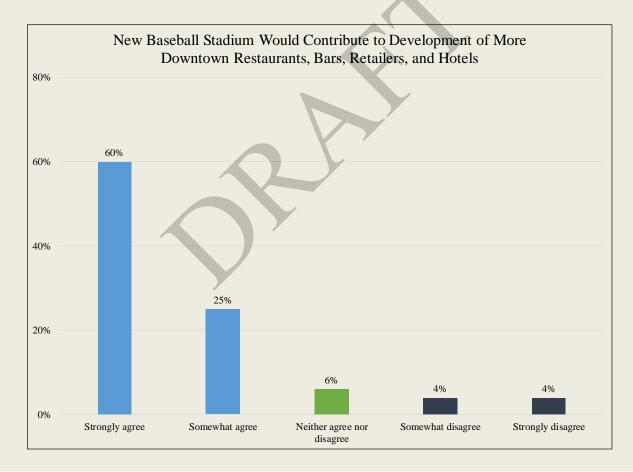

# **Summary of Findings**

• 72% of survey takers were aware that a minor league baseball stadium was being studied



#### **Summary of Findings**

 63% of survey takers do not believe Fayetteville's current entertainment facilities meet the needs of the community



#### **Summary of Findings**

87% of survey takers believe a new baseball stadium would benefit the community



Preliminary Draft - Subject to Revision

#### **Summary of Findings**

75% of survey takers indicated that a new stadium would cause them to spend more time at downtown restaurants, bars, or retailers



Preliminary Draft - Subject to Revision

#### **Summary of Findings**

85% of survey takers believe that a new stadium would contribute to the development of more downtown restaurants, bars, retailers, and hotels



Preliminary Draft - Subject to Revision

#### **Summary of Findings**

85% of survey takers support a new baseball stadium (funding options not discussed/evaluated)



Preliminary Draft - Subject to Revision

#### **Summary of Findings**

 Survey takers indicated that ticket prices, parking prices, and food & beverage prices would be the most important team factors for baseball to be successful in Fayetteville



#### **Summary of Findings**

 Survey takers indicated that parking availability, stadium location, and stadium amenities would be the most important stadium factors for baseball to be successful in Fayetteville



Preliminary Draft - Subject to Revision

#### **Summary of Findings**

35% of survey takers were active or retired military personnel or dependents



#### **Summary