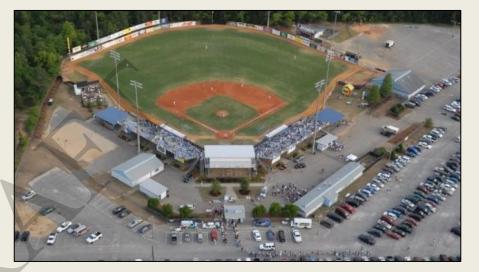

#### **Competitive Facilities – In Market**

- J.P. Riddle Stadium
  - Opened: 1987
  - Primary Tenant: Fayetteville Swamp Dogs
  - Capacity: 2,500
- Methodist University
  - March F. Riddle Center
    - Capacity: 1,300
  - Monarch Stadium
    - Capacity: 800
  - Armstrong-Shelley Baseball Field
    - Capacity: 700