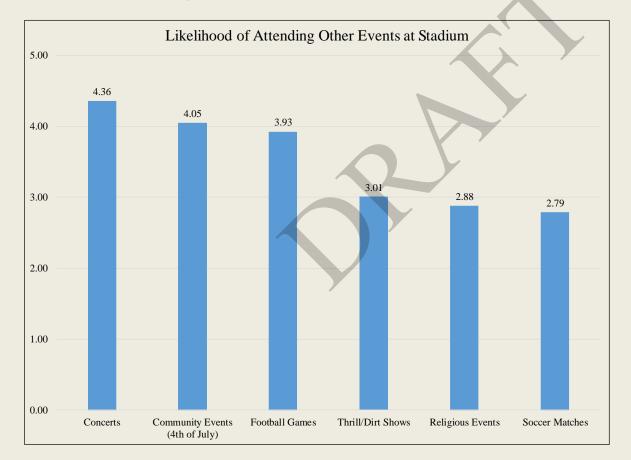

#### **Summary of Findings**

Potential season ticket buyers indicated that they would be most likely to buy two season tickets each season



Preliminary Draft - Subject to Revision

#### **Summary of Findings**

94% of survey takers indicated they would consider buying single game tickets



#### **Summary of Findings**

 A very high percentage of all survey takers indicated that they would buy single game tickets at any of the price points studied (provided they indicated initial interest)



#### **Summary of Findings**

Illustrated below are the average number of tickets individuals indicated they would purchase per season



#### **Summary of Findings**

Other than baseball, the most popular other events desired by survey takers were concerts, community events, and football games



- 5 Extremely likely
  4 Somewhat likely
  3 Neither likely nor unlikely
  - 2 Somewhat unlikely
  - 1 Extremely unlikely

#### **Summary of Findings**

• 72% of survey takers were aware that a minor league baseball stadium was being studied



#### **Summary of Findings**

 63% of survey takers do not believe Fayetteville's current entertainment facilities meet the needs of the community



#### **Summary of Findings**

87% of survey takers believe a new baseball stadium would benefit the community



Preliminary Draft - Subject to Revision

#### **Summary of Findings**

75% of survey takers indicated that a new stadium would cause them to spend more time at downtown restaurants, bars, or retailers



Preliminary Draft - Subject to Revision

#### **Summary of Findings**

85% of survey t