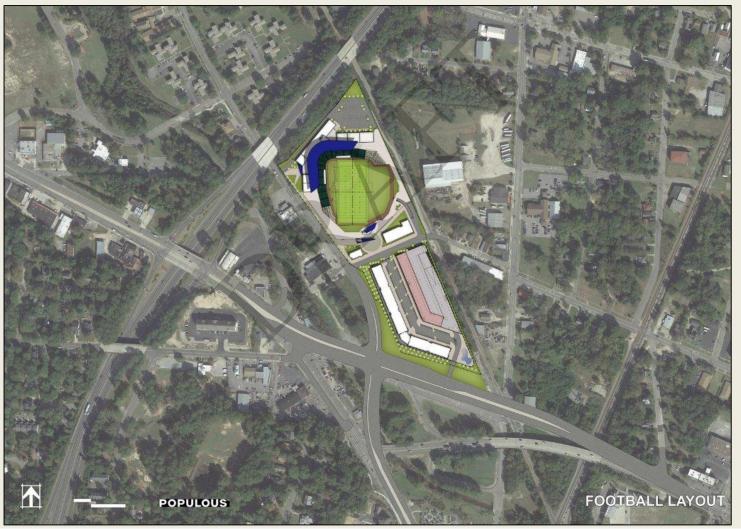

#### Introduction

- The Consulting Team is pleased to present our preliminary findings in connection with the proposed baseball stadium project to be located at the Catalyst Site 1 (CAT 1). The Consulting Team consists of the following firms
  - Barrett Sports Group (BSG)
  - Populous
  - Hunt Construction Group
- The City of Fayetteville, North Carolina (City) retained the Consulting Team to provide advisory services in connection with evaluating the feasibility of a new minor league baseball stadium and team in Fayetteville
- The Consulting Team has completed a comprehensive evaluation of the potential feasibility and demand for a new stadium that would host an affiliated minor league baseball team and other athletic events, concerts, family shows, and other community events

#### **Summary of Tasks Completed**

- Analyzed demographics of local and comparable market areas
- Analyzed facility characteristics of competitive facilities
- Evaluated facilities in comparable markets
- Prepared preliminary program for a new stadium
- Refined preliminary program with market surveys
- Interviewed minor league baseball executives and team officials
- Developed stadium renderings for two potential sites
- Prepared preliminary construction cost estimates for two potential sites
- Developed cash flow models to estimate operating revenues and expenses for two potential sites
- Performed economic and fiscal impact analysis
- Evaluated potential funding options (to be further refined)