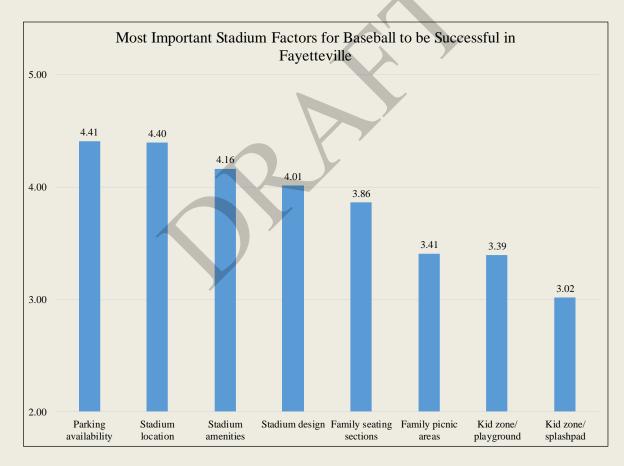

**Summary of Findings**

85% of survey takers believe that a new stadium would contribute to the development of more downtown restaurants, bars, retailers, and hotels



Preliminary Draft - Subject to Revision

#### **Summary of Findings**

85% of survey takers support a new baseball stadium (funding options not discussed/evaluated)



Preliminary Draft - Subject to Revision

#### **Summary of Findings**

 Survey takers indicated that ticket prices, parking prices, and food & beverage prices would be the most important team factors for baseball to be successful in Fayetteville



#### **Summary of Findings**

 Survey takers indicated that parking availability, stadium location, and stadium amenities would be the most important stadium factors for baseball to be successful in Fayetteville



Preliminary Draft - Subject to Revision

#### **Summary of Findings**

35% of survey takers were active or retired military personnel or dependents



#### **Summary of Findings**

• 76% of military-affiliated survey takers are currently or once were stationed at Fort Bragg



#### **Summary of Findings**

Below is the age distribution for survey takers



### III. MARKET SURVEYS

#### **Summary of Findings**

Below is the education distribution for survey takers



Preliminary Draft - Subject to Revision

Page 109

### III. MARKET SURVEYS

#### **Summary of Findings**

Below is the income distribution for survey takers



# III. MARKET SURVEYS

### Summary of Findings Comments

- Approximately 360 respondents provided comments
- Comments were generally positive
  - Additional entertainm