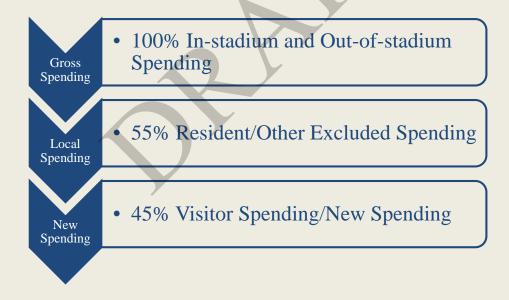

#### Median Market Comparison Population per Seat

- For illustrative purposes, this chart assumes a new baseball stadium in Fayetteville with 5,000 seats
- Fayetteville is currently below the average of the median comparable markets in terms of population per seat
- We have included scenarios that include and exclude J.P. Riddle Stadium

#### Median Market Comparison High Income Households per Club Seat

- For illustrative purposes, this chart assumes a new baseball stadium in Fayetteville with 150 club seats
- Fayetteville is currently below the average of the median comparable markets in terms of high income households per club seat