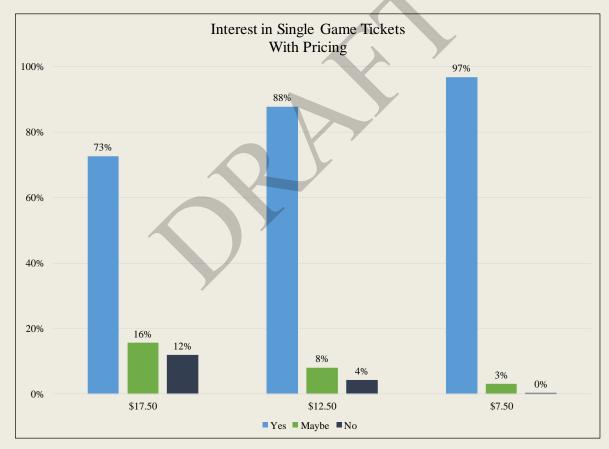

a game at the new ballpark



Preliminary Draft - Subject to Revision

#### **Summary of Findings**

74% of survey takers indicated they would consider buying season tickets



#### **Summary of Findings**

Potential interest in season tickets increases significantly at lower price points studied



#### **Summary of Findings**

Potential season ticket buyers indicated that they would be most likely to buy two season tickets each season



Preliminary Draft - Subject to Revision

#### **Summary of Findings**

94% of survey takers indicated they would consider buying single game tickets



#### **Summary of Findings**

 A very high percentage of all survey takers indicated that they would buy single game tickets at any of the price points studied (provided they indicated initial interest)



#### **Summary of Findings**

Illustrated below are the average number of tickets individuals indicated they would purchase per season



#### **Summary of Findings**

Other than baseball, the most popular other events desired by survey takers were concerts, community events, and football games



- 5 Extremely likely
  4 Somewhat likely
  3 Neither likely nor unlikely
  - 2 Somewhat unlikely
  - 1 Extremely unlikely

#### **Summary of Findings**

• 72% of survey takers were aware that a minor league baseball stadium was being studied



#### **Summary of Findings**

 63% of survey takers do not believe Fayetteville's current entertainment facilities meet the needs of the community



#### **Summary of Findings**

87% of survey takers believe a new baseball stadium would benefit the comm