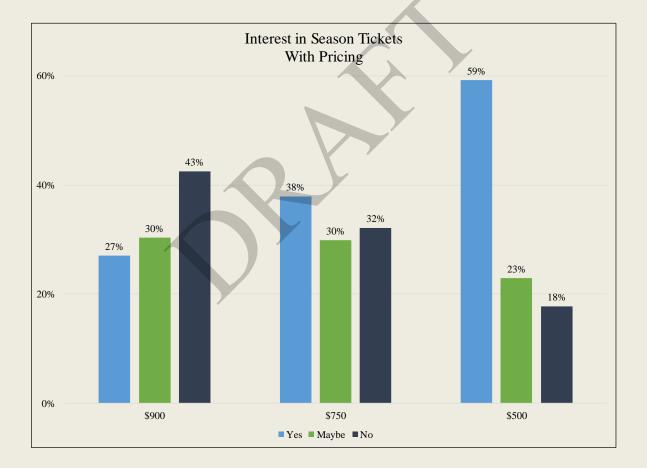

### **Summary of Findings**

• A lack of both interest in the events and spare time were the primary reasons why individuals did not attend and event at J.P. Riddle Stadium



#### **Summary of Findings**

• 49% of those that took the survey had attended a minor league baseball game in the past year



#### **Summary of Findings**

• The most popular team among survey takers was the Durham Bulls (Triple-A)





#### **Summary of Findings**

88% of survey takers indicated they would likely attend a game at the new ballpark



Preliminary Draft - Subject to Revision

#### **Summary of Findings**

74% of survey takers indicated they would consider buying season tickets



#### **Summary of Findings**

Potential interest in season tickets increases significantly at lower price points studied



#### **Summary of Findings**

Potential season ticket buyers indicated that they would be most likely to buy two season tickets each season



Preliminary Draft - Subject to Revision

#### **Summary of Findings**

94% of survey takers indicated they would consider buying single game tickets



#### **Summary of Findings**

 A very high percentage of all survey takers indicated that they would buy single game tickets at any of the price points studied (provided they indicated initial interest)



#### **Summary of Findings**

Illustrated below are the average number of tickets individuals indicated they would purchase per season



#### **Summary of Findings**

Other than baseball, the most popular other events desired by survey takers were concerts, community events, and football games