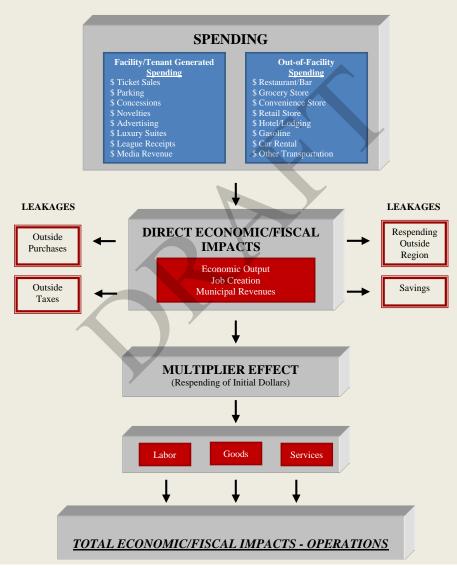

or was evaluated
  - Hotels
  - Restaurants/bars
  - Gasoline stations
  - Grocery stores
  - Convenience stores
  - Other retail establishments
  - Car rental
  - Other transportation

**ECONOMIC/FISCAL IMPACT SUMMARY – CONSTRUCTION** 

#### LEAKAGES LEAKAGES Labor and Material Outside Outside Labor Material Expenditure Local Labor and Material Expenditure LEAKAGES LEAKAGES DIRECT ECONOMIC/FISCAL Respending Outside Outside **IMPACTS** Taxes Region Economic Output Job Creation Savings Municipal Revenues **MULTIPLIER EFFECT** (Respending of Initial Dollars) Labor Goods Services TOTAL ECONOMIC/FISCAL IMPACTS -**CONSTRUCTION**

**Flow Chart** 

#### Preliminary Draft - Subject to Revision

Page 197

#### Confidential

#### **Flow Chart**

#### **ECONOMIC/FISCAL IMPACT SUMMARY – OPERATIONS**



Preliminary Draft - Subject to Revision

Page 198

Confidential

#### **Construction Economic Impact**

- Construction of the proposed stadium will generate considerable economic impacts during the construction period (presented in 2016 dollars)
- Figures reflect gross impacts

| Construction Operations (2016 Doll | ars)         |
|------------------------------------|--------------|
|                                    |              |
|                                    | *** *** ***  |
| Direct Economic Output             | \$15,317,000 |
| Indirect Economic Output           | \$2,839,000  |
| Induced Economic Output            | \$2,042,000  |
| Total Economic Output              | \$20,198,000 |
|                                    |              |
| Jobs - (1)