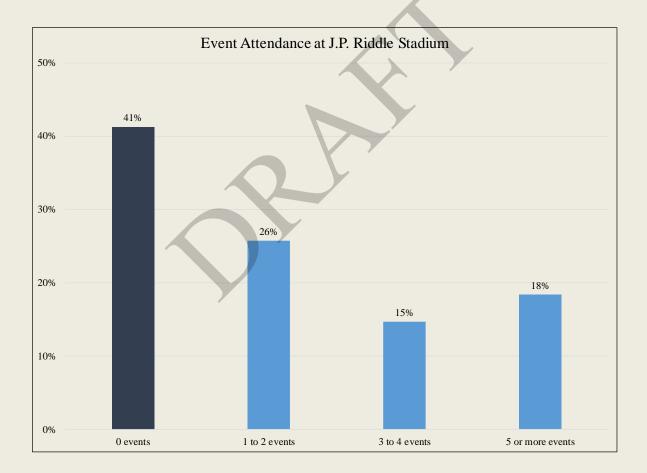

#### Median Market Comparison Population per Seat

- For illustrative purposes, this chart assumes a new baseball stadium in Fayetteville with 5,000 seats
- Fayetteville is currently below the average of the median comparable markets in terms of population per seat
- We have included scenarios that include and exclude J.P. Riddle Stadium