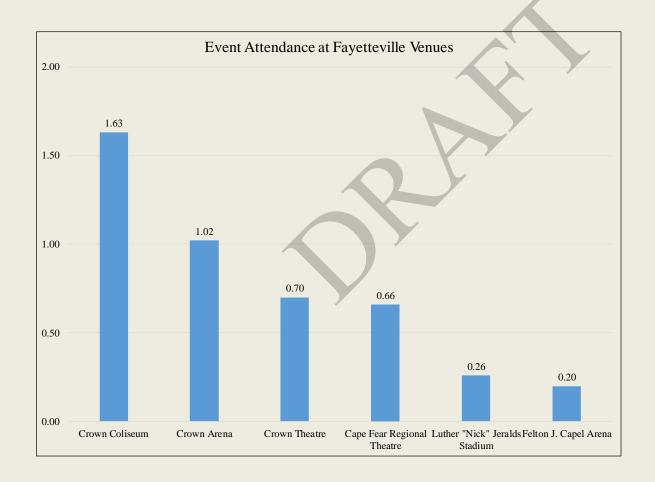

#### Median Market Comparison Stadium/Arena/Other Seat Inventory

- Consideration given to stadiums, arenas, theaters, auditoriums, amphitheaters, etc. with a minimum of 3,000 seats (based on a review of limited available public information)
- Inventory located within the Fayetteville CBSA market
  - Crown Coliseum
  - Crown Arena
  - J.P. Riddle Stadium (2,500 seats included for illustrative purposes)
  - Felton J. Capel Arena
  - Luther "Nick" Jeralds Stadium
- Reviewed, but did not include the following facilities located within the Fayetteville CBSA market
  - Crown Theatre
  - Cape Fear Regional Theatre
  - Gilbert Theater
  - Methodist University's March F. Riddle Center, Monarch Stadium, Armstrong-Shelley Baseball Field, and other university facilities

#### Median Market Comparison Population per Seat

- For illustrative purposes, this chart assumes a new baseball stadium in Fayetteville with 5,000 seats
- Fayetteville is currently below the average of the median comparable markets in terms of population per seat
- We have included scenarios that include and exclude J.P. Riddle Stadium

|                                               | Total    |      | 2015       |      |            |      |
|-----------------------------------------------|----------|------|------------|------|------------|------|
|                                               | Seating  |      | Population |      | Population |      |
| CBSA                                          | Capacity | Rank | (000s)     | Rank | per Seat   | Rank |
| Killeen-Temple, TX                            | 5,979    | 30   | 433.7      | 3    | 72.5       | 1    |
| Salem, OR                                     | 8,900    | 29   | 409.9      | 8    | 46.1       | 2    |
| Salisbury, MD-DE                              | 10,800   | 27   | 396.2      | 14   | 36.7       | 3    |
| Rockford, IL                                  | 9,700    | 28   | 339.6      | 31   | 35.0       | 4    |
| Hickory-Lenoir-Morganton, NC                  | 12,500   | 26   | 363.0      | 25   | 29.0       | 5    |
| Anchorage, AK                                 | 14,500   | 24   | 403.4      | 13   | 27.8       | 6    |
| Gulfport-Biloxi-Pascagoula, MS                | 14,276   | 25   | 391.5      | 15   | 27.4       | 7    |
| Flint, MI                                     | 15,021   | 23   | 408.7      | 10   | 27.2       | 8    |
| Reading, PA                                   | 16,160   | 21   | 414.1      | 7    | 25.6       | 9    |
| Trenton, NJ                                   | 15,150   | 22   | 373.0      | 23   | 24.6       | 10   |
| Manchester-Nashua, NH                         | 16,519   | 20   | 406.4      | 11   | 24.6       | 11   |
| Davenport-Moline et al, IA-IL                 | 16,700   | 19   | 383.7      | 19   | 23.0       | 12   |
| Peoria, IL                                    | 18,560   | 18   | 379.3      | 22   | 20.4       | 13   |
| Salinas, CA                                   | 21,670   | 17   | 435.2      | 1    | 20.1       | 14   |
| Myrtle Beach-Conway et al, SC-NC              | 25,614   | 16   | 433.8      | 2    | 16.9       | 15   |
| Fort Wayne, IN                                | 26,580   | 15   | 431.1      | 4    | 16.2       | 16   |
| Current Situation                             | 27,400   | 14   | 385.3      | 16   | 14.1       | 17   |
| New Ballpark without J.P. Riddle Stadium      | 29,900   | 13   | 385.3      | 16   | 12.9       | 18   |
| Canton-Massillon, OH                          | 33,190   | 11   | 404.3      | 12   | 12.2       | 19   |
| New Ballpark with J.P. Riddle Stadium         | 32,400   | 12   | 385.3      | 16   | 11.9       | 20   |
| Beaumont-Port Arthur, TX                      | 43,080   | 10   | 408.8      | 9    | 9.5        | 21   |
| Savannah, GA                                  | 44,700   | 9    | 381.5      | 20   | 8.5        | 22   |
| Kalamazoo-Portage, MI                         | 47,405   | 8    | 336.6      | 32   | 7.1        | 23   |
| Huntington-Ashland, WV-KY-OH                  | 54,564   | 6    | 362.4      | 26   | 6.6        | 24   |
| Fort Collins, CO                              | 52,639   | 7    | 332.6      | 33   | 6.3        | 25   |
| Mobile, AL                                    | 66,153   | 5    | 416.0      | 6    | 6.3        | 26   |
| Eugene, OR                                    | 75,364   | 4    | 361.8      | 27   | 4.8        | 27   |
| Montgomery, AL                                | 83,900   | 3    | 371.6      | 24   | 4.4        | 28   |
| Tallahassee, FL                               | 139,739  | 2    | 381.3      | 21   | 2.7        | 29   |
| Ann Arbor, MI                                 | 167,913  | 1    | 360.9      | 28   | 2.1        | 30   |
| Brownsville-Harlingen, TX                     | 0        | 31   | 427.1      | 5    | NA         | NA   |
| Naples-Immokalee et al, FL                    | 0        | 31   | 357.3      | 29   | NA         | NA   |
| Ocala, FL                                     | 0        | 31   | 344.7      | 30   | NA         | NA   |
| Average (Ex. Fayetteville)                    | 35,243   |      | 388.3      |      | 20.1       |      |
| Average (Ex. Fayetteville and Outliers) - (1) |          |      |            |      | 22.3       |      |