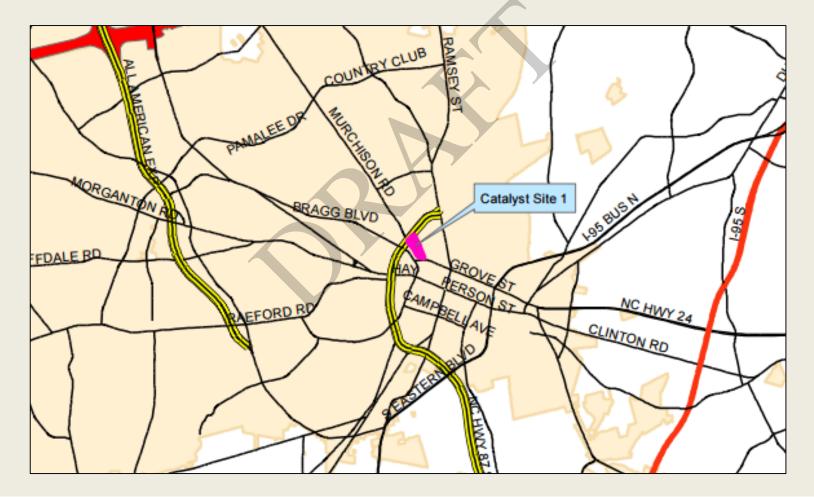

#### Introduction

- The Consulting Team is pleased to present our preliminary findings in connection with the proposed baseball stadium project to be located at the Catalyst Site 1 (CAT 1). The Consulting Team consists of the following firms
  - Barrett Sports Group (BSG)
  - Populous
  - Hunt Construction Group
- The City of Fayetteville, North Carolina (City) retained the Consulting Team to provide advisory services in connection with evaluating the feasibility of a new minor league baseball stadium and team in Fayetteville
- The Consulting Team has completed a comprehensive evaluation of the potential feasibility and demand for a new stadium that would host an affiliated minor league baseball team and other athletic events, concerts, family shows, and other community events