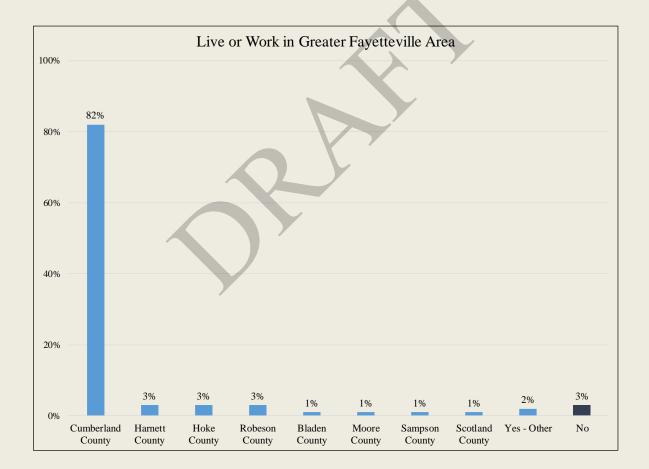

|                 |
| Average                   | 3,276           |

(1) Relocated to Columbia, SC.
 (2) Hour an arbitrary attacements of the probability of the probabilit

(2) Have openly attempted to relocate. Source: MiLB.

#### Overview

- Over 60,000 web-based surveys distributed 1,348 completed
  - Crown Coliseum Complex (57,000)
  - Chamber of Commerce (4,600)
  - Social Media (City)
- Given the nature of the surveys and distribution methods, the research does not focus on development of a specific probability percentage or margin of error, but utilizes results as a guide and comparative tool
- Results included herein are provided for illustrative purposes

#### **Summary of Findings**

• 97% of respondents live or work in the greater Fayetteville region



Preliminary Draft - Subject to Revision

#### **Summary of Findings**

11% of non-resident respondents do not visit Greater Fayetteville – removed from results



#### **Summary of Findings**

Baseball had the highest average interest rating among those surveyed



5 – Very interested
3 – Neither interested nor not interested
1 – Not interested

#### **Summary of Findings**

In the last year, Crown Coliseum had attracted the most visits from those surveyed



| 3-5 or more events |  |
|--------------------|--|
| 2-3 to 4 events    |  |
| 1 - 1 to 2 events  |  |
| 0 - 0 events       |  |

#### **Summary of Findings**

• 59% of those surveyed had attended an event at J.P. Riddle Stadium in the past year



#### **Summary of Findings**

• A lack of both interest in the events and spare time