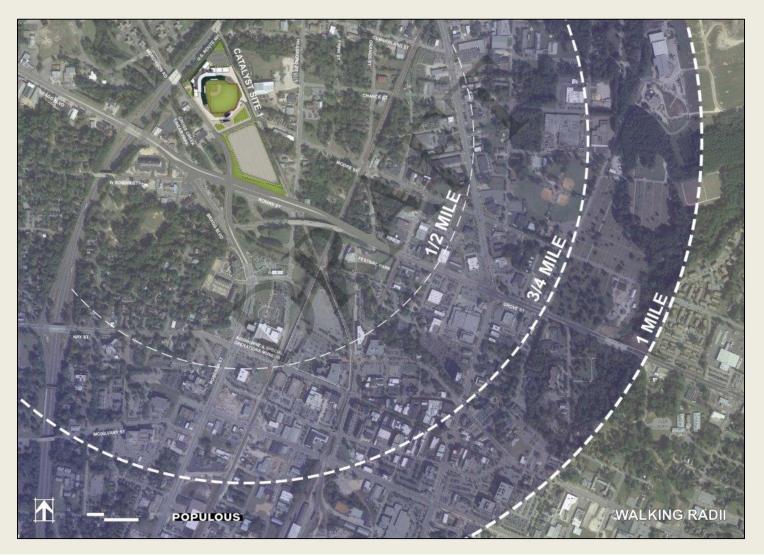

#### Introduction

- The Consulting Team is pleased to present our preliminary findings in connection with the proposed baseball stadium project to be located at the Catalyst Site 1 (CAT 1). The Consulting Team consists of the following firms
  - Barrett Sports Group (BSG)
  - Populous
  - Hunt Construction Group
- The City of Fayetteville, North Carolina (City) retained the Consulting Team to provide advisory services in connection with evaluating the feasibility of a new minor league baseball stadium and team in Fayetteville
- The Consulting Team has completed a comprehensive evaluation of the potential feasibility and demand for a new stadium that would host an affiliated minor league baseball team and other athletic events, concerts, family shows, and other community events