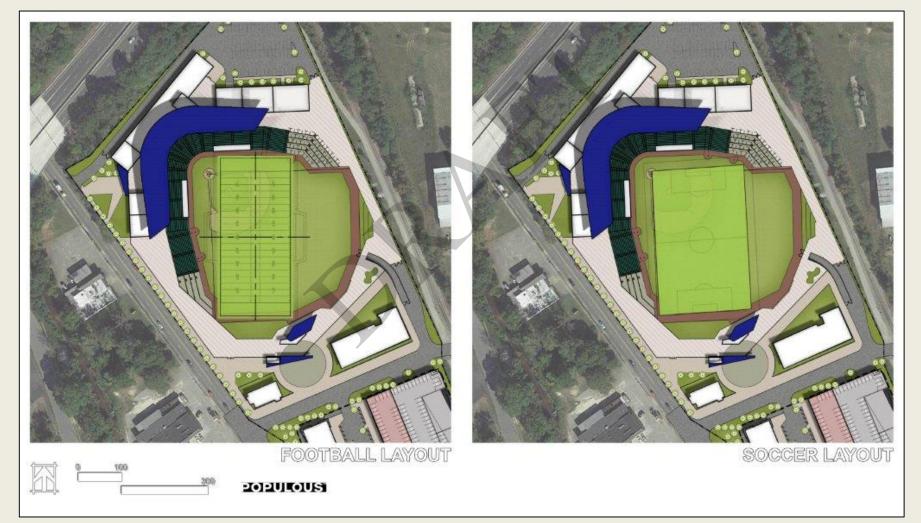

#### Introduction

- The Consulting Team is pleased to present our preliminary findings in connection with the proposed baseball stadium project to be located at the Catalyst Site 1 (CAT 1). The Consulting Team consists of the following firms
  - Barrett Sports Group (BSG)
  - Populous
  - Hunt Construction Group
- The City of Fayetteville, North Carolina (City) retained the Consulting Team to provide advisory services in connection with evaluating the feasibility of a new minor league baseball stadium and team in Fayetteville
- The Consulting Team has completed a comprehensive evaluation of the potential feasibility and demand for a new stadium that would host an affiliated minor league baseball team and other athletic events, concerts, family shows, and other community events

#### **Summary of Tasks Completed**

- Analyzed demographics of local and comparable market areas
- Analyzed facility characteristics of competitive facilities
- Evaluated facilities in comparable markets
- Prepared preliminary program for a new stadium
- Refined preliminary program with market surveys
- Interviewed minor league baseball executives and team officials
- Developed stadium renderings for two potential sites
- Prepared preliminary construction cost estimates for two potential sites
- Developed cash flow models to estimate operating revenues and expenses for two potential sites
- Performed economic and fiscal impact analysis
- Evaluated potential funding options (to be further refined)