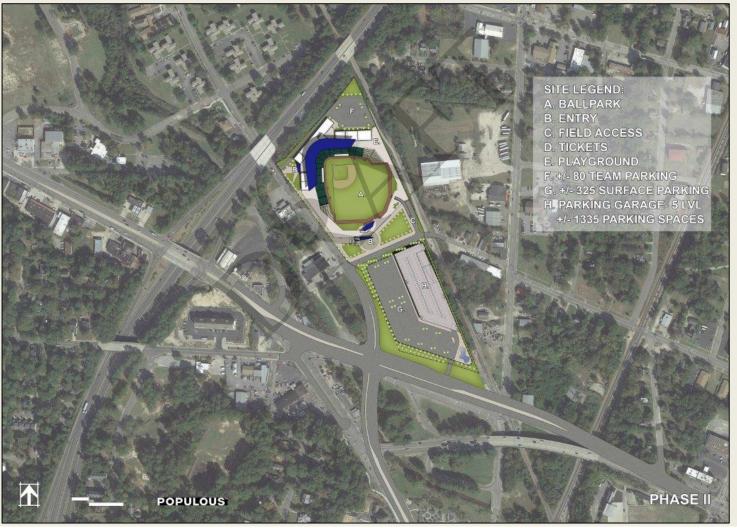

| 24   |
| Trenton, NJ                      | 40.2    | 25   | 40.4   | 23   |
| Canton-Massillon, OH             | 40.7    | 26   | 40.8   | 27   |
| Hickory-Lenoir-Morganton, NC     | 40.8    | 27   | 41.5   | 28   |
| Huntington-Ashland, WV-KY-OH     | 40.9    | 28   | 40.7   | 26   |
| Myrtle Beach-Conway et al, SC-NC | 42.6    | 29   | 43.3   | 29   |
| Ocala, FL                        | 44.7    | 30   | 46.4   |      |
| Naples-Immokalee et al, FL       | 48.9    | 31   | 52.9   | 31   |
| Average (Ex. Fayetteville)       | 38.7    |      | 37.7   |      |

# APPENDIX B: SHADE CANOPY ALTERNATIVE

### **Catalyst Site 1 with Shade Canopy**

**Overhead View – Phase 1** 



Preliminary Draft - Subject to Revision

#### **Catalyst Site 1 with Shade Canopy**

**Overhead View – Phase 2** 



#### **Catalyst Site 1 with Shade Canopy**

**Overhead View – Phase 3** 



Preliminary Draft - Subject to Revision

#### **Catalyst Site 1 with Shade Canopy**

**Overhead View – Football** 



#### **Catalyst Site 1 with Shade Canopy**

**Overhead View – Soccer** 



Preliminary Draft – Subject to Revision

### Catalyst Site 1 with Shade Canopy Overhead View – Football and Soccer



### Catalyst Site 1 with Shade Canopy

**Overhead View – Concert Layout 1** 



### Catalyst Site 1 with Shade Canopy

**Overhead View – Concert Layout 2** 



Preliminary Draft - Subject to Revision

Confidential

### Catalyst Site 1 with Shade Canopy Aerial View – Right Field



### Catalyst Site 1 with Shade Canopy Aerial View – First Base Line



### Catalyst Site 1 with Shade Canopy Aerial View – Ballpa