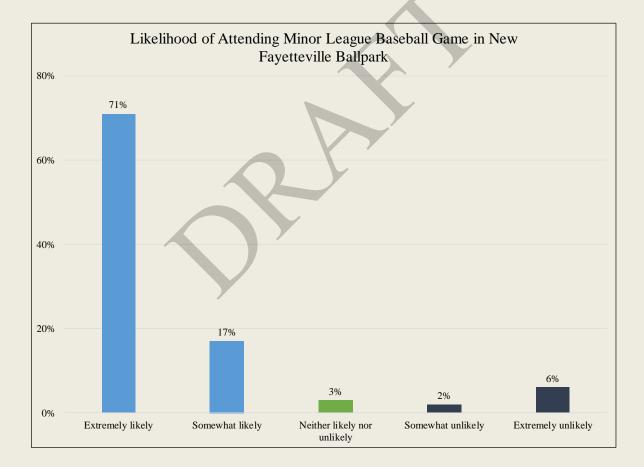

m those surveyed



| 3-5 or more events |  |
|--------------------|--|
| 2-3 to 4 events    |  |
| 1 - 1 to 2 events  |  |
| 0 - 0 events       |  |

#### **Summary of Findings**

• 59% of those surveyed had attended an event at J.P. Riddle Stadium in the past year



#### **Summary of Findings**

• A lack of both interest in the events and spare time were the primary reasons why individuals did not attend and event at J.P. Riddle Stadium



#### **Summary of Findings**

• 49% of those that took the survey had attended a minor league baseball game in the past year



#### **Summary of Findings**

• The most popular team among survey takers was the Durham Bulls (Triple-A)





#### **Summary of Findings**

88% of survey takers indicated they would likely attend a game at the new ballpark



Preliminary Draft - Subject to Revision

#### **Summary of Findings**

74% of survey takers indicated they would consider buying season tickets



#### **Summary of Findings**

Potential interest in season tickets increases significantly at lower price points studied



#### **Summary of Findings**

Potential season ticket buyers indicated that they would be most likely to buy two season tickets each season



Preliminary Draft - Subject to Revision

#### **Summary of Findings**

94% of survey takers indicated they would consider buying single game tickets



#### **Summary of Findings**

 A very high percentage of all survey takers indicated that they would buy single game tickets at any of the price points studied (provided they indicated initial interest)



#### **Summary of Findings