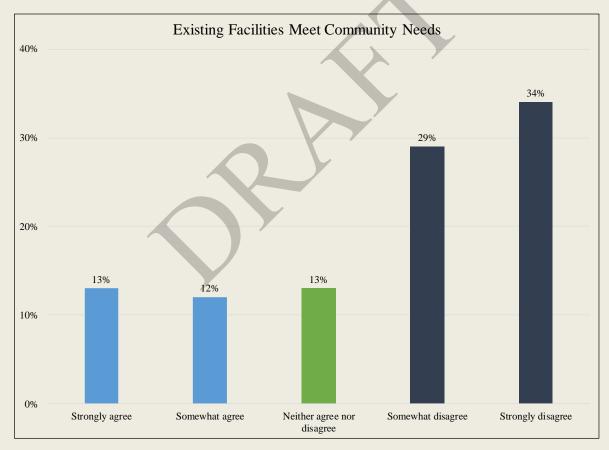

ld buy single game tickets at any of the price points studied (provided they indicated initial interest)



#### **Summary of Findings**

Illustrated below are the average number of tickets individuals indicated they would purchase per season



#### **Summary of Findings**

Other than baseball, the most popular other events desired by survey takers were concerts, community events, and football games



- 5 Extremely likely
  4 Somewhat likely
  3 Neither likely nor unlikely
  - 2 Somewhat unlikely
  - 1 Extremely unlikely

#### **Summary of Findings**

• 72% of survey takers were aware that a minor league baseball stadium was being studied



#### **Summary of Findings**

 63% of survey takers do not believe Fayetteville's current entertainment facilities meet the needs of the community



#### **Summary of Findings**

87% of survey takers believe a new baseball stadium would benefit the community



Preliminary Draft - Subject to Revision

#### **Summary of Findings**

75% of survey takers indicated that a new stadium would cause them to spend more time at downtown restaurants, bars, or retailers



Preliminary Draft - Subject to Revision

#### **Summary of Findings**

85% of survey takers believe that a new stadium would contribute to the development of more downtown restaurants, bars, retailers, and hotels



Preliminary Draft - Subject to Revision

#### **Summary of Findings**

85% of survey takers support a new baseball stadium (funding options not discussed/evaluated)



Preliminary Draft - Subject to Revision

#### **Summary of Findings**

 Survey takers indicated t