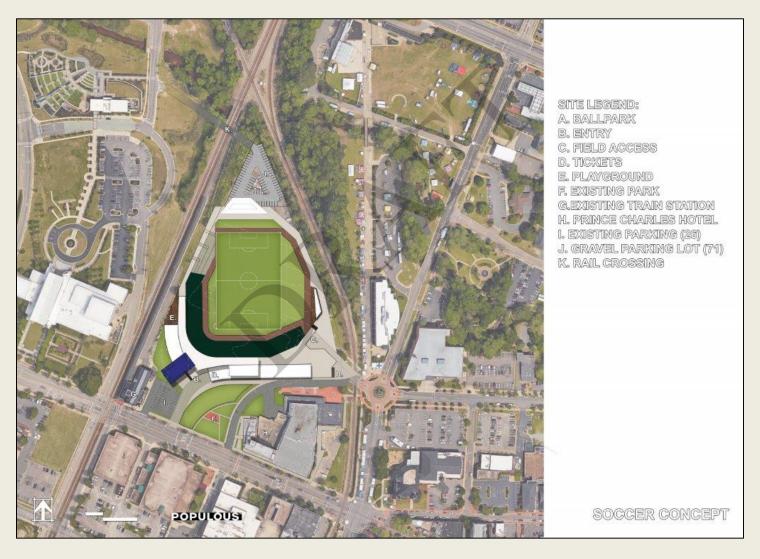

#### Introduction

- The Consulting Team is pleased to present our preliminary findings in connection with the proposed baseball stadium project to be located at the Catalyst Site 1 (CAT 1). The Consulting Team consists of the following firms
  - Barrett Sports Group (BSG)
  - Populous
  - Hunt Construction Group
- The City of Fayetteville, North Carolina (City) retained the Consulting Team to provide advisory services in connection with evaluating the feasibility of a new minor league baseball stadium and team in Fayetteville
- The Consulting Team has completed a comprehensive evaluation of the potential feasibility and demand for a new stadium that would host an affiliated minor league baseball team and other athletic events, concerts, family shows, and other community events

#### **Summary of Tasks Completed**

- Analyzed demographics of local and comparable market areas
- Analyzed facility characteristics of competitive facilities
- Evaluated facilities in comparable markets
- Prepared preliminary program for a new stadium
- Refined preliminary program with market surveys
- Interviewed minor league baseball executives and team officials
- Developed stadium renderings for two potential sites
- Prepared preliminary construction cost estimates for two potential sites
- Developed cash flow models to estimate operating revenues and expenses for two potential sites
- Performed economic and fiscal impact analysis
- Evaluated potential funding options (to be further refined)