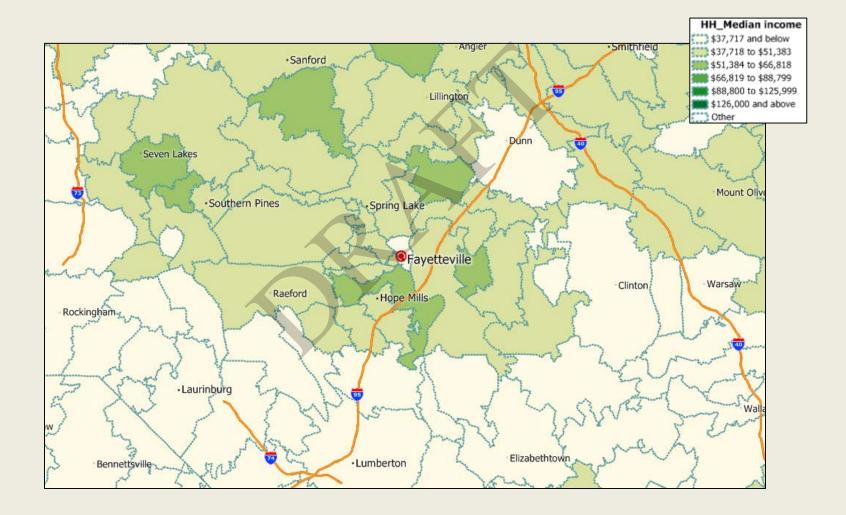

come                      |              |          |          |          |          |            |
| 2016 Est. Average HH Income | \$55,633     | \$56,331 | \$55,669 | \$57,003 | \$55,845 | \$55,859   |
|                             |              |          |          |          |          |            |
| 2016 Est. Median HH Income  | \$43,703     | \$44,028 | \$43,860 | \$44,856 | \$43,036 | \$43,760   |
|                             |              |          |          |          |          |            |
| HHs w/ Income \$100,000+    | 10,176       | 17,030   | 18,977   | 22,844   | 31,701   | 17,461     |
| Courses Mielson 2016        |              |          |          |          |          |            |

Source: Nielsen 2016.

#### **General Market Overview – Income Clusters**



#### General Market Overview

#### Largest Employers – Cumberland County

- Of the 25 largest employers in Cumberland County, six are in each of the Public Administration, Education & Health Services, and Trade, Transportation, & Utilities industries
- Fort Bragg and Pope Field employ 1 approximately 50,000 military personnel and 10,000 civilians – unique potential source of demand

|      |                                     |                                    | Employment |
|------|-------------------------------------|------------------------------------|------------|
| Rank | Company                             | Industry                           | Range      |
| 1    | Department Of Defense               | Public Administration              | 1,000+     |
| 2    | Cumberland Coun