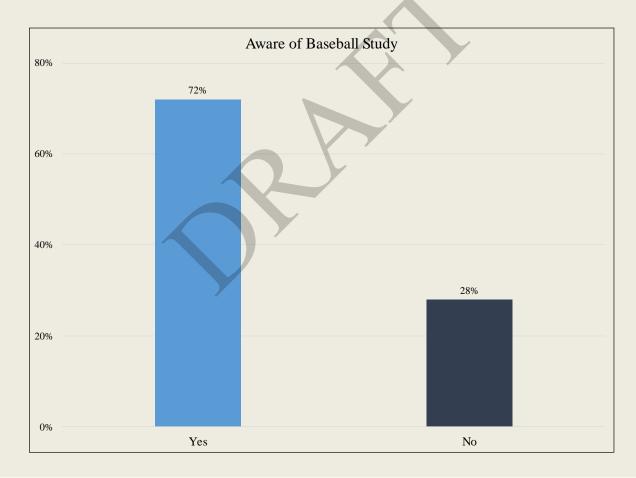

d they would consider buying single game tickets



#### **Summary of Findings**

 A very high percentage of all survey takers indicated that they would buy single game tickets at any of the price points studied (provided they indicated initial interest)



#### **Summary of Findings**

Illustrated below are the average number of tickets individuals indicated they would purchase per season



#### **Summary of Findings**

Other than baseball, the most popular other events desired by survey takers were concerts, community events, and football games



- 5 Extremely likely
  4 Somewhat likely
  3 Neither likely nor unlikely
  - 2 Somewhat unlikely
  - 1 Extremely unlikely

#### **Summary of Findings**

• 72% of survey takers were aware that a minor league baseball stadium was being studied



#### **Summary of Findings**

 63% of survey takers do not believe Fayetteville's current entertainment facilities meet the needs of the community



#### **Summary of Findings**

87% of survey takers believe a new baseball stadium would benefit the community



Preliminary Draft - Subject to Revision

#### **Summary of Findings**

75% of survey takers indicated that a new stadium would cause them to spend more time at downtown restaurants, bars, or retailers



Preliminary Draft - Subject to Revision

#### **Summary of Findings**

85% of survey takers believe that a new stadium would contribute to the development of more downtown restaurants, bars, retailers, and hotels



Preliminary Draft - Subject to Revision

#### **Summary of Findings**

85% of survey takers support a new baseball