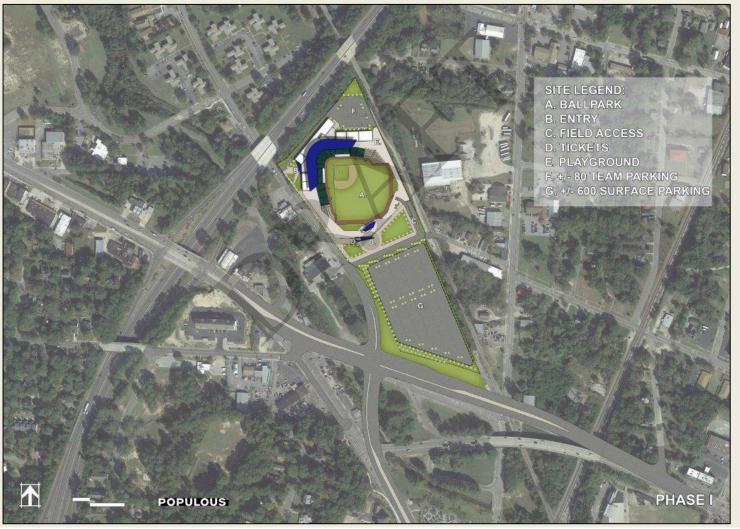

ashua, NH            | 40.0    | 23   | 40.5   | 24   |
| Flint, MI                        | 40.1    | 24   | 40.5   | 24   |
| Trenton, NJ                      | 40.2    | 25   | 40.4   | 23   |
| Canton-Massillon, OH             | 40.7    | 26   | 40.8   | 27   |
| Hickory-Lenoir-Morganton, NC     | 40.8    | 27   | 41.5   | 28   |
| Huntington-Ashland, WV-KY-OH     | 40.9    | 28   | 40.7   | 26   |
| Myrtle Beach-Conway et al, SC-NC | 42.6    | 29   | 43.3   | 29   |
| Ocala, FL                        | 44.7    | 30   | 46.4   |      |
| Naples-Immokalee et al, FL       | 48.9    | 31   | 52.9   | 31   |
| Average (Ex. Fayetteville)       | 38.7    |      | 37.7   |      |

# APPENDIX B: SHADE CANOPY ALTERNATIVE

### **Catalyst Site 1 with Shade Canopy**

**Overhead View – Phase 1** 



Preliminary Draft - Subject to Revision

#### **Catalyst Site 1 with Shade Canopy**

**Overhead View – Phase 2** 



#### **Catalyst Site 1 with Shade Canopy**

**Overhead View – Phase 3** 



Preliminary Draft - Subject to Revision

#### **Catalyst Site 1 with Shade Canopy**

**Overhead View – Football** 



#### **Catalyst Site 1 with Shade Canopy**

**Overhead View – Soccer** 



Preliminary Draft – Subject to Revision

### Catalyst Site 1 with Shade Canopy Overhead View – Football and Soccer



### Catalyst Site 1 with Shade Canopy

**Overhead View – Concert Layout 1** 



### Catalyst Site 1 with Shade Canopy

**Overhead View – Concert Layout 2** 



Preliminary Draft - Subject to Revision

Confidential

### Catalyst Site 1 with Shade Canopy Aerial View – Right Field



### Catalyst