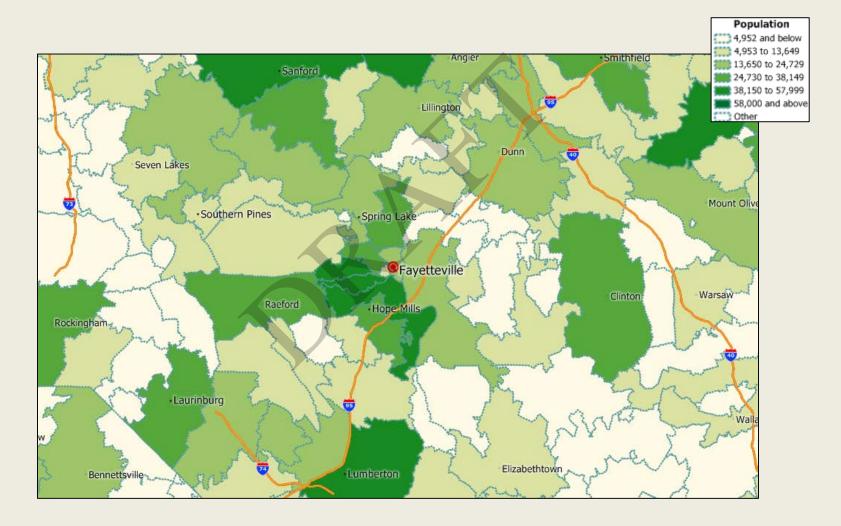

| 346,312    | 403,493 | 467,520  | 668,830  | 365,711    |
| 2016 Estimate    | 206,892      | 332,426    | 385,288 | 443,591  | 636,891  | 350,293    |
| 2010 Census      | 200,564      | 319,431    | 366,383 | 415,714  | 601,289  | 335,263    |
| 2000 Census      | 189,462      | 302,963    | 336,610 | 350,354  | 517,410  | 296,259    |
|                  |              |            |         |          |          |            |
| Growth 2016-2021 | 3.4%         | 4.2%       | 4.7%    | 5.4%     | 5.0%     | 4.4%       |
| Growth 2010-2016 | 3.2%         | 4.1%       | 5.2%    | 6.7%     | 5.9%     | 4.5%       |
| Growth 2000-2010 | 5.9%         | 5.4%       | 8.8%    | 18.7%    | 16.2%    | 13.2%      |

Source: Nielsen 2016.

### **General Market Overview – Population Clusters**



### **General Market Overview – Households**

|                  | City of      | <b>Cumberland</b> |         | Geograph | ic Rings | <b>Drive</b> Time |
|------------------|--------------|-------------------|---------|----------|----------|-------------------|
|                  | Fayetteville | County            | CBSA    | 20 Miles | 30 Miles | 30 Minutes        |
| Households       |              |                   |         |          |          |                   |
| 2021 Projection  | 86,838       | 137,401           | 157,784 | 179,574  | 256,275  | 144,335           |
| 2016 Estimate    | 83,118       | 130,740           | 149,521 | 169,453  | 242,763  | 137,139           |
| 2010 Census      | 78,327       | 122,431           | 138,963 | 156,114  | 225,898  | 128,132