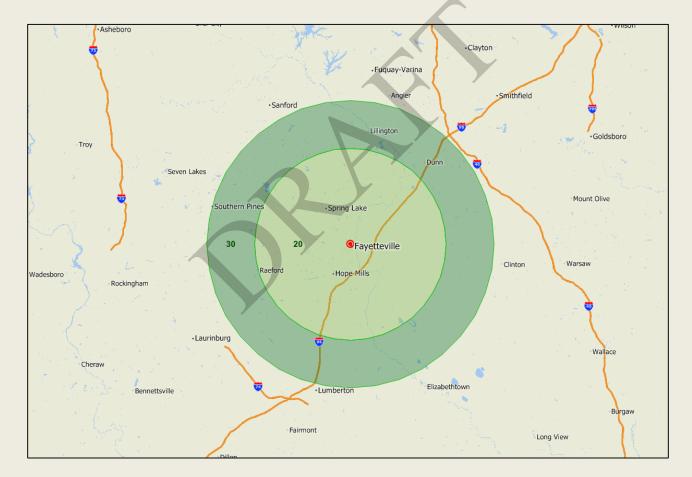

### **General Market Overview**

Market demographics also evaluated based on geographic ring designation (20 mile / 30 mile)

### **General Market Overview**

Market demographics also evaluated based on drive time designation (30 minutes)