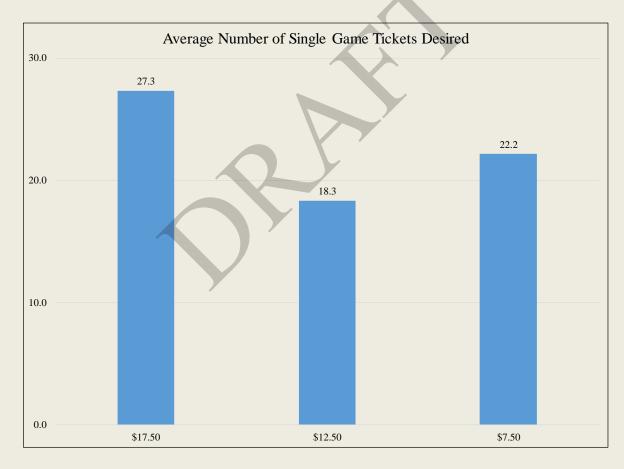

ould consider buying season tickets



#### **Summary of Findings**

Potential interest in season tickets increases significantly at lower price points studied



#### **Summary of Findings**

Potential season ticket buyers indicated that they would be most likely to buy two season tickets each season



Preliminary Draft - Subject to Revision

#### **Summary of Findings**

94% of survey takers indicated they would consider buying single game tickets



#### **Summary of Findings**

 A very high percentage of all survey takers indicated that they would buy single game tickets at any of the price points studied (provided they indicated initial interest)



#### **Summary of Findings**

Illustrated below are the average number of tickets individuals indicated they would purchase per season



#### **Summary of Findings**

Other than baseball, the most popular other events desired by survey takers were concerts, community events, and football games



- 5 Extremely likely
  4 Somewhat likely
  3 Neither likely nor unlikely
  - 2 Somewhat unlikely
  - 1 Extremely unlikely

#### **Summary of Findings**

• 72% of survey takers were aware that a minor league baseball stadium was being studied



#### **Summary of Findings**

 63% of survey takers do not believe Fayetteville's current entertainment facilities meet the needs of the community



#### **Summary of Findings**

87% of survey takers believe a new baseball stadium would benefit the community



Preliminary Draft - Subject to Revision

#### **Summary of Findings**

75% of survey takers indicated that a new stadium would ca