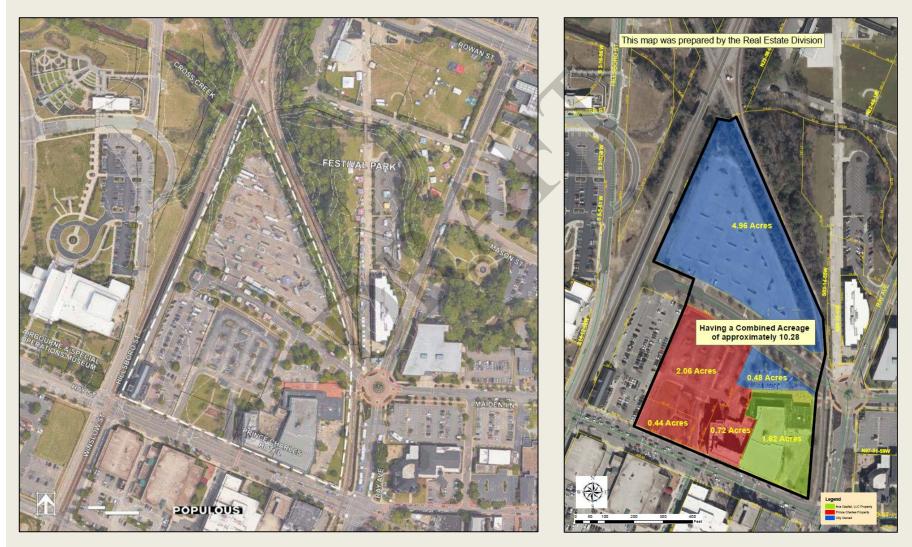

#### Introduction

- The Consulting Team is pleased to present our preliminary findings in connection with the proposed baseball stadium project to be located at the Catalyst Site 1 (CAT 1). The Consulting Team consists of the following firms
  - Barrett Sports Group (BSG)
  - Populous
  - Hunt Construction Group
- The City of Fayetteville, North Carolina (City) retained the Consulting Team to provide advisory services in connection with evaluating the feasibility of a new minor league baseball stadium and team in Fayetteville
- The Consulting Team has completed a comprehensive evaluation of the potential feasibility and demand for a new stadium that would host an affiliated minor league baseball team and other athletic events, concerts, family shows, and other community events