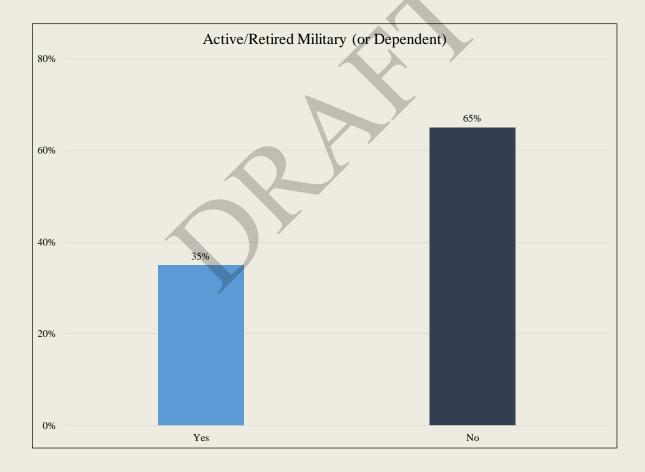

ers, and hotels



Preliminary Draft - Subject to Revision

#### **Summary of Findings**

85% of survey takers support a new baseball stadium (funding options not discussed/evaluated)



Preliminary Draft - Subject to Revision

#### **Summary of Findings**

 Survey takers indicated that ticket prices, parking prices, and food & beverage prices would be the most important team factors for baseball to be successful in Fayetteville



#### **Summary of Findings**

 Survey takers indicated that parking availability, stadium location, and stadium amenities would be the most important stadium factors for baseball to be successful in Fayetteville



Preliminary Draft - Subject to Revision

#### **Summary of Findings**

35% of survey takers were active or retired military personnel or dependents



#### **Summary of Findings**

• 76% of military-affiliated survey takers are currently or once were stationed at Fort Bragg



#### **Summary of Findings**

Below is the age distribution for survey takers



### III. MARKET SURVEYS

#### **Summary of Findings**

Below is the education distribution for survey takers



Preliminary Draft - Subject to Revision

Page 109

### III. MARKET SURVEYS

#### **Summary of Findings**

Below is the income distribution for survey takers



# III. MARKET SURVEYS

### Summary of Findings Comments

- Approximately 360 respondents provided comments
- Comments were generally positive
  - Additional entertainment
  - Economic catalyst
  - Civic/community pride
- Concerns
  - Location concerns traffic/crime/walkability to downtown
  - Opposition to public fun