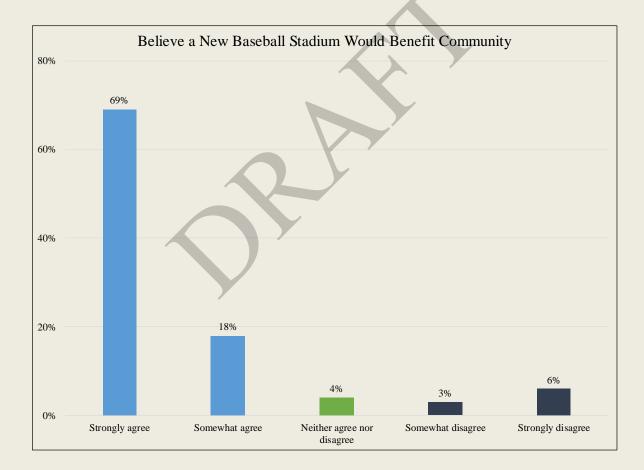

**Summary of Findings**

Illustrated below are the average number of tickets individuals indicated they would purchase per season



#### **Summary of Findings**

Other than baseball, the most popular other events desired by survey takers were concerts, community events, and football games



- 5 Extremely likely
  4 Somewhat likely
  3 Neither likely nor unlikely
  - 2 Somewhat unlikely
  - 1 Extremely unlikely

#### **Summary of Findings**

• 72% of survey takers were aware that a minor league baseball stadium was being studied



#### **Summary of Findings**

 63% of survey takers do not believe Fayetteville's current entertainment facilities meet the needs of the community



#### **Summary of Findings**

87% of survey takers believe a new baseball stadium would benefit the community



Preliminary Draft - Subject to Revision

#### **Summary of Findings**

75% of survey takers indicated that a new stadium would cause them to spend more time at downtown restaurants, bars, or retailers



Preliminary Draft - Subject to Revision

#### **Summary of Findings**

85% of survey takers believe that a new stadium would contribute to the development of more downtown restaurants, bars, retailers, and hotels



Preliminary Draft - Subject to Revision

#### **Summary of Findings**

85% of survey takers support a new baseball stadium (funding options not discussed/evaluated)



Preliminary Draft - Subject to Revision

#### **Summary of Findings**

 Survey takers indicated that ticket prices, parking prices, and food & beverage prices would be the most important team factors for baseba