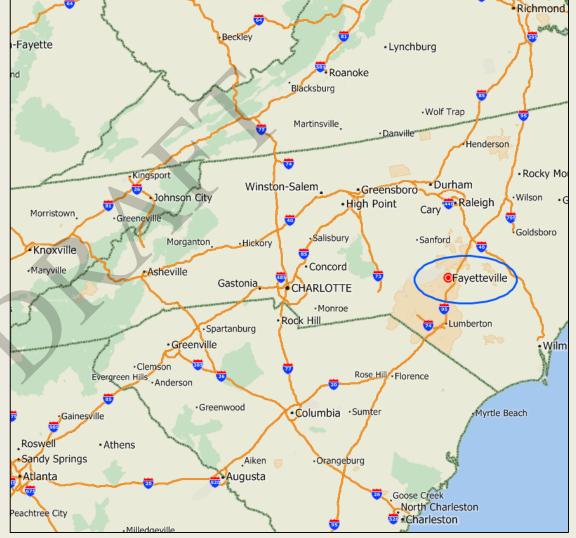

### Fayetteville, NC

- Fayetteville, North Carolina is located
  - Approximately 134 miles east of Charlotte, NC
  - Approximately 63 miles south of Raleigh, NC
  - Approximately 166 miles northeast of Columbia, SC
  - Approximately 208 miles north of Charleston, SC

Note: Distances above reflect driving distances

Preliminary Draft - Subject to Revision