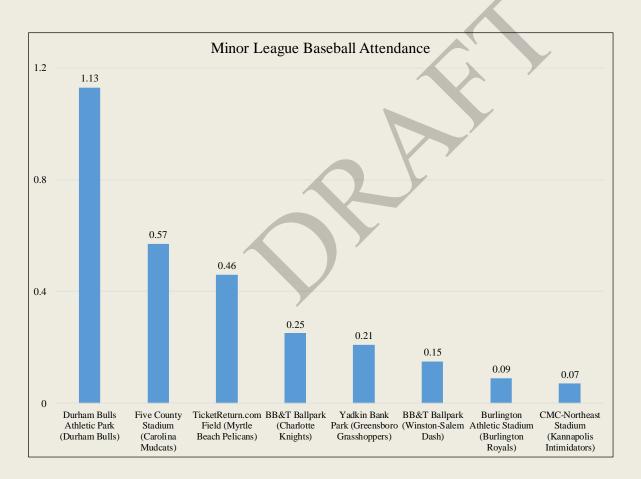

d
1 – Not interested

#### **Summary of Findings**

In the last year, Crown Coliseum had attracted the most visits from those surveyed



| 3-5 or more events |  |
|--------------------|--|
| 2-3 to 4 events    |  |
| 1 - 1 to 2 events  |  |
| 0 - 0 events       |  |

#### **Summary of Findings**

• 59% of those surveyed had attended an event at J.P. Riddle Stadium in the past year



#### **Summary of Findings**

• A lack of both interest in the events and spare time were the primary reasons why individuals did not attend and event at J.P. Riddle Stadium



#### **Summary of Findings**

• 49% of those that took the survey had attended a minor league baseball game in the past year



#### **Summary of Findings**

• The most popular team among survey takers was the Durham Bulls (Triple-A)





#### **Summary of Findings**

88% of survey takers indicated they would likely attend a game at the new ballpark



Preliminary Draft - Subject to Revision

#### **Summary of Findings**

74% of survey takers indicated they would consider buying season tickets



#### **Summary of Findings**

Potential interest in season tickets increases significantly at lower price points studied



#### **Summary of Findings**

Potential season ticket buyers indicated that they would be most likely to buy two season tickets each season



Preliminary Draft - Subject to Revision

#### **Summary of Findings**

94% of survey takers indicated they would consider buying single game tickets



#### **Summary of Findings**

 A very high percentage of all survey takers indicated that they would buy single ga