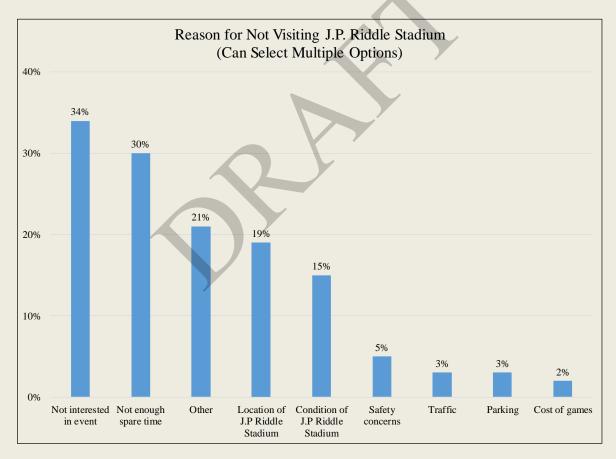

#### Median Market Comparison Population per Seat

- For illustrative purposes, this chart assumes a new baseball stadium in Fayetteville with 5,000 seats
- Fayetteville is currently below the average of the median comparable markets in terms of population per seat
- We have included scenarios that include and exclude J.P. Riddle Stadium