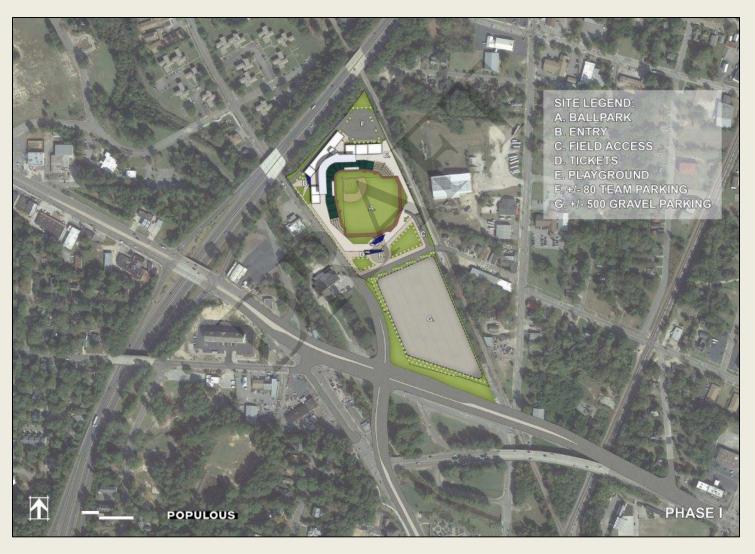

1,00  |
| Suite Level                |       |       |       |
| Suite Seats (10+12 Suites) | 160   | 192   | 352   |
| Club Seats                 | 150   |       | 15    |
| Party Deck (Moved)         | 140   |       | 14    |
| Total Suite Level          | 450   | 192   | 642   |
| Total Seats                | 5,922 | 2,614 | 8,530 |
| Standing Room Only         | 550   |       | 55    |
| – Capacity                 | 6,472 | 2,614 | 9,08  |

Note: ADA included in Fayetteville group and berm seating counts. Source: Populous.

# V. ARCHITECTURAL PROGRAM

### **Catalyst Site 1**

• The potential stadium will be located just north of Rowan St. and east of Murchison Rd.



#### **Catalyst Site 1**

• The potential stadium will be located just north of Rowan St. and east of Murchison Rd.









### **Overhead View – Phase 1 Walking Radii**



#### **Overhead View – Football**



#### **Overhead View – Soccer**



#### **Overhead View – Concert Layout 1**



#### **Overhead View – Concert Layout 2**



### **Aerial View – Right Field**



#### **Aerial View – First Base Line**



### **Aerial View – Ballpark and Development**



#### **Aerial View – Left Field**



#### Left Field Concourse View



#### Gate 1 View



#### **Team Store View**



#### **Section View**



ALTERNATIVE STADIUM SITE – PRINCE CHARLES SITE

#### **Prince Charles Site**





#### **Overhead View – Phase 2**



Preliminary Draft - Subject to Revision

#### **Overhead View – Football**



#### **Overhead View – Soccer**



#### **Overhead View – Concert Layout 1**



#### **Overhead View – Concert Lay