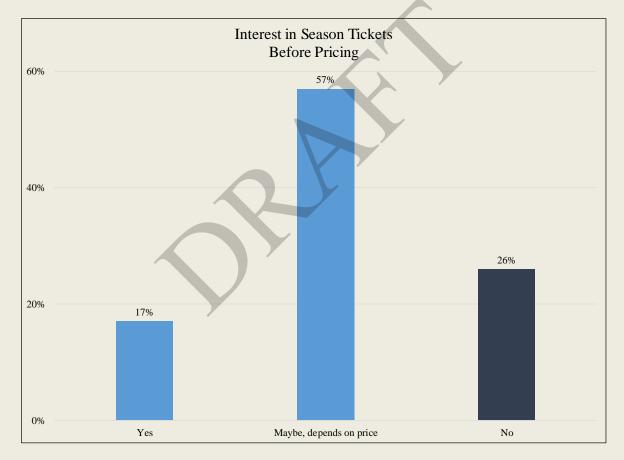

|

#### **Summary of Findings**

• 59% of those surveyed had attended an event at J.P. Riddle Stadium in the past year



#### **Summary of Findings**

• A lack of both interest in the events and spare time were the primary reasons why individuals did not attend and event at J.P. Riddle Stadium



#### **Summary of Findings**

• 49% of those that took the survey had attended a minor league baseball game in the past year



#### **Summary of Findings**

• The most popular team among survey takers was the Durham Bulls (Triple-A)





#### **Summary of Findings**

88% of survey takers indicated they would likely attend a game at the new ballpark



Preliminary Draft - Subject to Revision

#### **Summary of Findings**

74% of survey takers indicated they would consider buying season tickets



#### **Summary of Findings**

Potential interest in season tickets increases significantly at lower price points studied



#### **Summary of Findings**

Potential season ticket buyers indicated that they would be most likely to buy two season tickets each season



Preliminary Draft - Subject to Revision

#### **Summary of Findings**

94% of survey takers indicated they would consider buying single game tickets



#### **Summary of Findings**

 A very high percentage of all survey takers indicated that they would buy single game tickets at any of the price points studied (provided they indicated initial interest)



#### **Summary of Findings**

Illustrated below are the average number of tickets individuals indicated they would purchase per season



#### **Summary of Findings**

Other