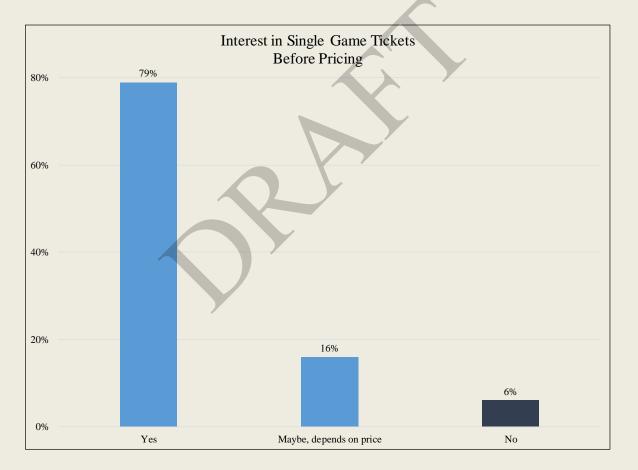

year



#### **Summary of Findings**

• The most popular team among survey takers was the Durham Bulls (Triple-A)





#### **Summary of Findings**

88% of survey takers indicated they would likely attend a game at the new ballpark



Preliminary Draft - Subject to Revision

#### **Summary of Findings**

74% of survey takers indicated they would consider buying season tickets



#### **Summary of Findings**

Potential interest in season tickets increases significantly at lower price points studied



#### **Summary of Findings**

Potential season ticket buyers indicated that they would be most likely to buy two season tickets each season



Preliminary Draft - Subject to Revision

#### **Summary of Findings**

94% of survey takers indicated they would consider buying single game tickets



#### **Summary of Findings**

 A very high percentage of all survey takers indicated that they would buy single game tickets at any of the price points studied (provided they indicated initial interest)



#### **Summary of Findings**

Illustrated below are the average number of tickets individuals indicated they would purchase per season



#### **Summary of Findings**

Other than baseball, the most popular other events desired by survey takers were concerts, community events, and football games



- 5 Extremely likely
  4 Somewhat likely
  3 Neither likely nor unlikely
  - 2 Somewhat unlikely
  - 1 Extremely unlikely

#### **Summary of Findings**

• 72% of survey takers were aware that a minor league baseball stadium was being studied



#### **Summary of Findings**

 63% of survey tak