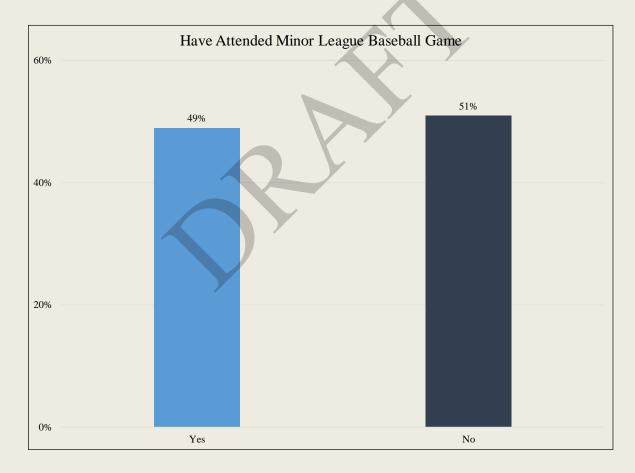

#### Median Market Comparison Population per Seat

- For illustrative purposes, this chart assumes a new baseball stadium in Fayetteville with 5,000 seats
- Fayetteville is currently below the average of the median comparable markets in terms of population per seat
- We have included scenarios that include and exclude J.P. Riddle Stadium