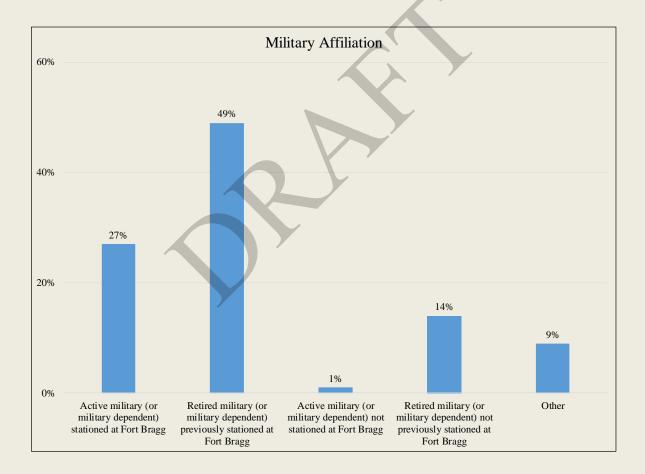

seball stadium (funding options not discussed/evaluated)



Preliminary Draft - Subject to Revision

#### **Summary of Findings**

 Survey takers indicated that ticket prices, parking prices, and food & beverage prices would be the most important team factors for baseball to be successful in Fayetteville



#### **Summary of Findings**

 Survey takers indicated that parking availability, stadium location, and stadium amenities would be the most important stadium factors for baseball to be successful in Fayetteville



Preliminary Draft - Subject to Revision

#### **Summary of Findings**

35% of survey takers were active or retired military personnel or dependents



#### **Summary of Findings**

• 76% of military-affiliated survey takers are currently or once were stationed at Fort Bragg



#### **Summary of Findings**

Below is the age distribution for survey takers



### III. MARKET SURVEYS

#### **Summary of Findings**

Below is the education distribution for survey takers



Preliminary Draft - Subject to Revision

Page 109

### III. MARKET SURVEYS

#### **Summary of Findings**

Below is the income distribution for survey takers



# III. MARKET SURVEYS

### Summary of Findings Comments

- Approximately 360 respondents provided comments
- Comments were generally positive
  - Additional entertainment
  - Economic catalyst
  - Civic/community pride
- Concerns
  - Location concerns traffic/crime/walkability to downtown
  - Opposition to public funding

# IV. PRELIMINARY STADIUM CHARACTERISTICS

### IV. PRELIMINARY STADIUM CHARACTERISTICS

### **Preliminary Program Recomme