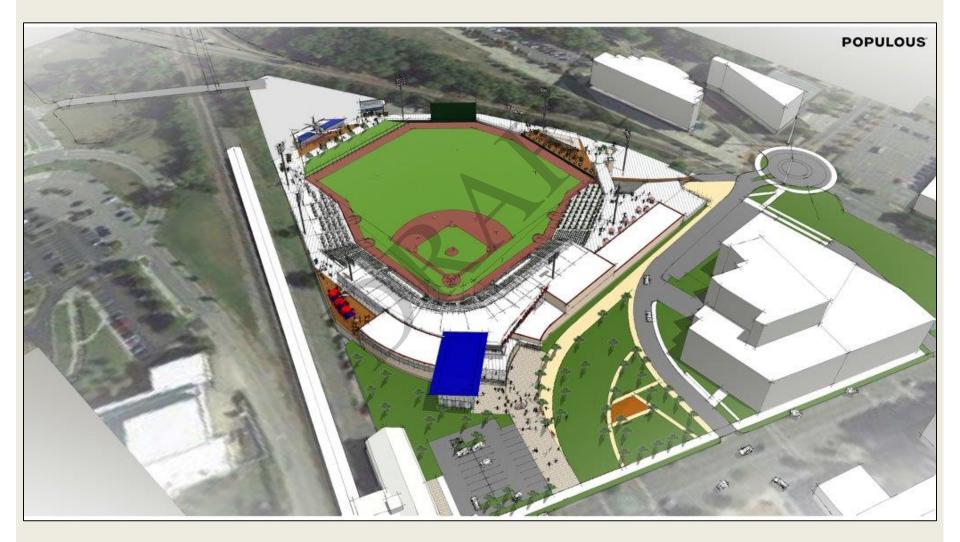

#### Introduction

- The Consulting Team is pleased to present our preliminary findings in connection with the proposed baseball stadium project to be located at the Catalyst Site 1 (CAT 1). The Consulting Team consists of the following firms
  - Barrett Sports Group (BSG)
  - Populous
  - Hunt Construction Group
- The City of Fayetteville, North Carolina (City) retained the Consulting Team to provide advisory services in connection with evaluating the feasibility of a new minor league baseball stadium and team in Fayetteville
- The Consulting Team has completed a comprehensive evaluation of the potential feasibility and demand for a new stadium that would host an affiliated minor league baseball team and other athletic events, concerts, family shows, and other community events

#### **Summary of Tasks Completed**

- Analyzed demographics of local and comparable market areas
- Analyzed facility characteristics of competitive facilities
- Evaluated facilities in comparable markets
- Prepared preliminary program for a new stadium
- Refined preliminary program with market surveys
- Interviewed minor league baseball executives and team officials
- Developed stadium renderings for two potential sites
- Prepared preliminary construction cost estimates for two potential sites
- Developed cash flow models to estimate operating revenues and expenses for two potential sites
- Performed economic and fiscal impact analysis
- Evaluated potential funding options (to be further refined)