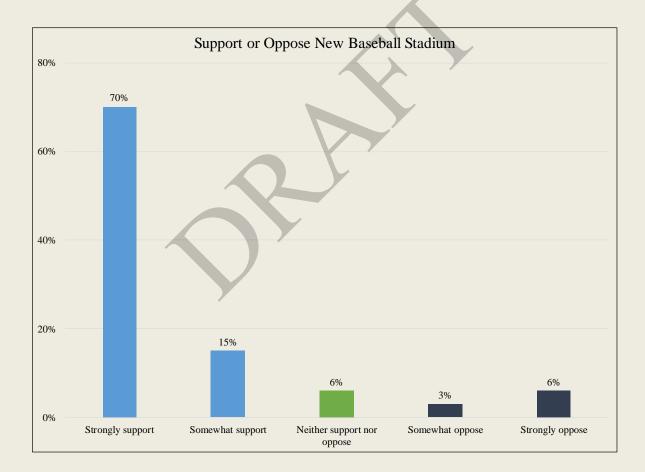

rs do not believe Fayetteville's current entertainment facilities meet the needs of the community



#### **Summary of Findings**

87% of survey takers believe a new baseball stadium would benefit the community



Preliminary Draft - Subject to Revision

#### **Summary of Findings**

75% of survey takers indicated that a new stadium would cause them to spend more time at downtown restaurants, bars, or retailers



Preliminary Draft - Subject to Revision

#### **Summary of Findings**

85% of survey takers believe that a new stadium would contribute to the development of more downtown restaurants, bars, retailers, and hotels



Preliminary Draft - Subject to Revision

#### **Summary of Findings**

85% of survey takers support a new baseball stadium (funding options not discussed/evaluated)



Preliminary Draft - Subject to Revision

#### **Summary of Findings**

 Survey takers indicated that ticket prices, parking prices, and food & beverage prices would be the most important team factors for baseball to be successful in Fayetteville



#### **Summary of Findings**

 Survey takers indicated that parking availability, stadium location, and stadium amenities would be the most important stadium factors for baseball to be successful in Fayetteville



Preliminary Draft - Subject to Revision

#### **Summary of Findings**

35% of survey takers were active or retired military personnel or dependents



#### **Summary of Findings**

• 76% of military-affiliated survey takers are currently or once were stationed at Fort Bragg



#### **Summary of Findings**

Below is the age distribut