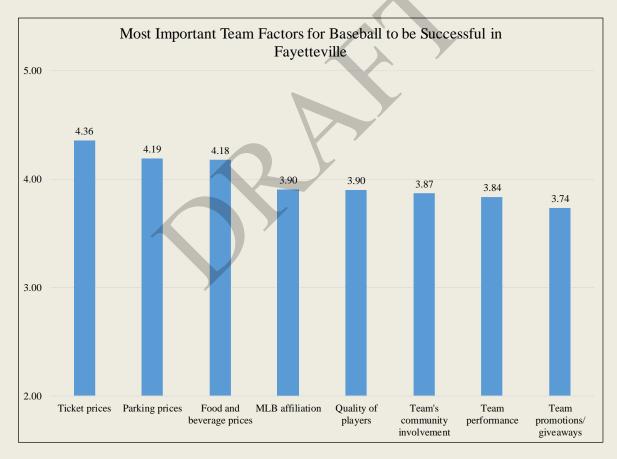

sion

#### **Summary of Findings**

75% of survey takers indicated that a new stadium would cause them to spend more time at downtown restaurants, bars, or retailers



Preliminary Draft - Subject to Revision

#### **Summary of Findings**

85% of survey takers believe that a new stadium would contribute to the development of more downtown restaurants, bars, retailers, and hotels



Preliminary Draft - Subject to Revision

#### **Summary of Findings**

85% of survey takers support a new baseball stadium (funding options not discussed/evaluated)



Preliminary Draft - Subject to Revision

#### **Summary of Findings**

 Survey takers indicated that ticket prices, parking prices, and food & beverage prices would be the most important team factors for baseball to be successful in Fayetteville



#### **Summary of Findings**

 Survey takers indicated that parking availability, stadium location, and stadium amenities would be the most important stadium factors for baseball to be successful in Fayetteville



Preliminary Draft - Subject to Revision

#### **Summary of Findings**

35% of survey takers were active or retired military personnel or dependents



#### **Summary of Findings**

• 76% of military-affiliated survey takers are currently or once were stationed at Fort Bragg



#### **Summary of Findings**

Below is the age distribution for survey takers



### III. MARKET SURVEYS

#### **Summary of Findings**

Below is the education distribution for survey takers



Preliminary Draft - Subject to Revision

Page 109

### III. MARKET SURVEYS

#### **Summary of Findings**

Below