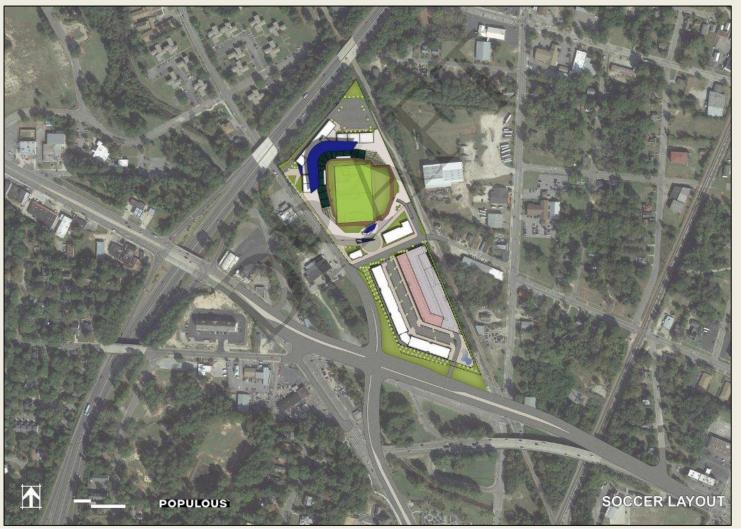

#### Introduction

- The Consulting Team is pleased to present our preliminary findings in connection with the proposed baseball stadium project to be located at the Catalyst Site 1 (CAT 1). The Consulting Team consists of the following firms
  - Barrett Sports Group (BSG)
  - Populous
  - Hunt Construction Group
- The City of Fayetteville, North Carolina (City) retained the Consulting Team to provide advisory services in connection with evaluating the feasibility of a new minor league baseball stadium and team in Fayetteville
- The Consulting Team has completed a comprehensive evaluation of the potential feasibility and demand for a new stadium that would host an affiliated minor league baseball team and other athletic events, concerts, family shows, and other community events

#### **Summary of Tasks Completed**

- Analyzed demographics of local and comparable market areas
- Analyzed facility characteristics of competitive facilities
- Evaluated facilities in comparable markets
- Prepared preliminary program for a new stadium
- Refined preliminary program with market surveys
- Interviewed minor league baseball executives and team officials
- Developed stadium renderings for two potential sites
- Prepared preliminary construction cost estimates for two potential sites
- Developed cash flow models to estimate operating revenues and expenses for two potential sites
- Performed economic and fiscal impact analysis
- Evaluated potential funding options (to be further refined)