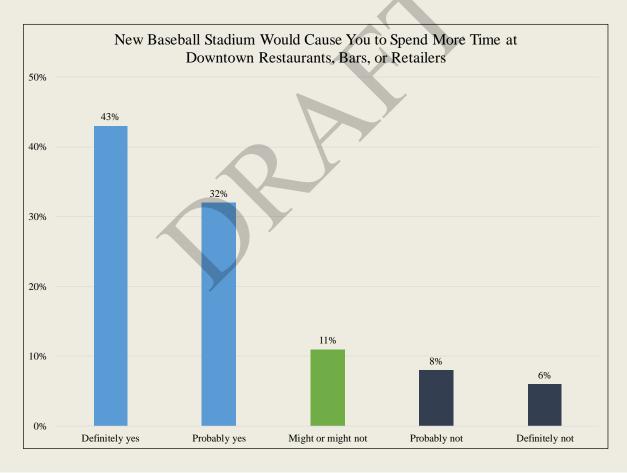

er events desired by survey takers were concerts, community events, and football games



- 5 Extremely likely
  4 Somewhat likely
  3 Neither likely nor unlikely
  - 2 Somewhat unlikely
  - 1 Extremely unlikely

#### **Summary of Findings**

• 72% of survey takers were aware that a minor league baseball stadium was being studied



#### **Summary of Findings**

 63% of survey takers do not believe Fayetteville's current entertainment facilities meet the needs of the community



#### **Summary of Findings**

87% of survey takers believe a new baseball stadium would benefit the community



Preliminary Draft - Subject to Revision

#### **Summary of Findings**

75% of survey takers indicated that a new stadium would cause them to spend more time at downtown restaurants, bars, or retailers



Preliminary Draft - Subject to Revision

#### **Summary of Findings**

85% of survey takers believe that a new stadium would contribute to the development of more downtown restaurants, bars, retailers, and hotels



Preliminary Draft - Subject to Revision

#### **Summary of Findings**

85% of survey takers support a new baseball stadium (funding options not discussed/evaluated)



Preliminary Draft - Subject to Revision

#### **Summary of Findings**

 Survey takers indicated that ticket prices, parking prices, and food & beverage prices would be the most important team factors for baseball to be successful in Fayetteville



#### **Summary of Findings**

 Survey takers indicated that parking availability, stadium location, and stadium amenities would be the most important stadium factors