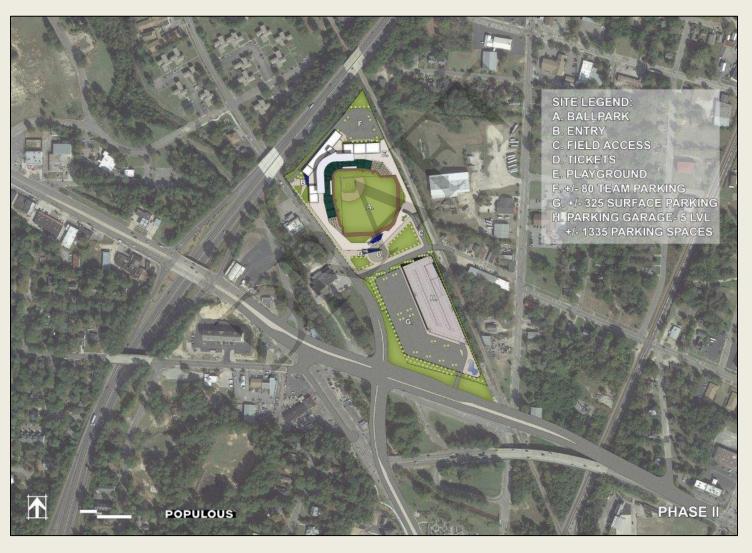

,00  |
| Suite Level                |       |       |       |
| Suite Seats (10+12 Suites) | 160   | 192   | 352   |
| Club Seats                 | 150   |       | 15    |
| Party Deck (Moved)         | 140   |       | 14    |
| Total Suite Level          | 450   | 192   | 642   |
| Total Seats                | 5,922 | 2,614 | 8,530 |
| Standing Room Only         | 550   |       | 55    |
| – Capacity                 | 6,472 | 2,614 | 9,08  |

Note: ADA included in Fayetteville group and berm seating counts. Source: Populous.

# V. ARCHITECTURAL PROGRAM

### **Catalyst Site 1**

• The potential stadium will be located just north of Rowan St. and east of Murchison Rd.



#### **Catalyst Site 1**

• The potential stadium will be located just north of Rowan St. and east of Murchison Rd.









### **Overhead View – Phase 1 Walking Radii**



#### **Overhead View – Football**



#### **Overhead View – Soccer**



#### **Overhead View – Concert Layout 1**



#### **Overhead View – Concert Layout 2**



### **Aerial View – Right Field**



#### **Aerial View – First Base Line**



### **Aerial View – Ballpark and Development**



#### **Aerial View – Left Field**



#### Left Field Concourse View



#### Gate 1 View



#### **Team Store View**



#### **Section View**



ALTERNATIVE STADIUM SITE – PRINCE CHARLES SITE

#### **Prince Charles Site**





#### **Overhead View – Phase 2**



Preliminary Draft - Subject to Revision

#### **Overhead View – Football**



#### **Overhead View – Soccer**



#### **Overhead View – Concert Layout 1**



#### **Overhead View – Concert Layou