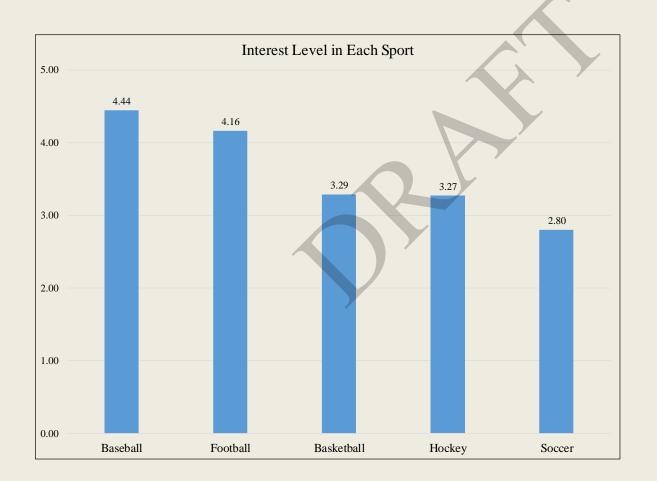

w

- Over 60,000 web-based surveys distributed 1,348 completed
  - Crown Coliseum Complex (57,000)
  - Chamber of Commerce (4,600)
  - Social Media (City)
- Given the nature of the surveys and distribution methods, the research does not focus on development of a specific probability percentage or margin of error, but utilizes results as a guide and comparative tool
- Results included herein are provided for illustrative purposes

#### **Summary of Findings**

• 97% of respondents live or work in the greater Fayetteville region



Preliminary Draft - Subject to Revision

#### **Summary of Findings**

11% of non-resident respondents do not visit Greater Fayetteville – removed from results



#### **Summary of Findings**

Baseball had the highest average interest rating among those surveyed



5 – Very interested
3 – Neither interested nor not interested
1 – Not interested

#### **Summary of Findings**

In the last year, Crown Coliseum had attracted the most visits from those surveyed



| 3-5 or more events |  |
|--------------------|--|
| 2-3 to 4 events    |  |
| 1 - 1 to 2 events  |  |
| 0 - 0 events       |  |

#### **Summary of Findings**

• 59% of those surveyed had attended an event at J.P. Riddle Stadium in the past year



#### **Summary of Findings**

• A lack of both interest in the events and spare time were the primary reasons why individuals did not attend and event at J.P. Riddle Stadium



#### **Summary of Findings**

• 49% of those that took the survey had attended a minor league baseball game in the past year



#### **Summary of Findings**

• The most popu