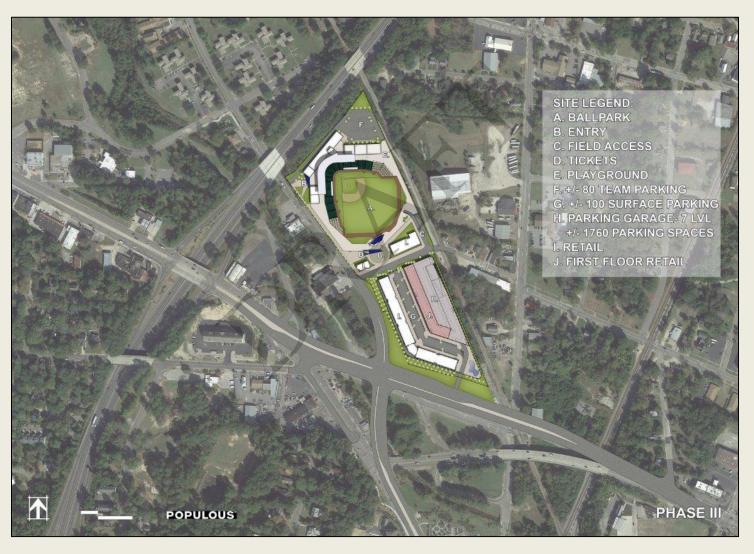

0  |
| Suite Level                |       |       |       |
| Suite Seats (10+12 Suites) | 160   | 192   | 352   |
| Club Seats                 | 150   |       | 15    |
| Party Deck (Moved)         | 140   |       | 14    |
| Total Suite Level          | 450   | 192   | 642   |
| Total Seats                | 5,922 | 2,614 | 8,530 |
| Standing Room Only         | 550   |       | 55    |
| – Capacity                 | 6,472 | 2,614 | 9,08  |

Note: ADA included in Fayetteville group and berm seating counts. Source: Populous.

# V. ARCHITECTURAL PROGRAM

### **Catalyst Site 1**

• The potential stadium will be located just north of Rowan St. and east of Murchison Rd.



#### **Catalyst Site 1**

• The potential stadium will be located just north of Rowan St. and east of Murchison Rd.









### **Overhead View – Phase 1 Walking Radii**



#### **Overhead View – Football**



#### **Overhead View – Soccer**



#### **Overhead View – Concert Layout 1**



#### **Overhead View – Concert Layout 2**



### **Aerial View – Right Field**



#### **Aerial View – First Base Line**



### **Aerial View – Ballpark and Development**



#### **Aerial View – Left Field**



#### Left Field Concourse View



#### Gate 1 View



#### **Team Store View**



#### **Section View**



ALTERNATIVE STADIUM SITE – PRINCE CHARLES SITE

#### **Prince Charles Site**





#### **Overhead View – Phase 2**



Preliminary Draft - Subject to Revision

#### **Overhead View – Football**



#### **Overhead View – Soccer**



#### **Overhead View – Concert Layout 1**



#### **Overhead View – Concert Layout