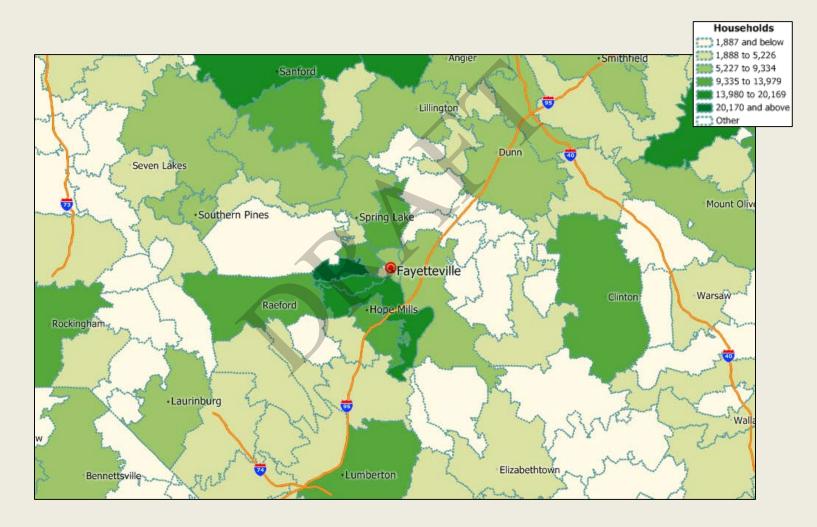

| 130,740           | 149,521 | 169,453  | 242,763  | 137,139           |
| 2010 Census      | 78,327       | 122,431           | 138,963 | 156,114  | 225,898  | 128,132           |
| 2000 Census      | 68,794       | 107,355           | 118,727 | 127,845  | 189,778  | 108,645           |
|                  |              |                   |         |          |          |                   |
| Growth 2016-2021 | 4.5%         | 5.1%              | 5.5%    | 6.0%     | 5.6%     | 5.2%              |
| Growth 2010-2016 | 6.1%         | 6.8%              | 7.6%    | 8.5%     | 7.5%     | 7.0%              |
| Growth 2000-2010 | 13.9%        | 14.0%             | 17.0%   | 22.1%    | 19.0%    | 17.9%             |

Source: Nielsen 2016.

### **General Market Overview – Household Clusters**



#### **General Market Overview – Income**

|                             | City of Cu   | mberland |          | Geograph | ic Rings | Drive Time |
|-----------------------------|--------------|----------|----------|----------|----------|------------|
|                             | Fayetteville | County   | CBSA     | 20 Miles | 30 Miles | 30 Minutes |
| Income                      |              |          |          |          |          |            |
| 2016 Est. Average HH Income | \$55,633     | \$56,331 | \$55,669 | \$57,003 | \$55,845 | \$55,859   |
|                             |              |          |          |          |          |            |
| 2016 Est. Median HH Income  | \$43,703     | \$44,028 | \$43,860 | \$44,856 | \$43,036 | \$43,760   |
|