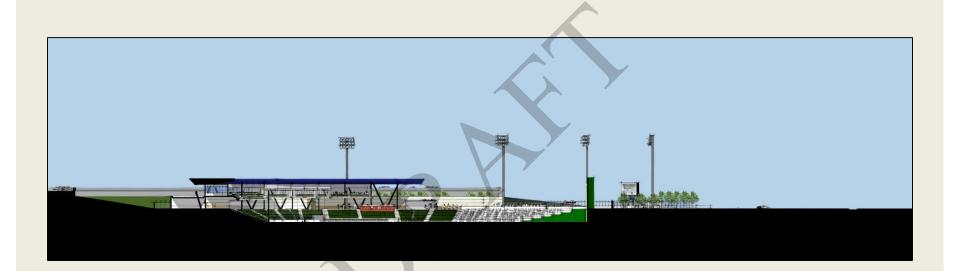

#### **Competitive Facilities – In Market**

- J.P. Riddle Stadium
  - Opened: 1987
  - Primary Tenant: Fayetteville Swamp Dogs
  - Capacity: 2,500
- Methodist University
  - March F. Riddle Center
    - Capacity: 1,300
  - Monarch Stadium
    - Capacity: 800
  - Armstrong-Shelley Baseball Field
    - Capacity: 700