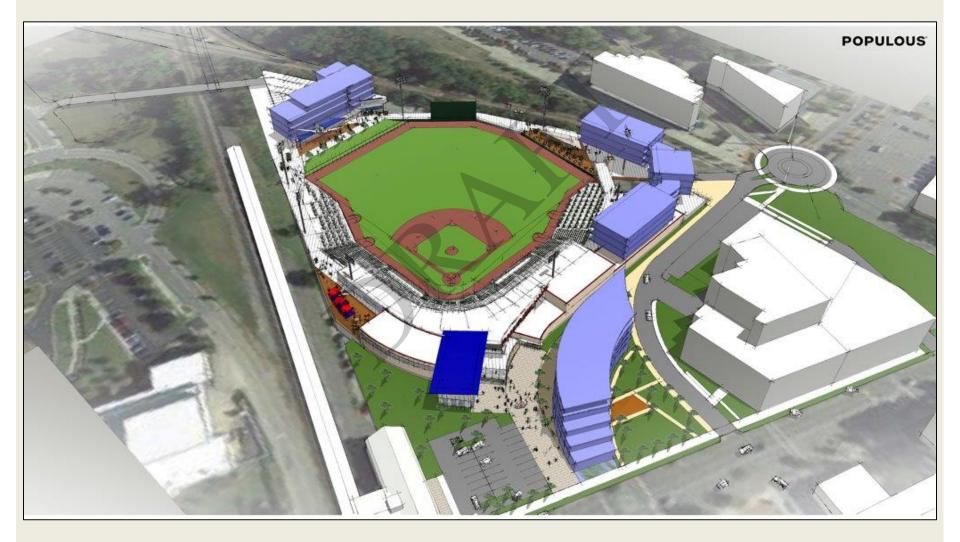

#### Introduction

- The Consulting Team is pleased to present our preliminary findings in connection with the proposed baseball stadium project to be located at the Catalyst Site 1 (CAT 1). The Consulting Team consists of the following firms
  - Barrett Sports Group (BSG)
  - Populous
  - Hunt Construction Group
- The City of Fayetteville, North Carolina (City) retained the Consulting Team to provide advisory services in connection with evaluating the feasibility of a new minor league baseball stadium and team in Fayetteville
- The Consulting Team has completed a comprehensive evaluation of the potential feasibility and demand for a new stadium that would host an affiliated minor league baseball team and other athletic events, concerts, family shows, and other community events

#### **Summary of Tasks Completed**

- Analyzed demographics of local and comparable market areas
- Analyzed facility characteristics of competitive facilities
- Evaluated facilities in comparable markets
- Prepared preliminary program for a new stadium
- Refined preliminary program with market surveys
- Interviewed minor league baseball executives and team officials
- Developed stadium renderings for two potential sites
- Prepared preliminary construction cost estimates for two potential sites
- Developed cash flow models to estimate operating revenues and expenses for two potential sites
- Performed economic and fiscal impact analysis
- Evaluated potential funding options (to be further refined)