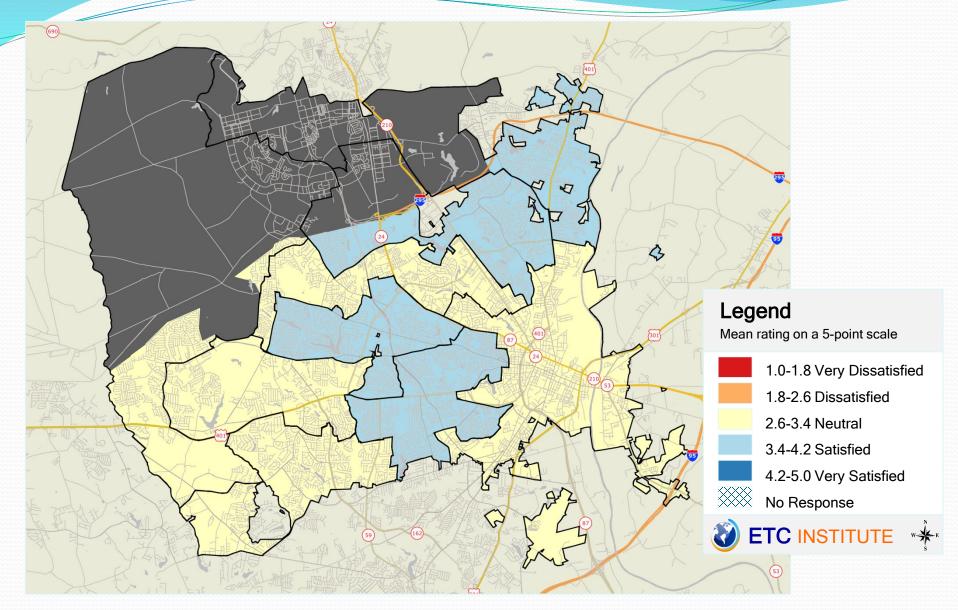

Source: ETC Institute (2018)

With the Exception of Traffic Flow and Maintenance of Streets, 25% or Less Are Dissatisfied with Any Major Categories of City Services

Major Finding #2 While There Are Some Difference in the Ratings for Specific Services, Overall Satisfaction Is **Generally the Same Throughout** the City