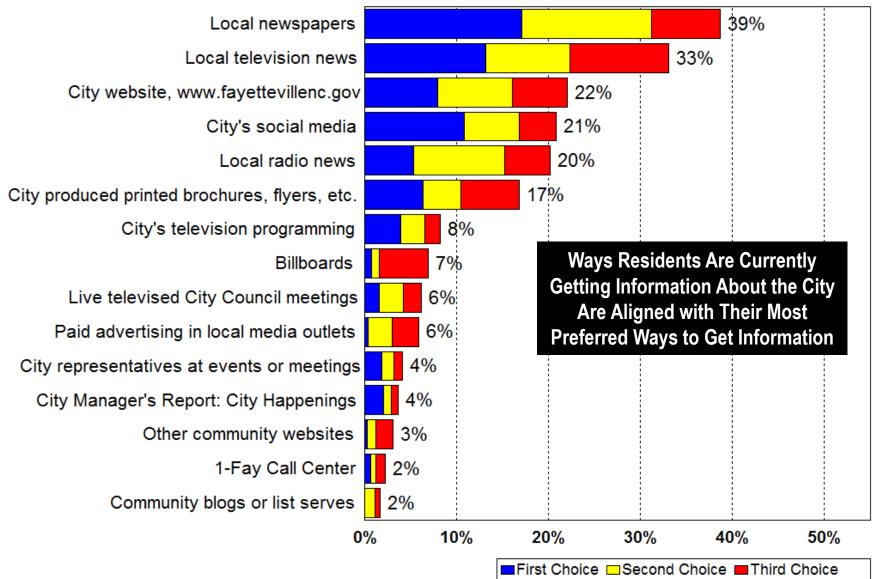

#### Q22. Sources Where Residents <u>Currently</u> Get Information About the City

by percentage of respondents (multiple selections were allowed)

Source: ETC Institute (2018)