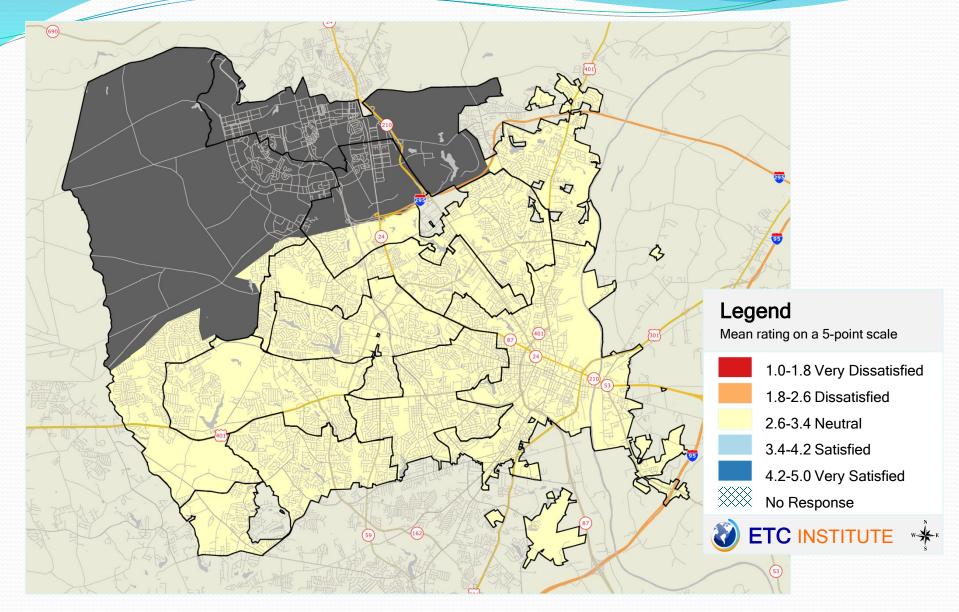

#### **Satisfaction with the Overall Quality of City Services**

Source: ETC Institute (2018)

With the Exception of Traffic Flow and Maintenance of Streets, 25% or Less Are Dissatisfied with Any Major Categories of City Services

Major Finding #2 While There Are Some Difference in the Ratings for Specific Services, Overall Satisfaction Is **Generally the Same Throughout** the City