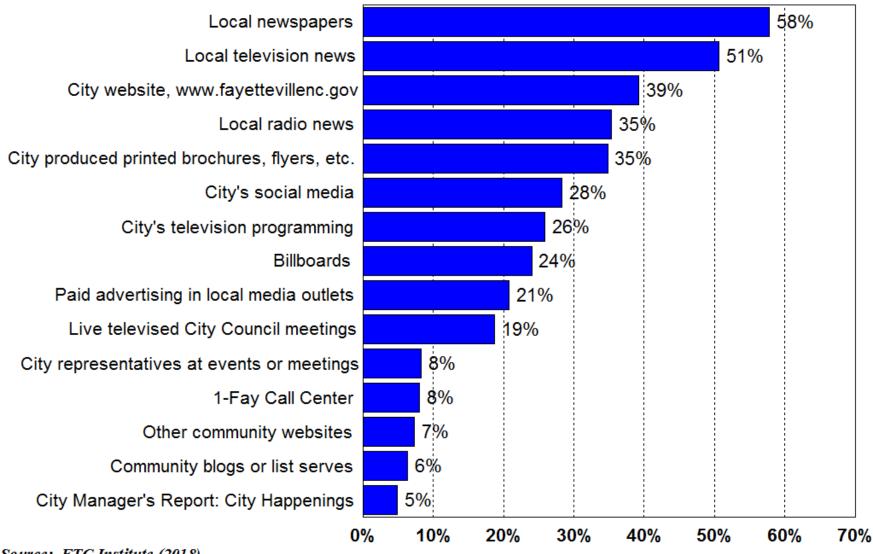

#### Q22. Sources Where Residents <u>Currently</u> Get Information About the City

by percentage of respondents (multiple selections were allowed)

Source: ETC Institute (2018)