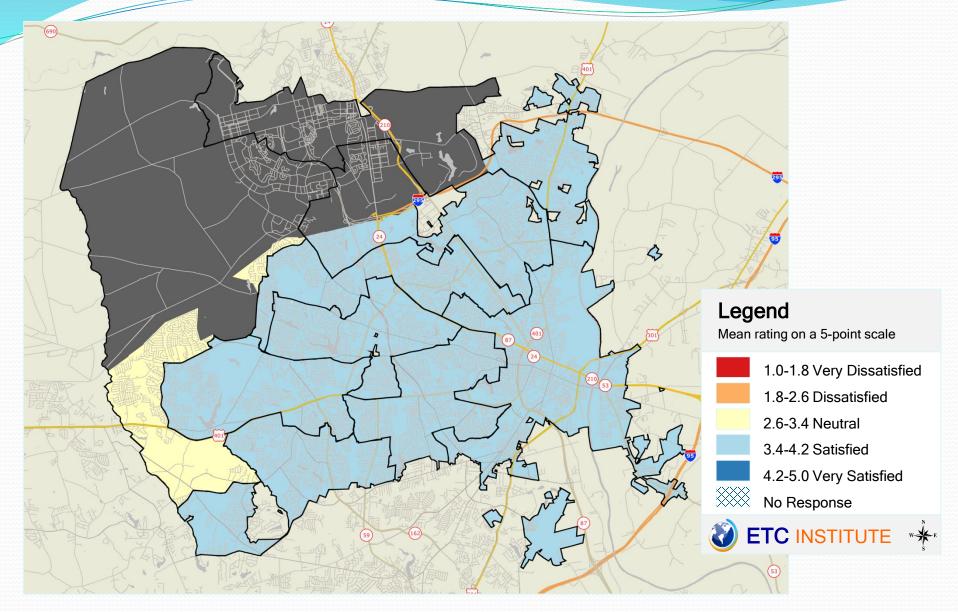

| 80%   | <b>5</b> 10 |  |

Source: ETC Institute (2018)

With the Exception of Traffic Flow and Maintenance of Streets, 25% or Less Are Dissatisfied with Any Major Categories of City Services

Major Finding #2 While There Are Some Difference in the Ratings for Specific Services, Overall Satisfaction Is **Generally the Same Throughout** the City

#### **Satisfaction with the Overall Quality of City Services**



#### **Satisfaction with the Quality of Police Protection**



#### Satisfaction with the Quality of Fire Protection and Rescue Services



#### Satisfaction with the Quality of Maintenance of City Streets



#### Satisfaction with the Flow of Traffic



#### Satisfaction with the Quality of the Public Transit System



#### Satisfaction with Customer Service from City Employees



#### Satisfaction with the Effectiveness of Communication with the Public



#### Satisfaction with the Quality of Parks & Rec Programs/Facilities



#### Satisfaction with the Appearance of Major Entryways to the City



Major Finding #3 Areas with the Highest Satisfaction Ratings Were: Fire Services, Utility Services and Customer Service

# Areas with the Highest Levels of Satisfaction

- Overall quality of fire protection/rescue services (84%)
- Solid waste collection services (80%)
- Courtesy of City employees (78%)
- Curbside recycling services (78%)
- Feeling of safety walking alone in your neighborhood during the day (77%)
- Containerized yard waste & limb collection (72%)
- How easy it was to contact City employees (72%)
- Quality of police protection (68%)
- Accuracy of the info