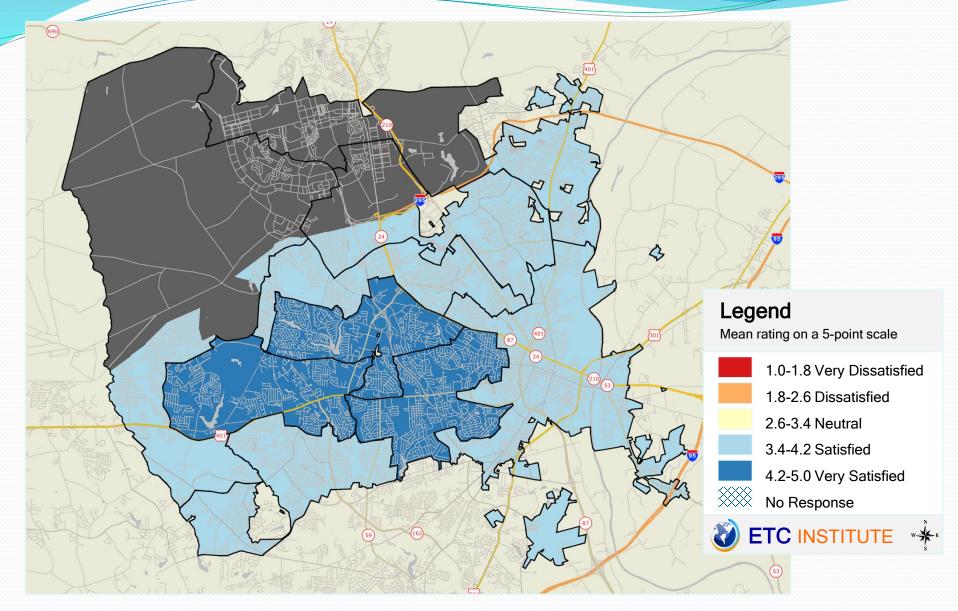

| <mark>1%</mark>               | <mark>1%</mark> 20% 31 |          | 1%  | % 4 |       |             |  |
| C                                                  | )%                            | 20%                    | <b>4</b> | 0%  | 60% | 80%   | <b>5</b> 10 |  |

Source: ETC Institute (2018)

With the Exception of Traffic Flow and Maintenance of Streets, 25% or Less Are Dissatisfied with Any Major Categories of City Services

Major Finding #2 While There Are Some Difference in the Ratings for Specific Services, Overall Satisfaction Is **Generally the Same Throughout** the City

#### **Satisfaction with the Overall Quality of City Services**



#### **Satisfaction with the Quality of Police Protection**



#### Satisfaction with the Quality of Fire Protection and Rescue Services



#### Satisfaction with the Quality of Maintenance of City Streets



#### Satisfaction with the Flow of Traffic



#### Satisfaction with the Quality of the Public Transit System



#### Satisfaction with Customer Service from City Employees



#### Satisfaction with the Effectiveness of Communication with the Public



#### Satisfaction with the Quality of Parks & Rec Programs/Facilities



#### Satisfaction with the Appearance of Major Entryways to the City



Major Finding #3 Areas with the Highest Satisfaction Ratings Were: Fire Services, Utility Services and Customer Service

# Areas with the Highest Levels of Satisfaction

- Overall quality of fire protection/rescue services (84%)
- Solid waste collection services (80%)
- Courtesy of City employees (78%)
- Curbside recycling servic