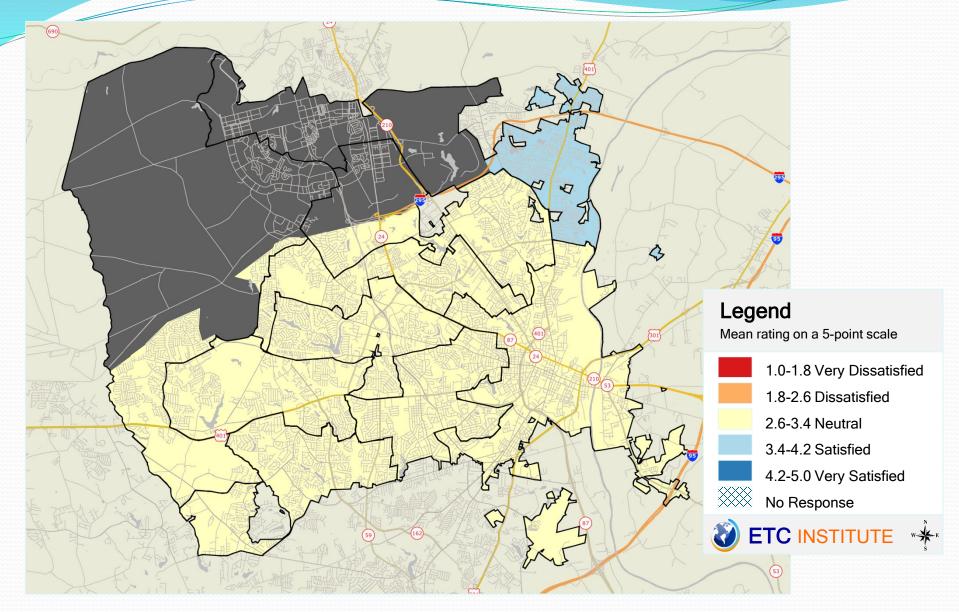

Source: ETC Institute (2018)

With the Exception of Traffic Flow and Maintenance of Streets, 25% or Less Are Dissatisfied with Any Major Categories of City Services

Major Finding #2 While There Are Some Difference in the Ratings for Specific Services, Overall Satisfaction Is **Generally the Same Throughout** the City