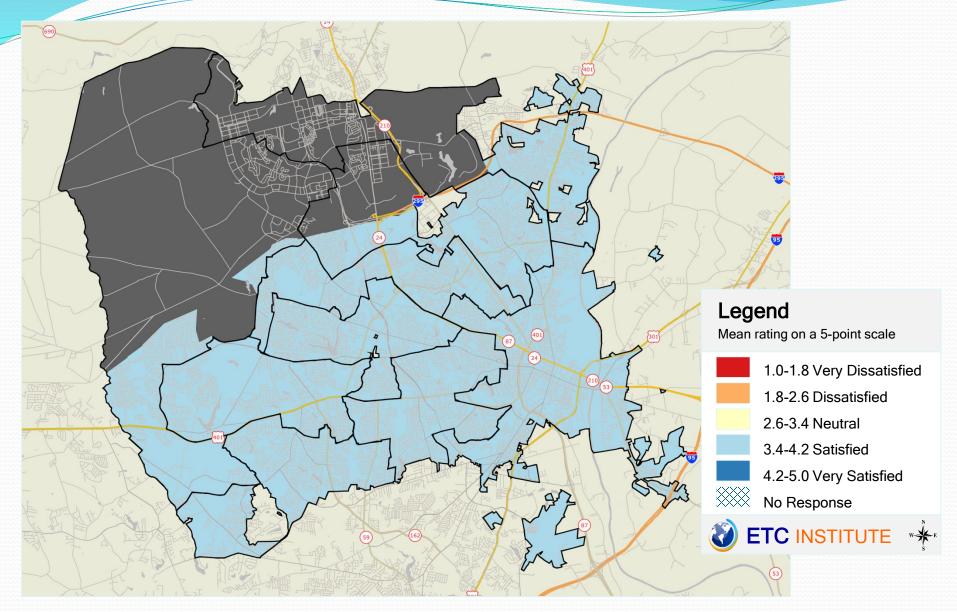

|       | 23%         |  |
| Flow of traffic in City                            | <mark>1%</mark>               | <mark>1%</mark> 20% 31 |          | 1%  | % 4 |       |             |  |
| C                                                  | )%                            | 20%                    | <b>4</b> | 0%  | 60% | 80%   | <b>5</b> 10 |  |

Source: ETC Institute (2018)

With the Exception of Traffic Flow and Maintenance of Streets, 25% or Less Are Dissatisfied with Any Major Categories of City Services

Major Finding #2 While There Are Some Difference in the Ratings for Specific Services, Overall Satisfaction Is **Generally the Same Throughout** the City

#### **Satisfaction with the Overall Quality of City Services**



#### **Satisfaction with the Quality of Police Protection**



#### Satisfaction with the Quality of Fire Protection and Rescue Services



#### Satisfaction with the Quality of Maintenance of City Streets



#### Satisfaction with the Flow of Traffic



#### Satisfaction with the Quality of the Public Transit System



#### Satisfaction with Customer Service from City Employees



#### Satisfaction with the Effectiveness of Communication with the Public



#### Satisfaction with the Quality of Parks & Rec Programs/Facilities



#### Satisfaction with the Appearance of Major Entryways to the City



Major Finding #3 Areas with the Highest Satisfaction Ratings Were: Fire Services, Utility Services and Customer Service

# Areas with the Highest Levels of Satisfaction

- Overall quality of fire protection/rescue services (84%)
- Solid waste collection