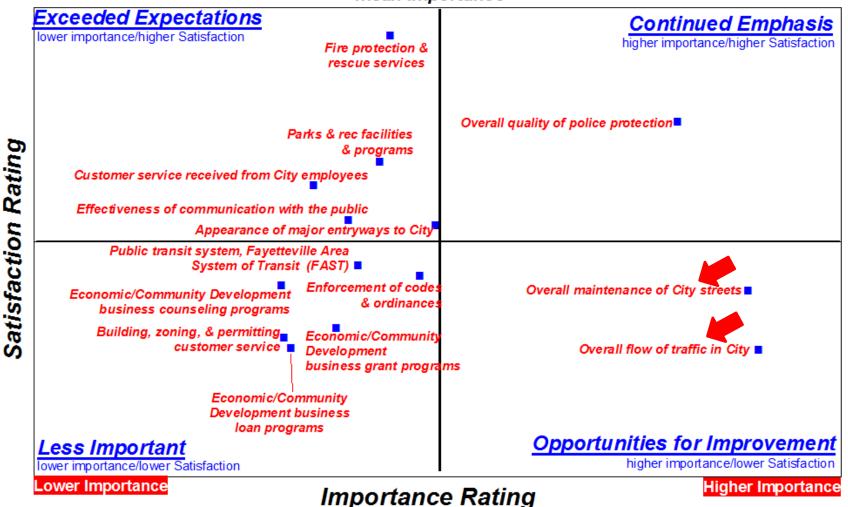

#### City of Fayetteville Resident Survey Importance-Satisfaction Assessment Matrix

#### -Major Categories of City Services-

(points on the graph show deviations from the mean importance and satisfaction ratings given by respondents to the survey)

#### mean importance

mean satisfaction