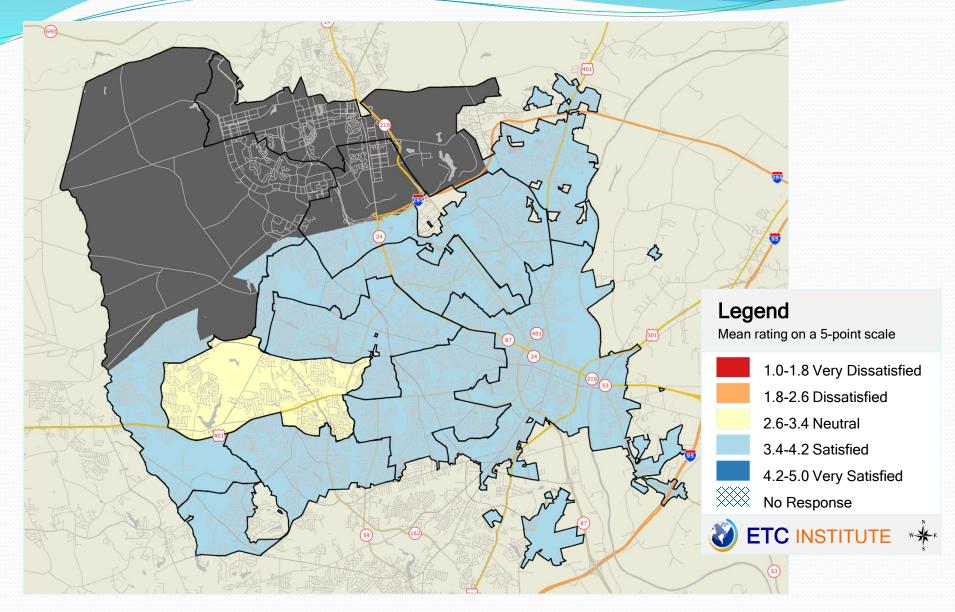

Source: ETC Institute (2018)

With the Exception of Traffic Flow and Maintenance of Streets, 25% or Less Are Dissatisfied with Any Major Categories of City Services

Major Finding #2 While There Are Some Difference in the Ratings for Specific Services, Overall Satisfaction Is **Generally the Same Throughout** the City