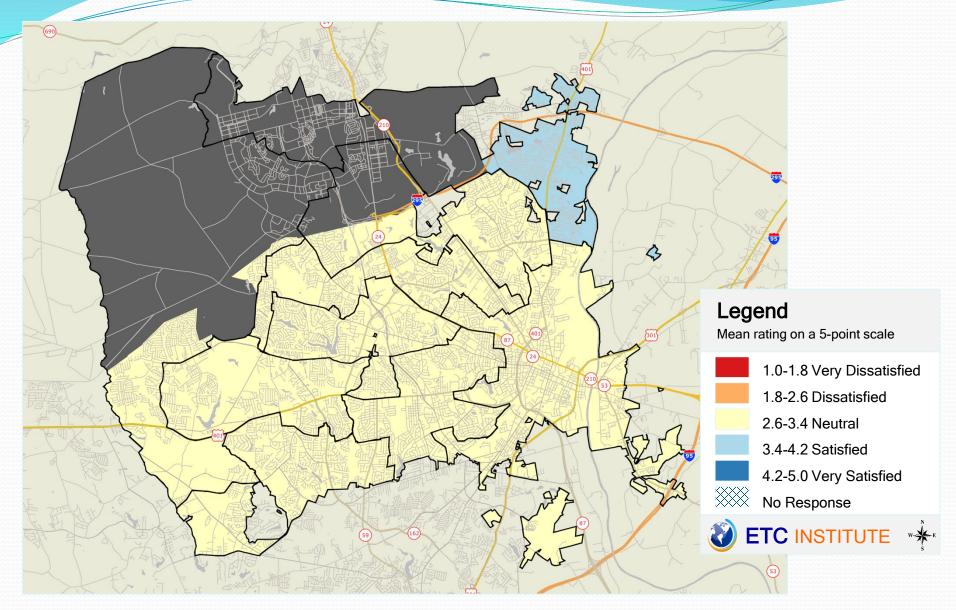

| 20%                    | <b>4</b> | 0%  | 60% | 80%   | <b>5</b> 10 |  |

Source: ETC Institute (2018)

With the Exception of Traffic Flow and Maintenance of Streets, 25% or Less Are Dissatisfied with Any Major Categories of City Services

Major Finding #2 While There Are Some Difference in the Ratings for Specific Services, Overall Satisfaction Is **Generally the Same Throughout** the City

#### **Satisfaction with the Overall Quality of City Services**



#### **Satisfaction with the Quality of Police Protection**



#### Satisfaction with the Quality of Fire Protection and Rescue Services



#### Satisfaction with the Quality of Maintenance of City Streets



#### Satisfaction with the Flow of Traffic



#### Satisfaction with the Quality of the Public Transit System



#### Satisfaction with Customer Service from City Employees



#### Satisfaction with the Effectiveness of Communication with the Public



#### Satisfaction with the Quality of Parks & Rec Programs/Facilities



#### Satisfaction with the Appearance of Major Entryways to the City



Major Finding #3 Areas with the Highest Satisfaction Ratings Were: Fire Services, Utility Services and Customer Service

# Areas with the Highest Levels of Satisfaction

- Overall quality of fire protection/rescue services (84%)
- Solid waste collection services (80%)
- Courtesy of City employees (78%)
- Curbside recycling services (78%)
- Feeling of safety walking alone in your neighborhood during the day (77%)
- Containerized yard waste & limb collection (72%)
- How easy it was to contact City employees (7