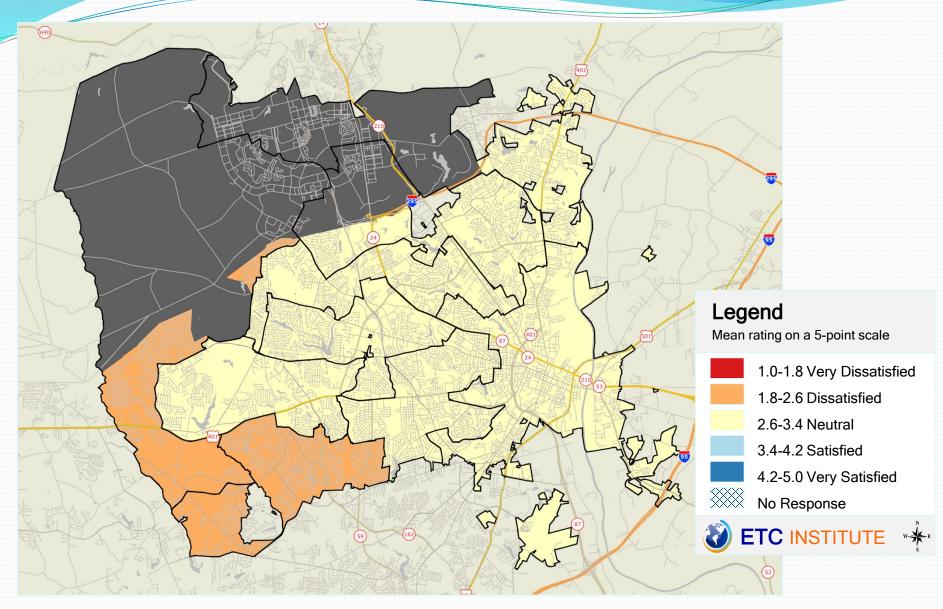

C                                                  | )%                            | 20%                    | <b>4</b> | 0%  | 60% | 80%   | <b>5</b> 10 |  |

Source: ETC Institute (2018)

With the Exception of Traffic Flow and Maintenance of Streets, 25% or Less Are Dissatisfied with Any Major Categories of City Services

Major Finding #2 While There Are Some Difference in the Ratings for Specific Services, Overall Satisfaction Is **Generally the Same Throughout** the City

#### **Satisfaction with the Overall Quality of City Services**



#### **Satisfaction with the Quality of Police Protection**



#### Satisfaction with the Quality of Fire Protection and Rescue Services



#### Satisfaction with the Quality of Maintenance of City Streets



#### Satisfaction with the Flow of Traffic



#### Satisfaction with the Quality of the Public Transit System



#### Satisfaction with Customer Service from City Employees



#### Satisfaction with the Effectiveness of Communication with the Public



#### Satisfaction with the Quality of Parks & Rec Programs/Facilities



#### Satisfaction with the Appearance of Major Entryways to the City



Major Finding #3 Areas with the Highest Satisfaction Ratings Were: Fire Services, Utility Services and Customer Service

# Areas with the Highest Levels of Satisfaction

- Overall quality of fire protection/rescue services (84%)
- Solid waste collection services (80%)
- Courtesy of City employees (78%)
- Curbside recycling services (78%)
- Feeling of safety walking alone in your neighborhood during the day (77%)
- Containerized yard waste & l